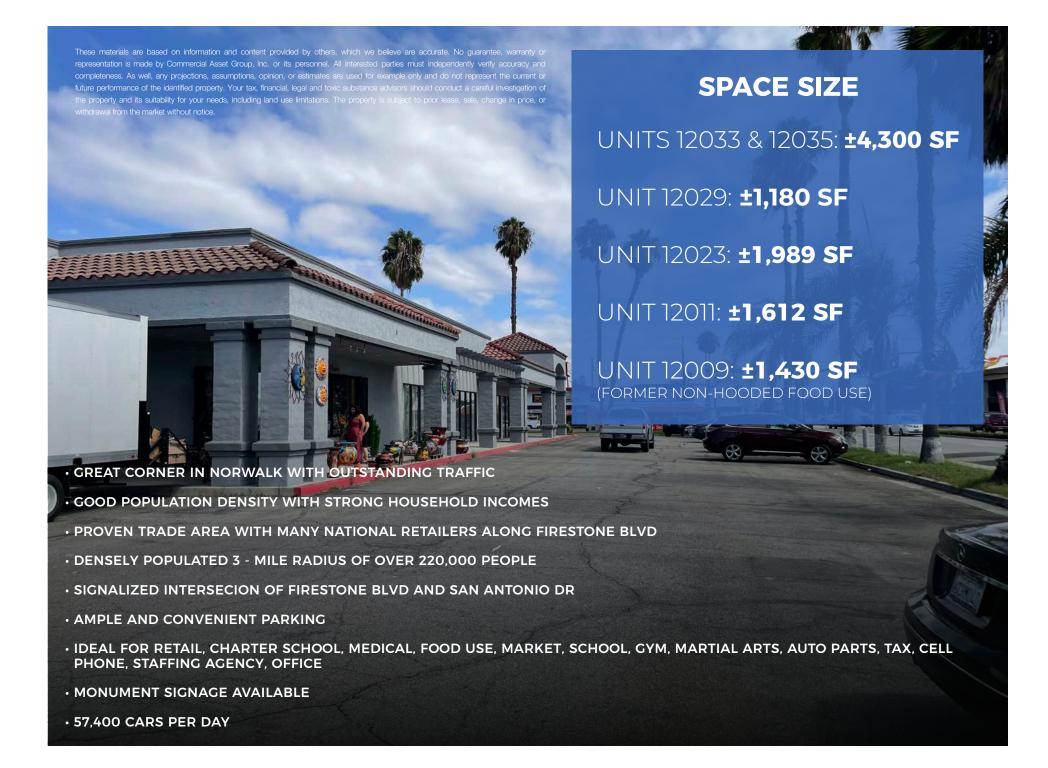

ADDITIONAL PHOTOS

**ENTER** 12033  $EXIT \rightarrow$ & 12035 12011 12023 SHOP MASSAGE THERAPY FRED LOYA INSURANCE Artesana SAN ANTONIO DR PET GROOMING COIN LAUNDRY KALNOR AVE HAIR & NAILS **DENTAL CARE AVAILABLE AVAILABLE AVAILABLE AVAILABLE** AVAILABLE **SMOKE** Casa **ENTER** 