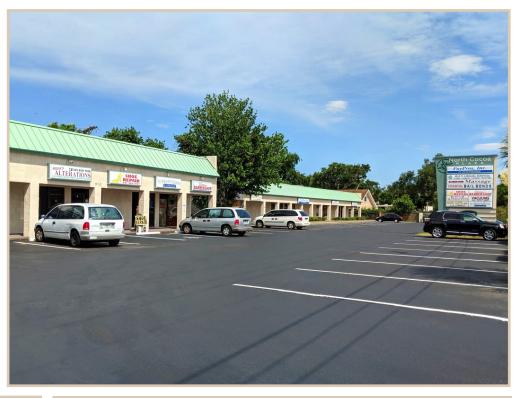

### PROPERTY HIGHLIGHTS

Price Great value for newly renovated space.

Layout & This property has 301.39 lineal feet of frontage on U.S.

of the plaza.

Location Near 528 providing direct access to Orlando and the

densely populated beachside communities.

Aesthetics Freshly renovated with a monument sign, new paint,

façade signs over each business, and renovated suites. The landscape is regularly maintained to keep a profes-

Highway One. Two different entrances/exits on each side

sional look across the plaza.