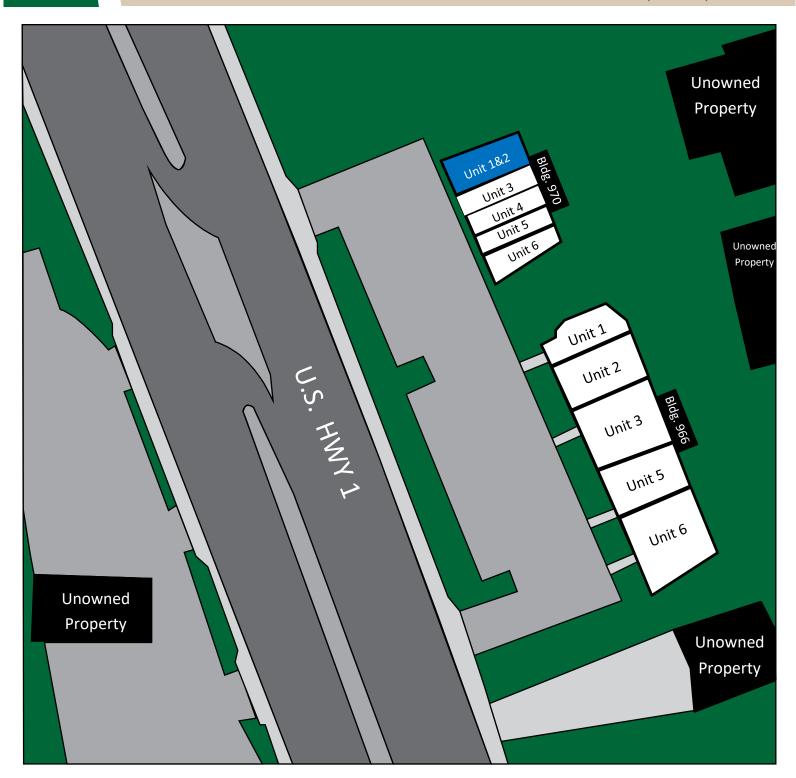

# **CONTACT INFO:**

Brevard County: Indian River County: Fax: Leasing: 321.725.1961 772.778.4885 772.778.4908 leasing@vscre.com

Access

North Cocoa Plaza

966-970 N Cocoa Blvd, Cocoa, FL 32922

# **CONTACT INFO:**

Brevard County: Indian River County: Fax: Leasing:

Bldg. 970

# **UNITS FOR LEASE**

North Cocoa Plaza

966-970 N Cocoa Blvd, Cocoa, FL 32922

| UNIT         | SIZE |    | RATE    |            | MONTHLY<br>RATE | UTILITIES INCLUDED |          |       |       | USAGE                                     |
|--------------|------|----|---------|------------|-----------------|--------------------|----------|-------|-------|-------------------------------------------|
| <b>31.11</b> |      |    |         |            |                 | WATER              | ELECTRIC | TRASH | CABLE | 30/102                                    |
| 1&2          | 864  | SF | \$14.00 | PSF/<br>YR | \$1,008.00      | YES                | NO       | YES   | NO    | Recently Renovated<br>Office/Retail Space |
|              |      |    |         |            |                 |                    |          |       |       |                                           |
|              |      |    |         |            |                 |                    |          |       |       |                                           |
|              |      |    |         |            |                 |                    |          |       |       |                                           |
|              |      |    |         |            |                 |                    |          |       |       |                                           |
|              |      |    |         |            |                 |                    |          |       |       |                                           |
|              |      |    |         |            |                 |                    |          |       |       |                                           |
|              |      |    |         |            |                 |                    |          |       |       |                                           |