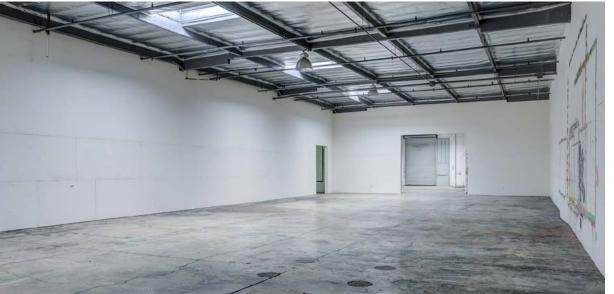

2350

FOR SUBLEASE

Camino Vida Roble, Suite 401 Carlsbad, CA 92011 10,403 SF INDUSTRIAL SUITE

10,403 SF **Industrial Suite** 

Sublease Expiring Aug 31, 2025 Larger term available

18' Clear Height

3 Dock High Doors

1 Grade Level Door

250 amps

Available **Immediately** 

Sublease Rate \$1.41 PSF + Utilities

No warranty or representation is made to the accuracy of the foregoing information. Terms of sale or lease and availability are subject to change or withdrawal without notice. Any of the foregoing information will need to be separately verified by Buyer.