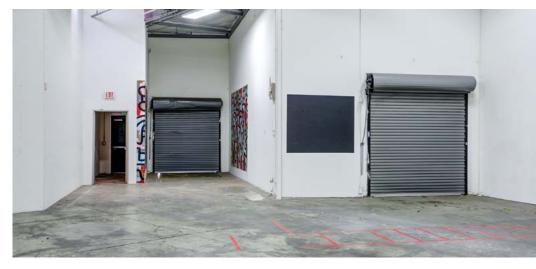

2350

FOR SUBLEASE

Camino Vida Roble, Suite 401 Carlsbad, CA 92011 10,403 SF INDUSTRIAL SUITE

10,403 SF **Industrial Suite** 

Sublease Expiring Aug 31, 2025 Larger term available

18' Clear Height

3 Dock High Doors

1 Grade Level Door

250 amps

Available **Immediately** 

Sublease Rate \$1.41 PSF + Utilities

No warranty or representation is made to the accuracy of the foregoing information. Terms of sale or lease and availability are subject to change or withdrawal without notice. Any of the foregoing information will need to be separately verified by Buyer.