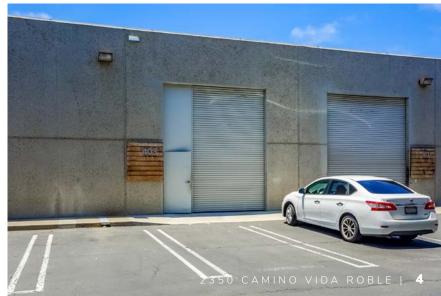

2350

FOR SUBLEASE

Camino Vida Roble, Suite 401 Carlsbad, CA 92011 10,403 SF INDUSTRIAL SUITE

10,403 SF **Industrial Suite** 

Sublease Expiring Aug 31, 2025 Larger term available

18' Clear Height

3 Dock High Doors

1 Grade Level Door

250 amps

Available **Immediately** 

Sublease Rate \$1.41 PSF + Utilities

No warranty or representation is made to the accuracy of the foregoing information. Terms of sale or lease and availability are subject to change or withdrawal without notice. Any of the foregoing information will need to be separately verified by Buyer.