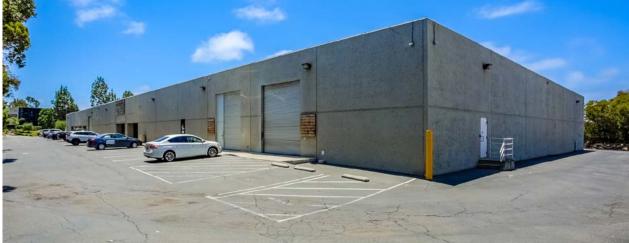

2350

FOR SUBLEASE

Camino Vida Roble, Suite 401 Carlsbad, CA 92011 10,403 SF INDUSTRIAL SUITE

10,403 SF **Industrial Suite** 

Sublease Expiring Aug 31, 2025 Larger term available

18' Clear Height

3 Dock High Doors

1 Grade Level Door

250 amps

Available **Immediately** 

Sublease Rate \$1.41 PSF + Utilities

No warranty or representation is made to the accuracy of the foregoing information. Terms of sale or lease and availability are subject to change or withdrawal without notice. Any of the foregoing information will need to be separately verified by Buyer.