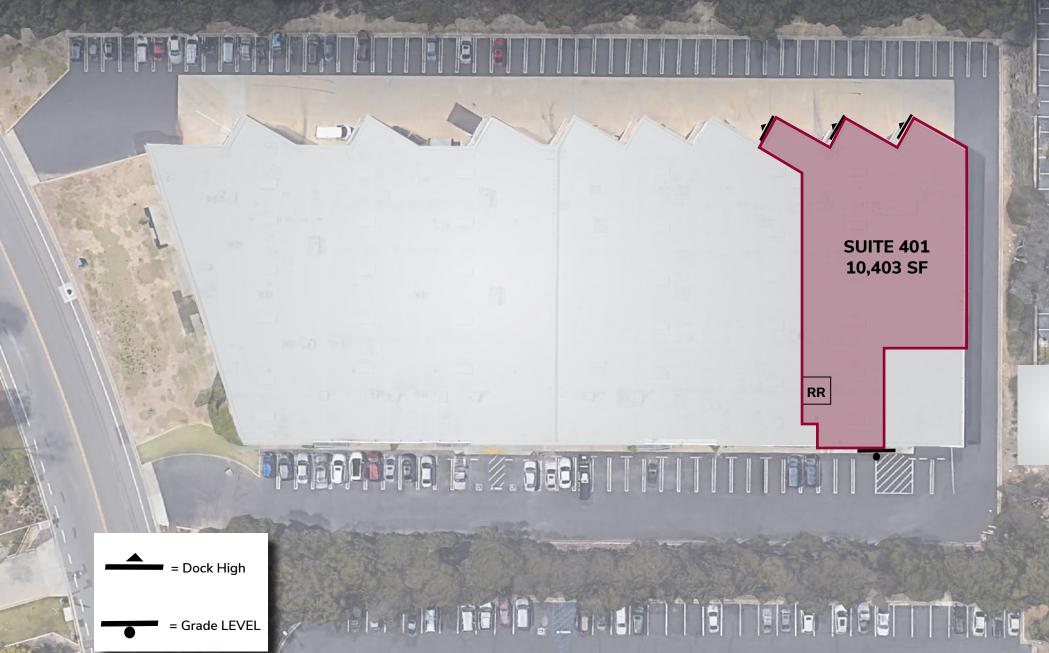

## FLOOR PLAN

2350

FOR SUBLEASE

Camino Vida Roble, Suite 401 Carlsbad, CA 92011 10,403 SF INDUSTRIAL SUITE

10,403 SF **Industrial Suite** 

Sublease Expiring Aug 31, 2025 Larger term available

18' Clear Height

3 Dock High Doors

1 Grade Level Door

250 amps

Available **Immediately** 

Sublease Rate \$1.41 PSF + Utilities

No warranty or representation is made to the accuracy of the foregoing information. Terms of sale or lease and availability are subject to change or withdrawal without notice. Any of the foregoing information will need to be separately verified by Buyer.