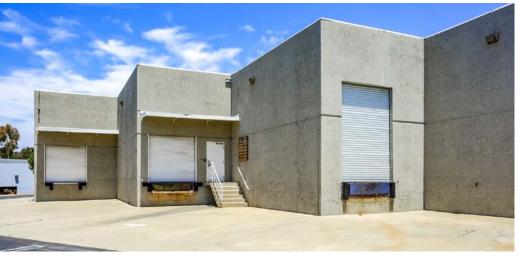

2350

FOR SUBLEASE

Camino Vida Roble, Suite 401 Carlsbad, CA 92011 10,403 SF INDUSTRIAL SUITE

10,403 SF **Industrial Suite** 

Sublease Expiring Aug 31, 2025 Larger term available

18' Clear Height

3 Dock High Doors

1 Grade Level Door

250 amps

Available **Immediately** 

Sublease Rate \$1.41 PSF + Utilities

No warranty or representation is made to the accuracy of the foregoing information. Terms of sale or lease and availability are subject to change or withdrawal without notice. Any of the foregoing information will need to be separately verified by Buyer.