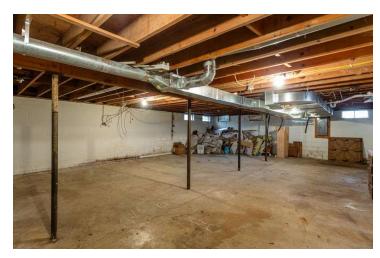

#### **PROPERTY OVERVIEW**

Brick Ranch with carport located on Rt 33 across from the Hinton Post Office. Available for office Lease. 3 private offices, 1 bath, large reception area, kitchen. Full walkout basement. 1 acre lot.

### **Additional Photos**