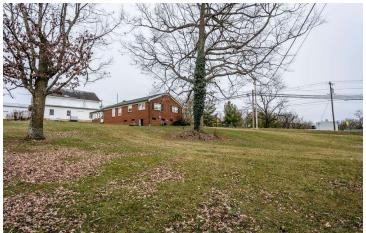

#### **PROPERTY OVERVIEW**

Brick Ranch with carport located on Rt 33 across from the Hinton Post Office. Available for office Lease. 3 private offices, 1 bath, large reception area, kitchen. Full walkout basement. 1 acre lot.

# **BRICK RANCH OFFICE BUILDING AVAILABLE**

6178 Rawley Pike, Hinton, VA 22831

### **Additional Photos**