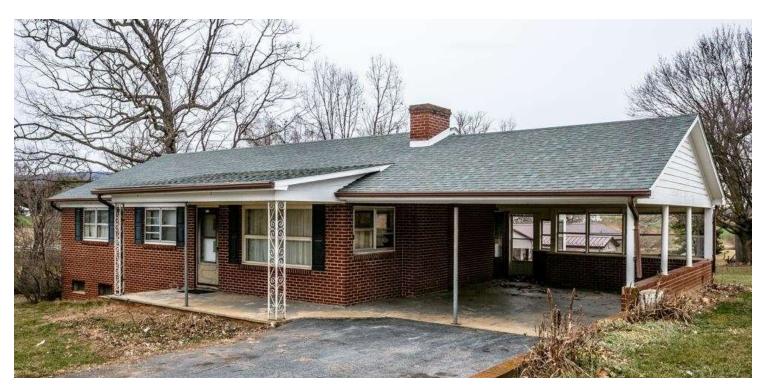

## BRICK RANCH OFFICE BUILDING AVAILABLE FOR LEASE

6178 Rawley Pike, Hinton, VA 22831

#### **PROPERTY OVERVIEW**

Brick Ranch with carport located on Rt 33 across from the Hinton Post Office. Available for office Lease. 3 private offices, 1 bath, large reception area, kitchen. Full walkout basement. 1 acre lot.