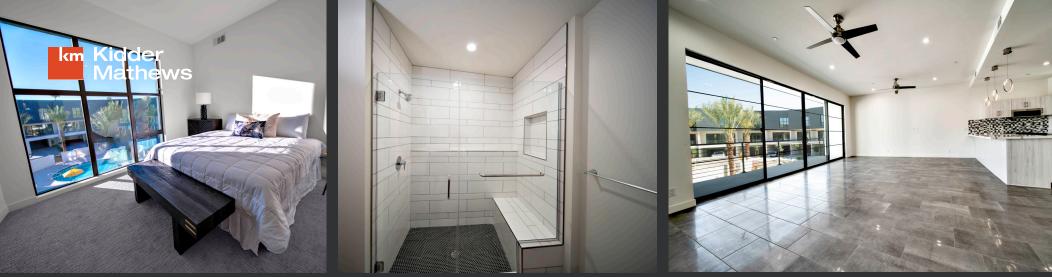

#### **HOME FEATURES**

Expansive Glass in Living Room and Bedrooms

Open Loft-Like Residential Design and Feel

Large entire home-width Private Balconies

Composite Quartz Countertop & Ceramic Tile Flooring

12' to 20' Unit Ceiling Heights

Gallery Smooth Drywall Finish with Solid Core Doors

Decora Light Switches and Outlets

Steel Staircase with Solid Wood treads

AVAILABLE FOR SALE

KIDDER MATHEWS