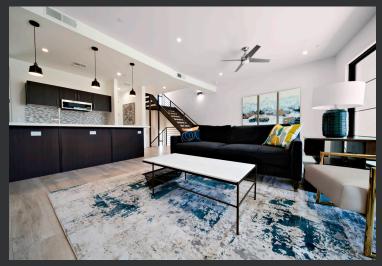

#### **HOME FEATURES**

Expansive Glass in Living Room and Bedrooms

Open Loft-Like Residential Design and Feel

Large entire home-width Private Balconies

Composite Quartz Countertop & Ceramic Tile Flooring

12' to 20' Unit Ceiling Heights

Gallery Smooth Drywall Finish with Solid Core Doors

Decora Light Switches and Outlets

Steel Staircase with Solid Wood treads

AVAILABLE FOR SALE

KIDDER MATHEWS