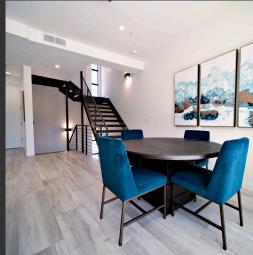

#### **HOME FEATURES**

Expansive Glass in Living Room and Bedrooms

Open Loft-Like Residential Design and Feel

Large entire home-width Private Balconies

Composite Quartz Countertop & Ceramic Tile Flooring

12' to 20' Unit Ceiling Heights

Gallery Smooth Drywall Finish with Solid Core Doors

Decora Light Switches and Outlets

Steel Staircase with Solid Wood treads

AVAILABLE FOR SALE

KIDDER MATHEWS