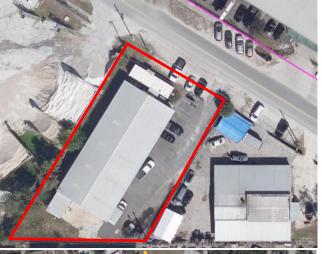

## 7110 Overland Rd Orlando, FL 32810

*Building Size* **6,850** <u>+</u> **SF** 

Office Size: **2,000** + **SF** 

Grade Doors: (2) 10'x10'

Ceiling Height: 16'

Land Size: **0.44 + Acres** 

Orange Zoning: Ind-4