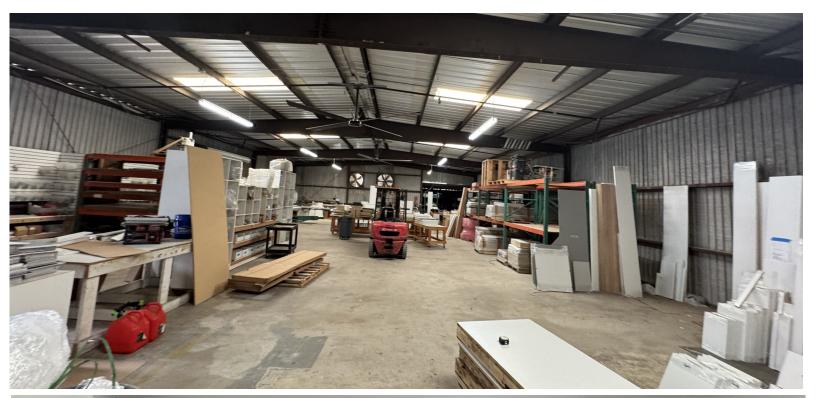

## 7110 Overland Rd Orlando, FL 32810

*Building Size* **6,850** <u>+</u> **SF** 

Office Size: **2,000** + **SF** 

Grade Doors: (2) 10'x10'

Ceiling Height: 16'

Land Size: **0.44 + Acres** 

Orange Zoning: Ind-4

## Additional Features:

- 2021 New Roof
- New Electric Fence
- Clearspan
- Warehouse Fans

McNulty Group, Inc. is the agent of the Landlord or Seller of this property and will be paid by the Landlord or Seller. All information furnished with respect to the subject property has been obtained from sources deemed reliable. No representation as to accuracy thereof is made. This offering is subject to errors, omissions, prior sales or withdrawal without notice.