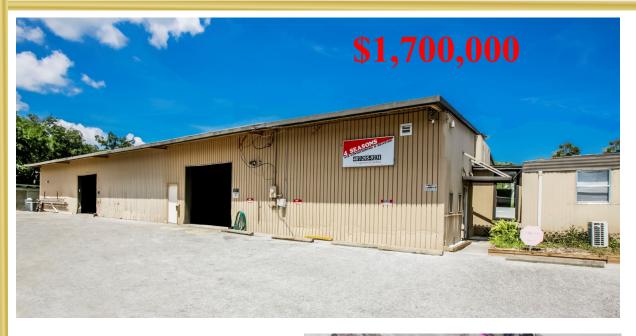

## ROR SALE

## 7110 Overland Rd Orlando, FL 32810

*Building Size* **6,850** <u>+</u> **SF** 

Office Size: **2,000** + **SF** 

Grade Doors: (2) 10'x10'

Ceiling Height: 16'

Land Size: **0.44 + Acres** 

Orange Zoning: Ind-4

*Year Built:* **1967** 

Constructions: **Metal** 

*2024 Taxes:* **\$9,144.50** 