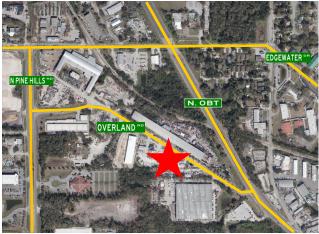

## 7110 Overland Rd Orlando, FL 32810

*Building Size* **6,850** <u>+</u> **SF** 

Office Size: **2,000** + **SF** 

Grade Doors: (2) 10'x10'

Ceiling Height: 16'

Land Size: **0.44 + Acres** 

Orange Zoning: Ind-4