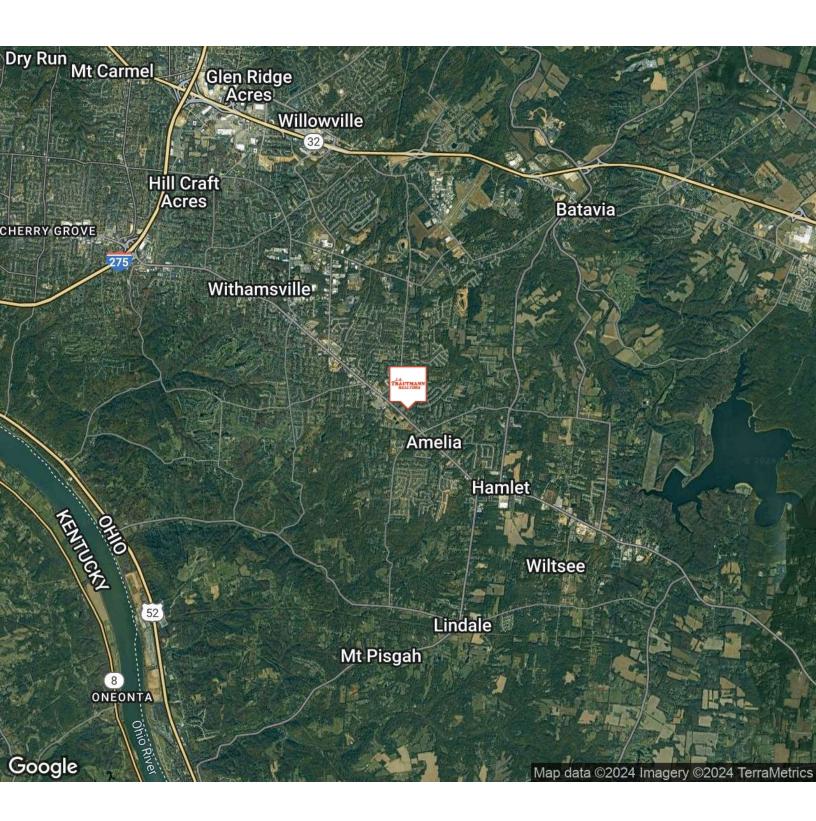

veral amenities such as bars, restaurants and Kroger superstore.
- Less than 5 miles to I-275, St Rt 32 and US 52.
- Several structures are currently on the site.
- B-2 zoning district.

BEN TRAUTMANN 513.752.5000 x10 ben@jatrealtors.com

### J.A. TRAUTMANN

#### 119 W MAIN ST | 119 W MAIN ST, AMELIA, OH

# ADDITIONAL PHOTOS-

















BEN TRAUTMANN 513.752.5000 x10 ben@jatrealtors.com

### J.A. TRAUTMANN

### ADDITIONAL PHOTOS-BACK OFFICE













BEN TRAUTMANN 513.752.5000 x10 ben@jatrealtors.com

LAND FOR SALE

J.A. TRAUTMANN REALTORS

#### 119 W MAIN ST | 119 W MAIN ST, AMELIA, OH

## ADDITIONAL PHOTOS -













BEN TRAUTMANN 513.752.5000 x10 ben@jatrealtors.com

LAND FOR SALE



## RETAILER MAP



BEN TRAUTMANN 513.752.5000 x10 ben@jatrealtors.com



### LOCATION MAP



BEN TRAUTMANN 513.752.5000 x10 ben@jatrealtors.com

# DEMOGRAPHICS MAP &



| POPULATION           | 0.3 MILES | 0.5 MILES | 1 MILE |
|----------------------|-----------|-----------|--------|
| Total Population     | 443       | 1,983     | 7,607  |
| Average Age          | 41        | 41        | 39     |
| Average Age (Male)   | 39        | 39        | 38     |
| Average Age (Female) | 42        | 42        | 40     |

| HOUSEHOLDS & INCOME | 0.3 MILES | 0.5 MILES | 1 MILE    |
|---------------------|-----------|-----------|-----------|
| Total Households    | 206       | 899       | 3,054     |
| # of Persons per HH | 2.2       | 2.2       | 2.5       |
| Average HH Income   | \$76,996  | \$81,519  | \$89,375  |
| Average House Value | \$228,568 | \$233,943 | \$245,220 |

Demographics