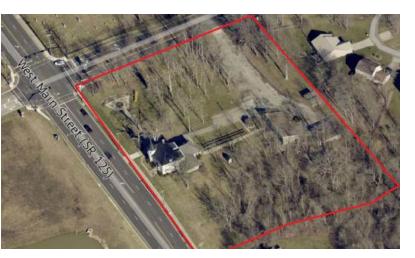

the historic registry.

#### **PROPERTY HIGHLIGHTS**

- 3.5 acres on a hard corner with access to all utilities.
- Traffic counts approaching 30k.
- Less than 1 mile to several amenities such as bars, restaurants and Kroger superstore.
- Less than 5 miles to I-275, St Rt 32 and US 52.
- Several structures are currently on the site.
- B-2 zoning district.

BEN TRAUTMANN 513.752.5000 x10 ben@jatrealtors.com

### J.A. TRAUTMANN

#### 119 W MAIN ST | 119 W MAIN ST, AMELIA, OH

# ADDITIONAL PHOTOS-

















BEN TRAUTMANN 513.752.5000 x10 ben@jatrealtors.com

### J.A. TRAUTMANN

### ADDITIONAL PHOTOS-BACK OFFICE













BEN TRAUTMANN 513.752.5000 x10 ben@jatrealtors.com

LAND FOR SALE

J.A. TRAUTMANN REALTORS

#### 119 W MAIN ST | 119 W MAIN ST, AMELIA, OH

## ADDITIONAL PHOTOS -













BEN TRAUTMANN 513.752.5000 x10 ben@jatrealtors.com

LAND FOR SALE



## RETAILER MAP



BEN TRAUTMANN 513.752.5000 x10 ben@jatrealtors.com



### LOCATION MAP



BEN TRAUTMANN 513.752.5000 x10 ben@jatrealtors.com

# DEMOGRAPHICS MAP &



| POPULATION           | 0.3 MILES | 0.5 MILES | 1 MILE |
|----------------------|-----------|-----------|--------|
| Total Population     | 443       | 1,983     | 7,607  |
| Average Age          | 41        | 41        | 39     |
| Average Age (Male)   | 39        | 39        | 38     |
| Average Age (Female) | 42        | 42        | 40     |

| HOUSEHOLDS & INCOME | 0.3 MILES | 0.5 MILES | 1 MILE    |
|---------------------|-----------|-----------|-----------|
| Total Households    | 206       | 899       | 3,054     |
| # of Persons per HH