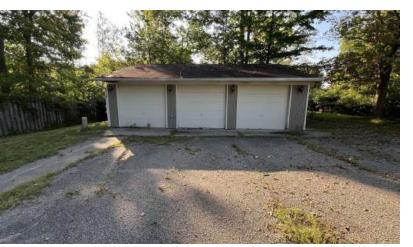

#### **PROPERTY OVERVIEW**

Developer opportunity in growing demographic OR office buildings in park-like setting with room to expand. Over 3.5 acres on a hard corner with access to all utilities. Located in a B2 zone. Traffic counts approaching 30k and less than 1 mile to several amenities such as bars, restaurants and Kroger superstore. The signalized corner is highly visible from both sides of the street and has numerous new residential and commercial developments surrounding this location. Less than 5 miles to I-275, St Rt 32 and US 52. Existing on the site are three structures. An historic, 5,000sqft Victorian that has been converted to offices. Built in 1897, this building features old world architectural charm: large spaces, tall ceilings, incredible woodwork and craftsmanship. Also, a 1,725sqft office, built slab-on-grade in 1980, features several large workspaces, private offices, large deck and a 3-bay garage (1,000sqft) equipped with a full kitchen (including Ansul system). The Seller has restricted the demolition of the Victorian home due to its historic significance but is not in an historic district and is not on the historic registry.

## ADDITIONAL PHOTOS -

BEN TRAUTMANN 513.752.5000 x10 ben@jatrealtors.com

LAND FOR SALE