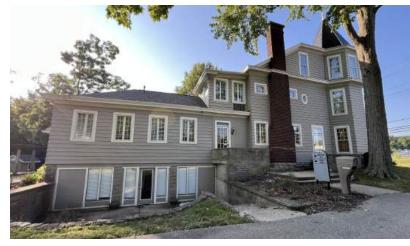

#### **PROPERTY OVERVIEW**

Developer opportunity in growing demographic OR office buildings in park-like setting with room to expand. Over 3.5 acres on a hard corner with access to all utilities. Located in a B2 zone. Traffic counts approaching 30k and less than 1 mile to several amenities such as bars, restaurants and Kroger superstore. The signalized corner is highly visible from both sides of the street and has numerous new residential and commercial developments surrounding this location. Less than 5 miles to I-275, St Rt 32 and US 52. Existing on the site are three structures. An historic, 5,000sqft Victorian that has been converted to offices. Built in 1897, this building features old world architectural charm: large spaces, tall ceilings, incredible woodwork and craftsmanship. Also, a 1,725sqft office, built slab-on-grade in 1980, features several large workspaces, private offices, large deck and a 3-bay garage (1,000sqft) equipped with a full kitchen (including Ansul system). The Seller has restricted the demolition of the Victorian home due to its historic significance but is not in an historic district and is not on the historic registry.

#### **PROPERTY HIGHLIGHTS**

- 3.5 acres on a hard corner with access to all utilities.
- Traffic counts approaching 30k.
- Less than 1 mile to several amenities such as bars, restaurants and Kroger superstore.
- Less than 5 miles to I-275, St Rt 32 and US 52.
- Several structures are currently on the site.
- B-2 zoning district.

#### 119 W MAIN ST | 119 W MAIN ST, AMELIA, OH