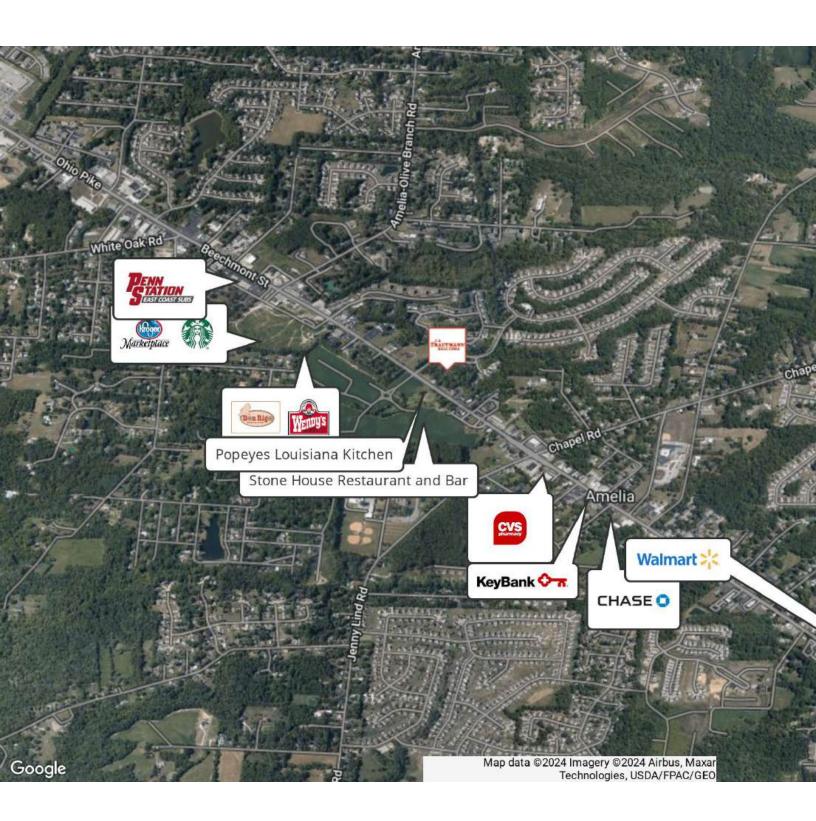

all utilities.
- Traffic counts approaching 30k.
- Less than 1 mile to several amenities such as bars, restaurants and Kroger superstore.
- Less than 5 miles to I-275, St Rt 32 and US 52.
- Several structures are currently on the site.
- B-2 zoning district.

BEN TRAUTMANN 513.752.5000 x10 ben@jatrealtors.com

### J.A. TRAUTMANN

#### 119 W MAIN ST | 119 W MAIN ST, AMELIA, OH

# ADDITIONAL PHOTOS-

















BEN TRAUTMANN 513.752.5000 x10 ben@jatrealtors.com

### J.A. TRAUTMANN

### ADDITIONAL PHOTOS-BACK OFFICE













BEN TRAUTMANN 513.752.5000 x10 ben@jatrealtors.com

LAND FOR SALE

J.A. TRAUTMANN REALTORS

#### 119 W MAIN ST | 119 W MAIN ST, AMELIA, OH

## ADDITIONAL PHOTOS -













BEN TRAUTMANN 513.752.5000 x10 ben@jatrealtors.com

LAND FOR SALE



## RETAILER MAP



BEN TRAUTMANN 513.752.5000 x10 ben@jatrealtors.com



### LOCATION MAP



BEN TRAUTMANN 513.752.5000 x10 ben@jatrealtors.com

# DEMOGRAPHICS MAP &



| POPULATION           | 0.3 MILES | 0.5 MILES | 1 MILE |
|----------------------|-----------|-----------|--------|
| Total Population     | 443       | 1,983     | 7,607  |
| Average Age          | 41        | 41        | 39     |
| Average Age (Male)   | 39        | 39        | 38     |
| Average Age (Female) | 42        | 42        | 40     |

| HOUSEHOLDS & INCOME | 0.3 MILES | 0.5 MILES | 1 MILE    |
|---------------------|-----------|-----------|-----------|
| Total Households    | 206       | 899       | 3,054     |
| # of Persons per HH | 2.2       | 2.2       | 2.5       |
| Average HH Income   | \$76,996  | \$81,519  | \$89,375  |