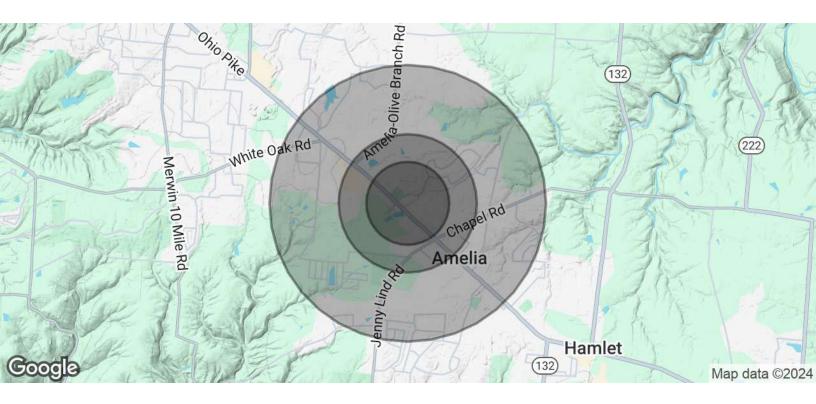

# DEMOGRAPHICS MAP &

| POPULATION           | 0.3 MILES | 0.5 MILES | 1 MILE |
|----------------------|-----------|-----------|--------|
| Total Population     | 443       | 1,983     | 7,607  |
| Average Age          | 41        | 41        | 39     |
| Average Age (Male)   | 39        | 39        | 38     |
| Average Age (Female) | 42        | 42        | 40     |

| HOUSEHOLDS & INCOME | 0.3 MILES | 0.5 MILES | 1 MILE    |
|---------------------|-----------|-----------|-----------|
| Total Households    | 206       | 899       | 3,054     |
| # of Persons per HH | 2.2       | 2.2       | 2.5       |
| Average HH Income   | \$76,996  | \$81,519  | \$89,375  |
| Average House Value | \$228,568 | \$233,943 | \$245,220 |

Demographics data derived from AlphaMap

BEN TRAUTMANN 513.752.5000 x10 ben@jatrealtors.com