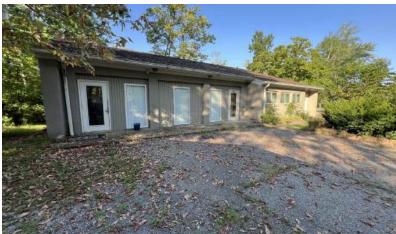

#### **PROPERTY OVERVIEW**

Developer opportunity in growing demographic OR office buildings in park-like setting with room to expand. Over 3.5 acres on a hard corner with access to all utilities. Located in a B2 zone. Traffic counts approaching 30k and less than 1 mile to several amenities such as bars, restaurants and Kroger superstore. The signalized corner is highly visible from both sides of the street and has numerous new residential and commercial developments surrounding this location. Less than 5 miles to I-275, St Rt 32 and US 52. Existing on the site are three structures. An historic, 5,000sqft Victorian that has been converted to offices. Built in 1897, this building features old world architectural charm: large spaces, tall ceilings, incredible woodwork and craftsmanship. Also, a 1,725sqft office, built slab-on-grade in 1980, features several large workspaces, private offices, large deck and a 3-bay garage (1,000sqft) equipped with a full kitchen (including Ansul system). The Seller has restricted the demolition of the Victorian home due to its historic significance but is not in an historic district and is not on the historic registry.

### ADDITIONAL PHOTOS-BACK OFFICE

BEN TRAUTMANN 513.752.5000 x10 ben@jatrealtors.com

LAND FOR SALE

J.A. TRAUTMANN REALTORS