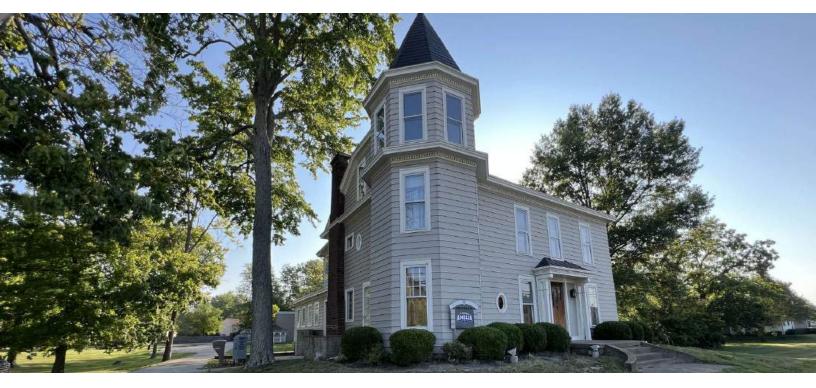

#### 119 W MAIN ST | 119 W MAIN ST, AMELIA, OH

# ADDITIONAL PHOTOS-

BEN TRAUTMANN 513.752.5000 x10 ben@jatrealtors.com

#### **PROPERTY OVERVIEW**

Developer opportunity in growing demographic OR office buildings in park-like setting with room to expand. Over 3.5 acres on a hard corner with access to all utilities. Located in a B2 zone. Traffic counts approaching 30k and less than 1 mile to several amenities such as bars, restaurants and Kroger superstore. The signalized corner is highly visible from both sides of the street and has numerous new residential and commercial developments surrounding this location. Less than 5 miles to I-275, St Rt 32 and US 52. Existing on the site are three structures. An historic, 5,000sqft Victorian that has been converted to offices. Built in 1897, this building features old world architectural charm: large spaces, tall ceilings, incredible woodwork and craftsmanship. Also, a 1,725sqft office, built slab-on-grade in 1980, features several large workspaces, private offices, large deck and a 3-bay garage (1,000sqft) equipped with a full kitchen (including Ansul system). The Seller has restricted the demolition of the Victorian home due to its historic significance but is not in an historic district and is not on the historic registry.