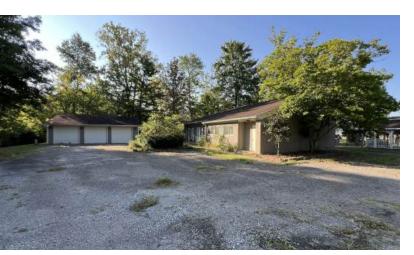

#### **PROPERTY OVERVIEW**

Developer opportunity in growing demographic OR office buildings in park-like setting with room to expand. Over 3.5 acres on a hard corner with access to all utilities. Located in a B2 zone. Traffic counts approaching 30k and less than 1 mile to several amenities such as bars, restaurants and Kroger superstore. The signalized corner is highly visible from both sides of the street and has numerous new residential and commercial developments surrounding this location. Less than 5 miles to I-275, St Rt 32 and US 52. Existing on the site are three structures. An historic, 5,000sqft Victorian that has been converted to offices. Built in 1897, this building features old world architectural charm: large spaces, tall ceilings, incredible woodwork and craftsmanship. Also, a 1,725sqft office, built slab-on-grade in 1980, features several large workspaces, private offices, large deck and a 3-bay garage (1,000sqft) equipped with a full kitchen (including Ansul system). The Seller has restricted the demolition of the Victorian home due to its historic significance but is not in an historic district and is not on the historic registry.

### ADDITIONAL PHOTOS-BACK OFFICE

BEN TRAUTMANN 513.752.5000 x10 ben@jatrealtors.com

LAND FOR SALE

J.A. TRAUTMANN REALTORS