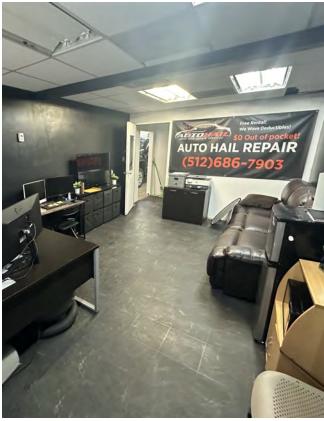

#### SUITE TENANT SIZE (SF) LEASE TYPE LEASE RATE DESCRIPTION

| Unit B2 | Available | 1,355 SF | NNN | \$15.00 SF/yr | Single office/reception with brand new flooring and bathroom - Warehouse has drive in door |
|---------|-----------|----------|-----|---------------|--------------------------------------------------------------------------------------------|
| Unit F  | Available | 4,590 SF | NNN | \$14.50 SF/yr | New Office buildout totaling ~600SF - remainder warehouse with drive in door               |

# 2101 S PLATTE RIVER DR - UNIT B2