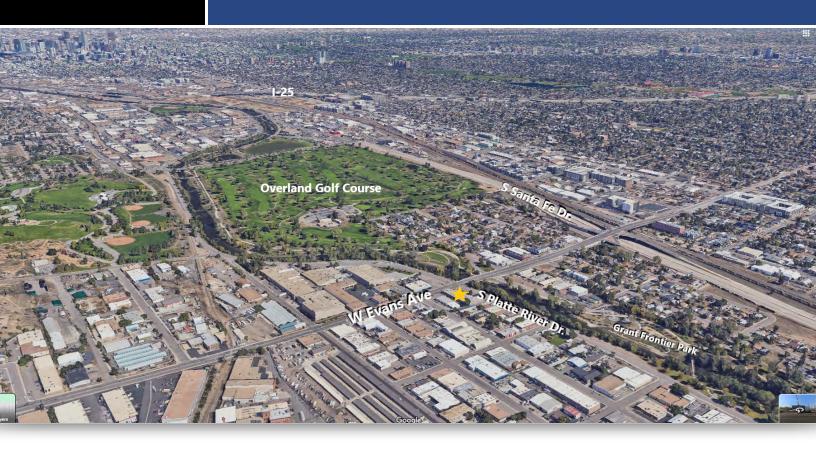

#### **PROPERTY HIGHLIGHTS**

- Well Located, High Identity Corner of Evans & S Platte River Dr
- Every Unit has 10'x12' Drive In Loading Door
- 2 Units Available:1,355 4,590 SF or 5,945 SF Non-Contiguous
- Radiant Heating in Each Warehouse Unit
- Free Span (Column Free) Units
- Call Broker for Sales Pricing
- Off Street Parking and Public Parking Across S Platte River Dr.
- Recently Renovated Units
- Hard to Find Smaller Office Warehouse Units with 3 Phase Power