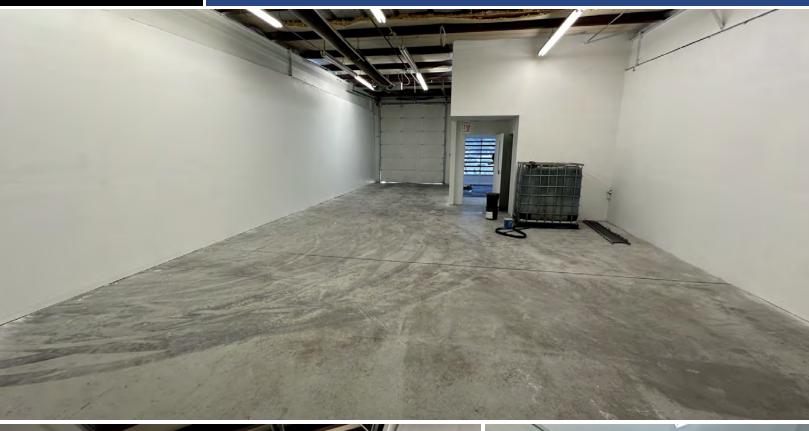

#### SUITE TENANT SIZE (SF) LEASE TYPE LEASE RATE DESCRIPTION

| Unit B2 | Available | 1,355 SF | NNN | \$15.00 SF/yr | Single office/reception with brand new flooring and bathroom - Warehouse has drive in door |
|---------|-----------|----------|-----|---------------|--------------------------------------------------------------------------------------------|
| Unit F  | Available | 4,590 SF | NNN | \$14.50 SF/yr | New Office buildout totaling ~600SF - remainder warehouse with drive in door               |

# 2101 S PLATTE RIVER DR - UNIT B2