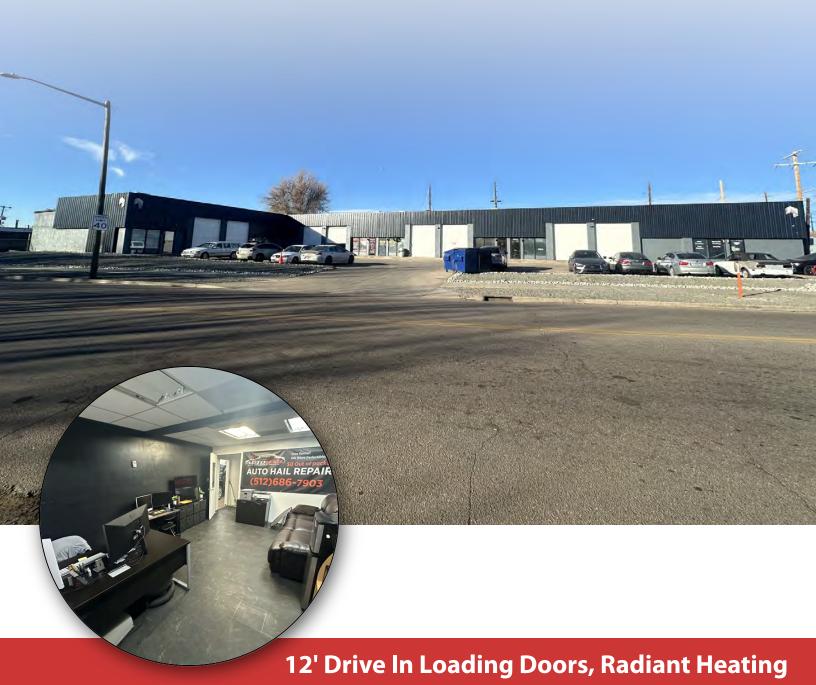

#### **PROPERTY HIGHLIGHTS**

- Well Located, High Identity Corner of Evans & S Platte River Dr
- Every Unit has 10'x12' Drive In Loading Door
- 2 Units Available:1,355 4,590 SF or 5,945 SF Non-Contiguous
- Radiant Heating in Each Warehouse Unit
- Free Span (Column Free) Units
- Call Broker for Sales Pricing
- Off Street Parking and Public Parking Across S Platte River Dr.
- Recently Renovated Units
- Hard to Find Smaller Office Warehouse Units with 3 Phase Power

#### SUITE TENANT SIZE (SF) LEASE TYPE LEASE RATE DESCRIPTION

| Unit B2 | Available | 1,355 SF | NNN | \$15.00 SF/yr | Single office/reception with brand new flooring and bathroom - Warehouse has drive in door |
|---------|-----------|----------|-----|---------------|--------------------------------------------------------------------------------------------|
| Unit F  | Available | 4,590 SF | NNN | \$14.50 SF/yr | New Office buildout totaling ~600SF - remainder warehouse with drive in door               |