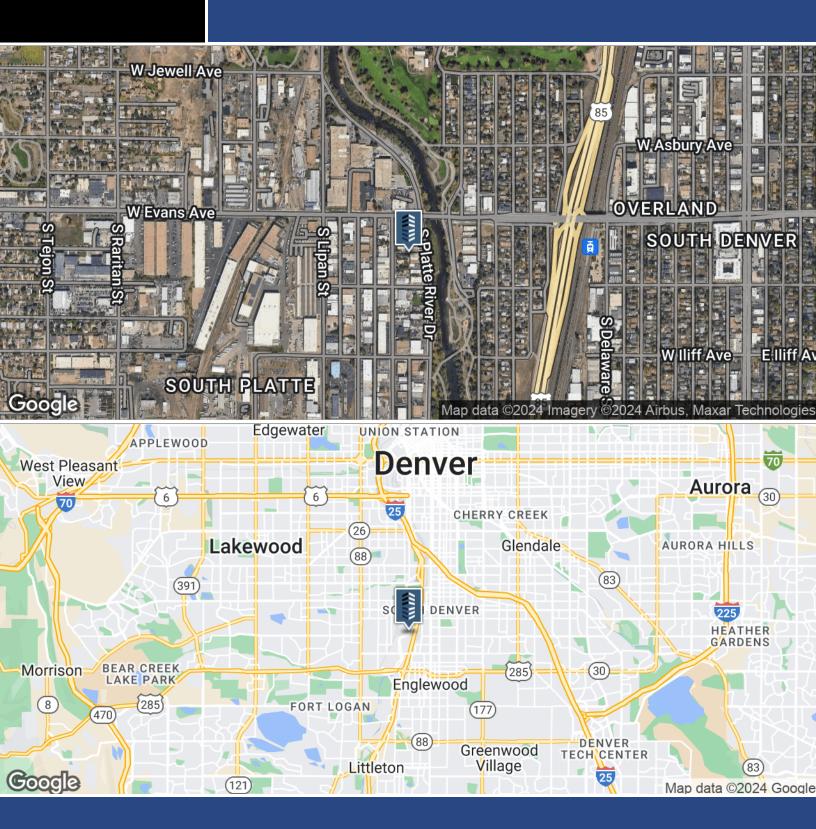

## FOR LEASE - SMALL BAY INDUSTRIAL

Multiple Unit Sizes - Office/Warehouse 2101 S Platte River Dr | Denver, CO 80223

#### **PROPERTY HIGHLIGHTS**

- Well Located, High Identity Corner of Evans & S Platte River Dr
- Every Unit has 10'x12' Drive In Loading Door
- 2 Units Available:1,355 4,590 SF or 5,945 SF Non-Contiguous
- Radiant Heating in Each Warehouse Unit
- Free Span (Column Free) Units
- Call Broker for Sales Pricing
- Off Street Parking and Public Parking Across S Platte River Dr.
- Recently Renovated Units
- Hard to Find Smaller Office Warehouse Units with 3 Phase Power

### 2101 S PLATTE RIVER DR