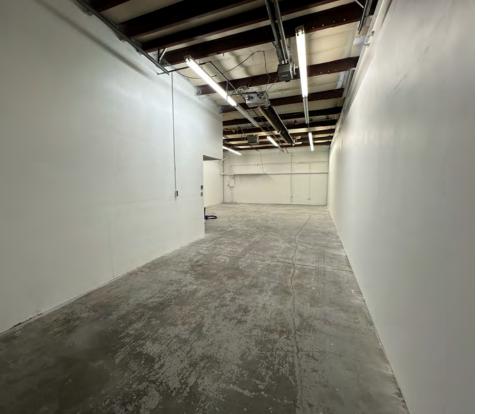

#### SUITE TENANT SIZE (SF) LEASE TYPE LEASE RATE DESCRIPTION

| Unit B2 | Available | 1,355 SF | NNN | \$15.00 SF/yr | Single office/reception with brand new flooring and bathroom - Warehouse has drive in door |
|---------|-----------|----------|-----|---------------|--------------------------------------------------------------------------------------------|
| Unit F  | Available | 4,590 SF | NNN | \$14.50 SF/yr | New Office buildout totaling ~600SF - remainder warehouse with drive in door               |

# 2101 S PLATTE RIVER DR - UNIT B2