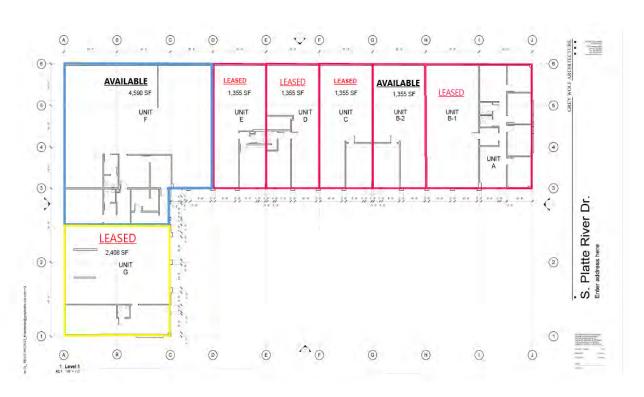

#### **AVAILABLE SPACES**

#### SUITE TENANT SIZE (SF) LEASE TYPE LEASE RATE DESCRIPTION

| Unit B2 | Available | 1,355 SF | NNN | \$15.00 SF/yr | Single office/reception with brand new flooring and bathroom - Warehouse has drive in door |
|---------|-----------|----------|-----|---------------|--------------------------------------------------------------------------------------------|
| Unit F  | Available | 4,590 SF | NNN | \$14.50 SF/yr | New Office buildout totaling ~600SF - remainder warehouse with drive in door               |