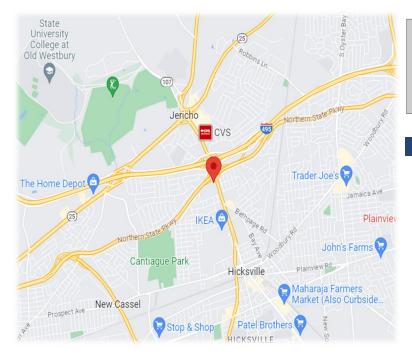

# 380 NORTH BROADWAY, JERICHO, NY

| <u>Floor</u>    | Rentable SF | Rental Rate                           | <u>Available:</u> |
|-----------------|-------------|---------------------------------------|-------------------|
| 2nd             | 1,551       | \$29.00 per RSF + \$3.65 PSF electric | Immediate         |
| 3 <sup>rd</sup> | 1,724       | \$29.00 per RSF + \$3.65 PSF electric | Immediate         |

### **Comments:**

- Adjacent to LIE & Northern State Parkway
- · Walk to restaurants, banks and shops
- Lower Level storage available
- Office or Medical