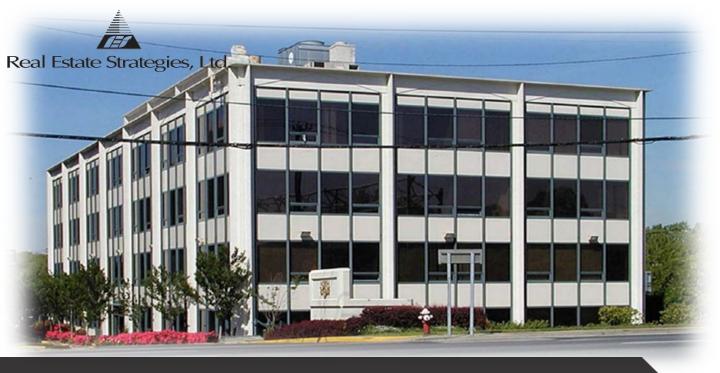

# 380 NORTH BROADWAY, JERICHO, NY

| <u>Floor</u>    | Rentable SF | Rental Rate                           | <u>Available:</u> |
|-----------------|-------------|---------------------------------------|-------------------|
| 2nd             | 1,551       | \$29.00 per RSF + \$3.65 PSF electric | Immediate         |
| 3 <sup>rd</sup> | 1,724       | \$29.00 per RSF + \$3.65 PSF electric | Immediate         |

### **Comments:**

- Adjacent to LIE & Northern State Parkway
- · Walk to restaurants, banks and shops
- Lower Level storage available
- Office or Medical