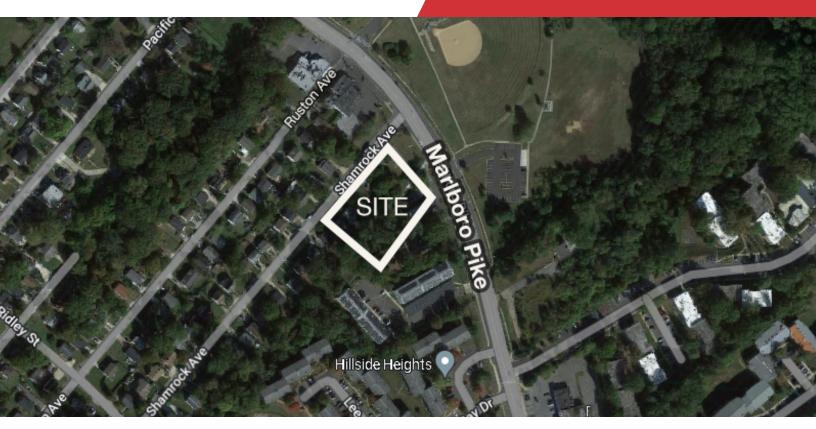

### 5211 Marlboro Pike

Capitol Heights, Maryland 20743

#### **Property Highlights**

- · Approximately 0.248 acres of land
- Five (5) lots Lots 1, 2, 3, 4 and Block 5, located on the plat of subdivision entitled "Spaulding Heights"
- · Zoned RSF-65 (Residential, Single-Family-65)
- · Located in a high visibility corridor of Marlboro Pike
- SALE PRICE: \$250,000