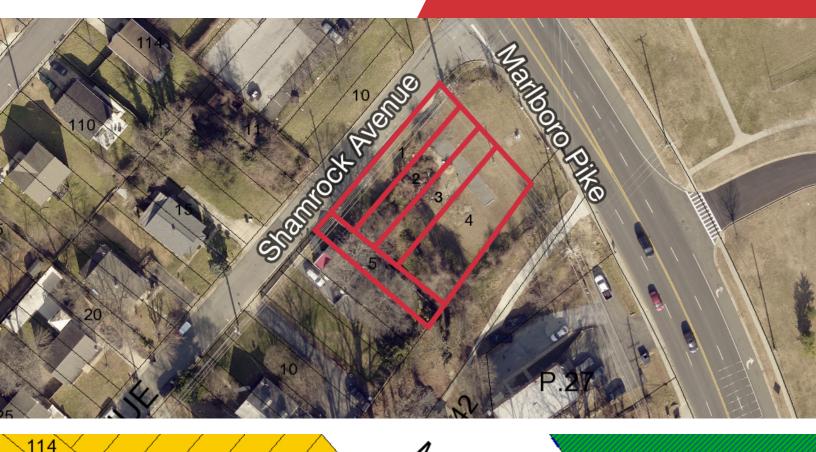

#### **Property Highlights**

- · Approximately 0.248 acres of land
- Five (5) lots Lots 1, 2, 3, 4 and Block 5, located on the plat of subdivision entitled "Spaulding Heights"
- · Zoned RSF-65 (Residential, Single-Family-65)
- · Located in a high visibility corridor of Marlboro Pike
- SALE PRICE: \$250,000

#### Offering Summary

| Sale Price: | \$250,000   |
|-------------|-------------|
| Zoning:     | RSF-65      |
| Lot Size:   | 0.248 Acres |