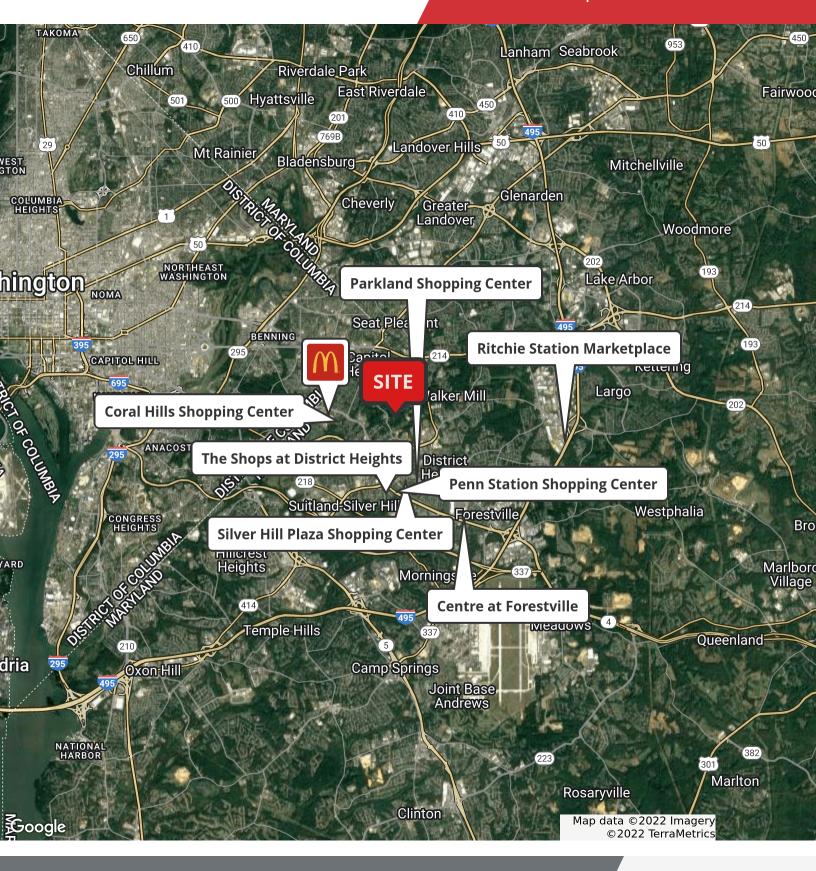

### 5211 Marlboro Pike

Capitol Heights, Maryland 20743

#### **Property Highlights**

- · Approximately 0.248 acres of land
- Five (5) lots Lots 1, 2, 3, 4 and Block 5, located on the plat of subdivision entitled "Spaulding Heights"
- · Zoned RSF-65 (Residential, Single-Family-65)
- · Located in a high visibility corridor of Marlboro Pike
- SALE PRICE: \$250,000