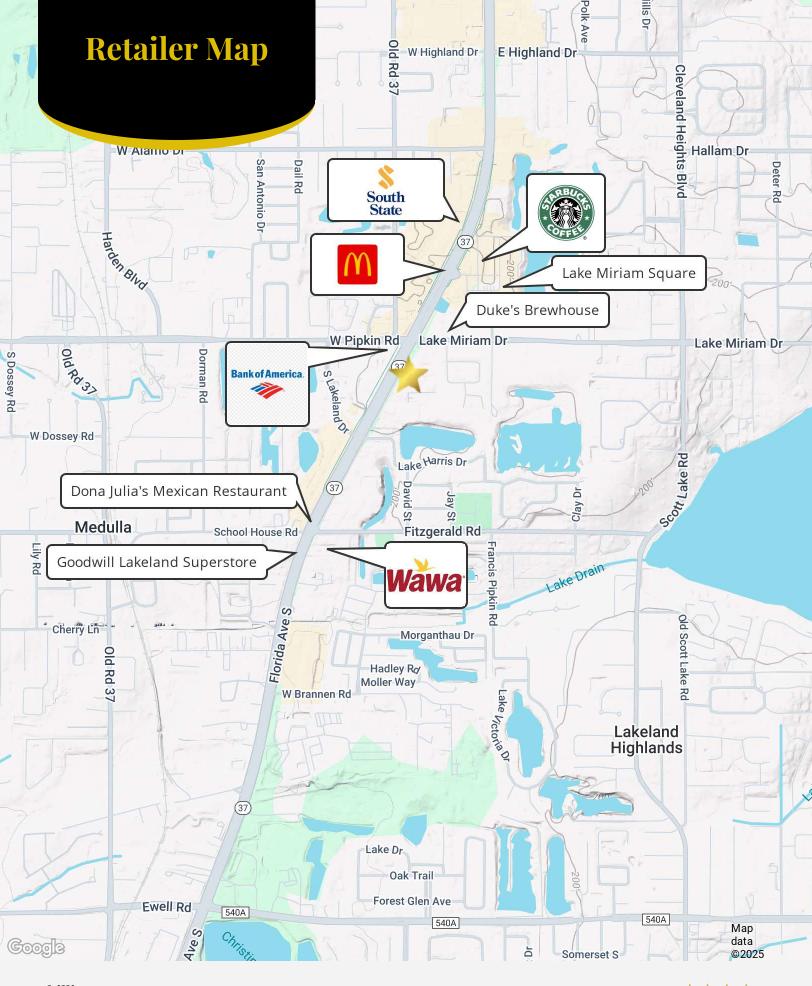

#### PROPERTY DESCRIPTION

Multi-tenant complex of small-office spaces located on busy S. Florida Ave., in South Lakeland, FL. In this listing there are two office spaces available in 5110 S Florida Ave, Suite #108 (312 SF) & Suite #113 (140 SF).