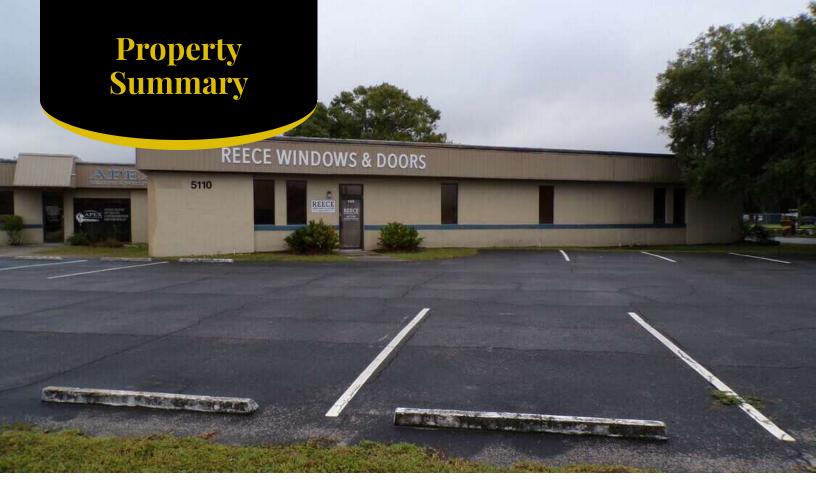

### REECE WINDOWS & DOORS

5110

**FOR LEASE** 

## **Two Office Suites**

5110 Florida Avenue South | Lakeland, FL 33813

#### PROPERTY DESCRIPTION

Multi-tenant complex of small-office spaces located on busy S. Florida Ave., in South Lakeland, FL. In this listing there are two office spaces available in 5110 S Florida Ave, Suite #108 (312 SF) & Suite #113 (140 SF).