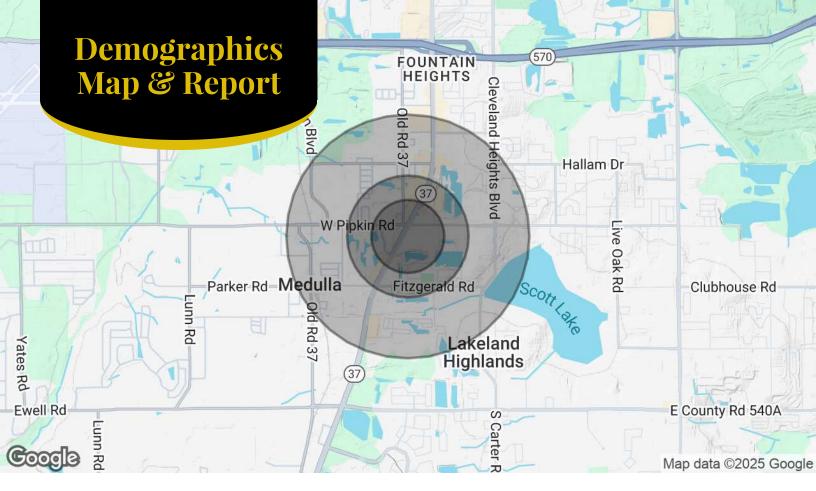

| Population           | o.3 Miles | o.5 Miles | 1 Mile    |
|----------------------|-----------|-----------|-----------|
| Total Population     | 304       | 1,821     | 7,708     |
| Average Age          | 41        | 40        | 41        |
| Average Age (Male)   | 40        | 38        | 39        |
| Average Age (Female) | 42        | 41        | 43        |
| Households & Income  | o.3 Miles | o.5 Miles | 1 Mile    |
| Total Households     | 114       | 684       | 2,995     |
| # of Persons per HH  | 2.7       | 2.7       | 2.6       |
| Average HH Income    | \$97,435  | \$89,137  | \$88,967  |
|                      |           |           |           |
| Average House Value  | \$375,208 | \$336,285 | \$318,592 |

Demographics data derived from AlphaMap

| Population           | 5 Minutes | 10 Minutes | 15 Minutes |
|----------------------|-----------|------------|------------|
| Total Population     | 6,968     | 45,712     | 117,217    |
| Average Age          | 41        | 43         | 42         |
| Average Age (Male)   | 40        | 41         | 40         |
| Average Age (Female) | 43        | 44         | 43         |

| Household & Income  | 5 Minutes | 10 Minutes | 15 Minutes |
|---------------------|-----------|------------|------------|
| Total Households    | 2,702     | 17,853     | 45,285     |
| Persons per HH      | 2.6       | 2.6        | 2.6        |
| Average HH Income   | \$93,136  | \$110,347  | \$106,818  |
| Average House Value | \$323,136 | \$357,817  | \$345,037  |
| Per Capita Income   | \$35,821  | \$42,441   | \$41,083   |

Map and demographics data derived from AlphaMap