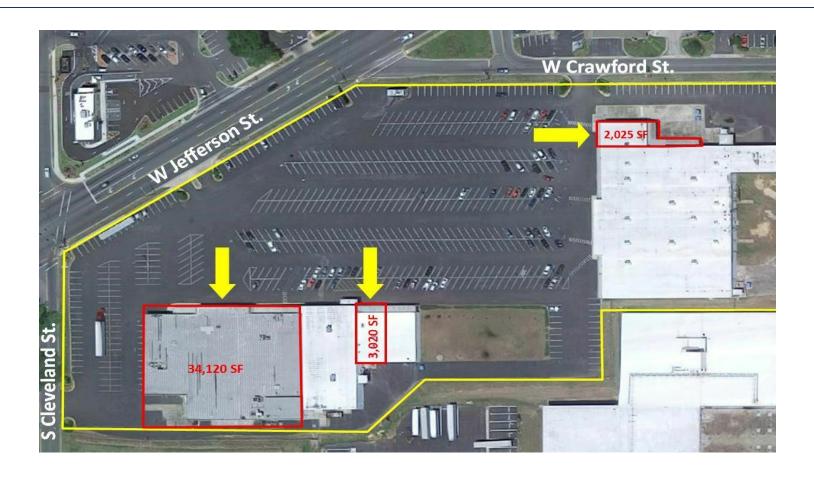

### **AVAILABLE SPACES**

# **GADSDEN SQUARE**

1509 W JEFFERSON STREET, QUINCY, FL 32351

| SPACE | SPACE USE | LEASE RATE  | LEASE TYPE | SIZE (SF) | TERM       |
|-------|-----------|-------------|------------|-----------|------------|
| A     | Retail    | \$4.50 PSF  | MG         | 34,120 SF | Negotiable |
| С     | Retail    | \$12.00 PSF | MG         | 3,020 SF  | Negotiable |
| C-2   | Retail    | \$12.00 PSF | MG         | 2,025 SF  | Negotiable |