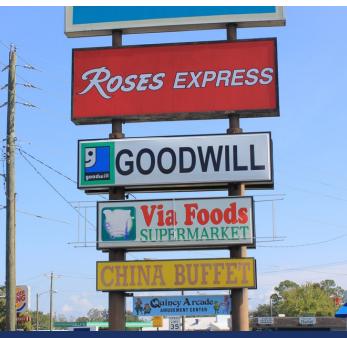

### **ADDITIONAL PHOTOS**

#### **PROPERTY HIGHLIGHTS**

- MAJOR RENOVATIONS COMPLETED
- New asphalt, new roofs, new HVAC
- Professional Real Estate Management.
- Premier center in Quincy, FL
- Great location off of Highway 90
- Ample parking
- Tenants include: Roses, Country Buffet, Internet Arcade, Goodwill, and Citi Trends
- Available spaces shown on site plan