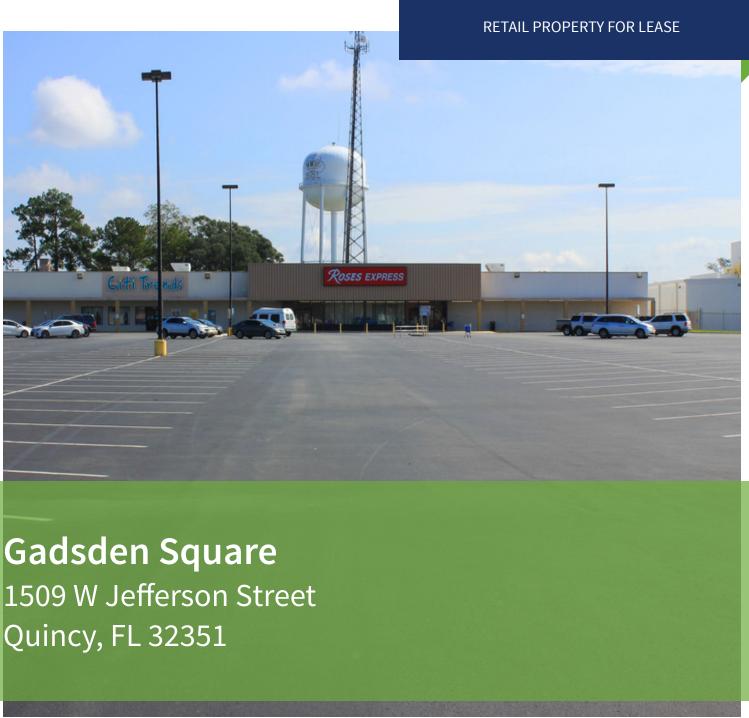

### **EXECUTIVE SUMMARY**

## **GADSDEN SQUARE**

1509 W JEFFERSON STREET, QUINCY, FL 32351

#### **OFFERING SUMMARY**

**Available SF:** 2,025 - 34,120 sf

**Lease Rate:** 34,120 sf - \$4.50 psf

3,020 sf - \$12.00 psf 2,025 sf - \$12.00 psf

(CAM Included; MG)

**Lot Size:** 9.763 Acres

**Building Size:** 75,197 SF

#### **PROPERTY HIGHLIGHTS**

- MAJOR RENOVATIONS COMPLETED
- New asphalt, new roofs, new HVAC
- Professional Real Estate Management.
- Premier center in Quincy, FL
- Great location off of Highway 90
- Ample parking
- Tenants include: Roses, Country Buffet, Internet Arcade, Goodwill, and Citi Trends
- Available spaces shown on site plan