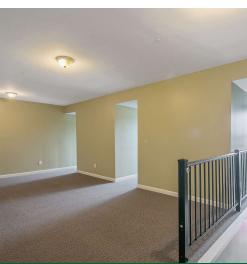

The 1st floor consists of 990 sq. ft., a waiting room, reception area, men's and women's bathrooms, storage space and two private offices. The 2nd floor consists of 994 sq. ft., a conference room, restroom, storage space, and three private offices. The 3rd floor consists of 429 sq ft. of open workspace. A handicap ramp/deck is located on the back of the building. For more information, see the attached Floor Plans.