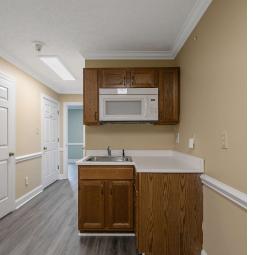

The 1st floor consists of 990 sq. ft., a waiting room, reception area, men's and women's bathrooms, storage space and two private offices. The 2nd floor consists of 994 sq. ft., a conference room, restroom, storage space, and three private offices. The 3rd floor consists of 429 sq ft. of open workspace. A handicap ramp/deck is located on the back of the building. For more information, see the attached Floor Plans.

# ADDITIONAL PHOTOS

for more information

RICHARD L. FOX III, ESQ.