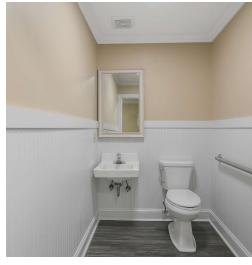

The 1st floor consists of 990 sq. ft., a waiting room, reception area, men's and women's bathrooms, storage space and two private offices. The 2nd floor consists of 994 sq. ft., a conference room, restroom, storage space, and three private offices. The 3rd floor consists of 429 sq ft. of open workspace. A handicap ramp/deck is located on the back of the building. For more information, see the attached Floor Plans.

# ADDITIONAL PHOTOS

for more information

RICHARD L. FOX III, ESQ.