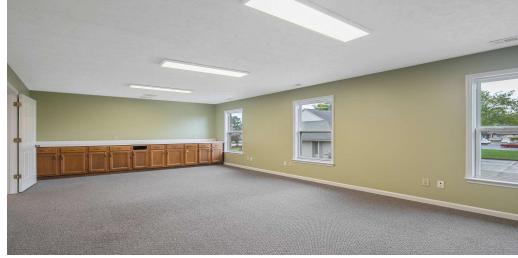

The 1st floor consists of 990 sq. ft., a waiting room, reception area, men's and women's bathrooms, storage space and two private offices. The 2nd floor consists of 994 sq. ft., a conference room, restroom, storage space, and three private offices. The 3rd floor consists of 429 sq ft. of open workspace. A handicap ramp/deck is located on the back of the building. For more information, see the attached Floor Plans.

# ADDITIONAL PHOTOS

for more information

RICHARD L. FOX III, ESQ.