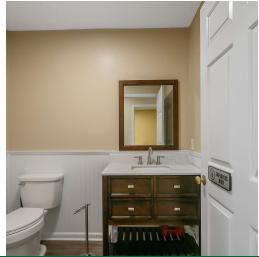

The 1st floor consists of 990 sq. ft., a waiting room, reception area, men's and women's bathrooms, storage space and two private offices. The 2nd floor consists of 994 sq. ft., a conference room, restroom, storage space, and three private offices. The 3rd floor consists of 429 sq ft. of open workspace. A handicap ramp/deck is located on the back of the building. For more information, see the attached Floor Plans.