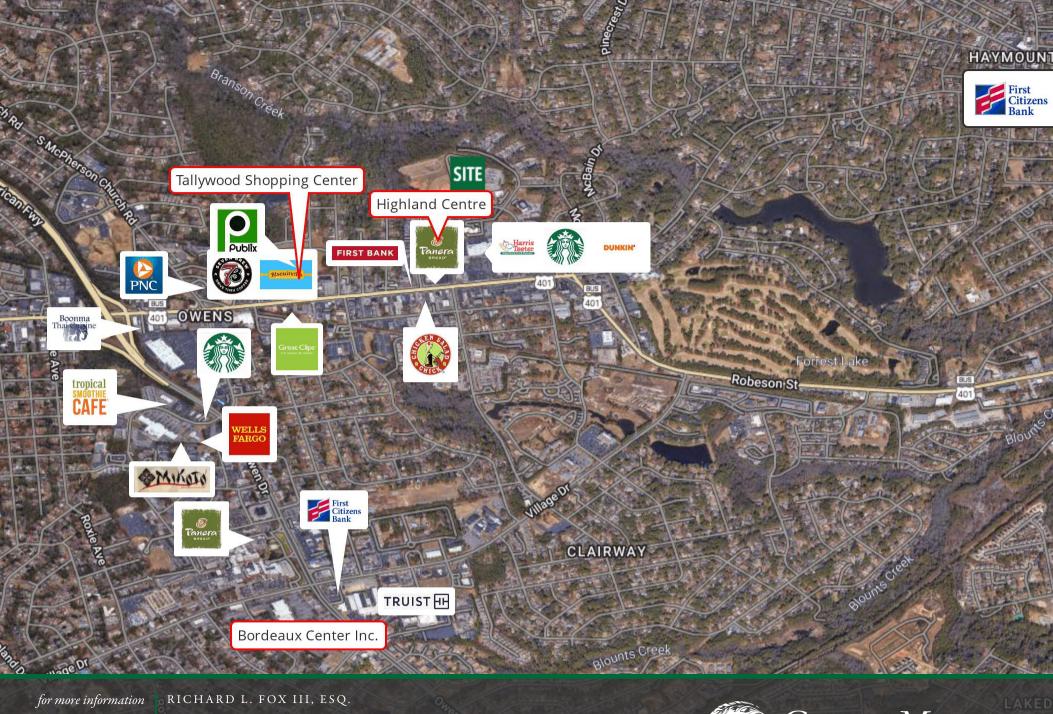

The property also located adjacent to Highland Shopping Center off Raeford Rd./BUS 40. Tallywood Shopping Center is located 1/2 mile to the west. The onramp to the All-American Expressway is 1 mile to the west, providing convenient access to major roads in and around Fayetteville.