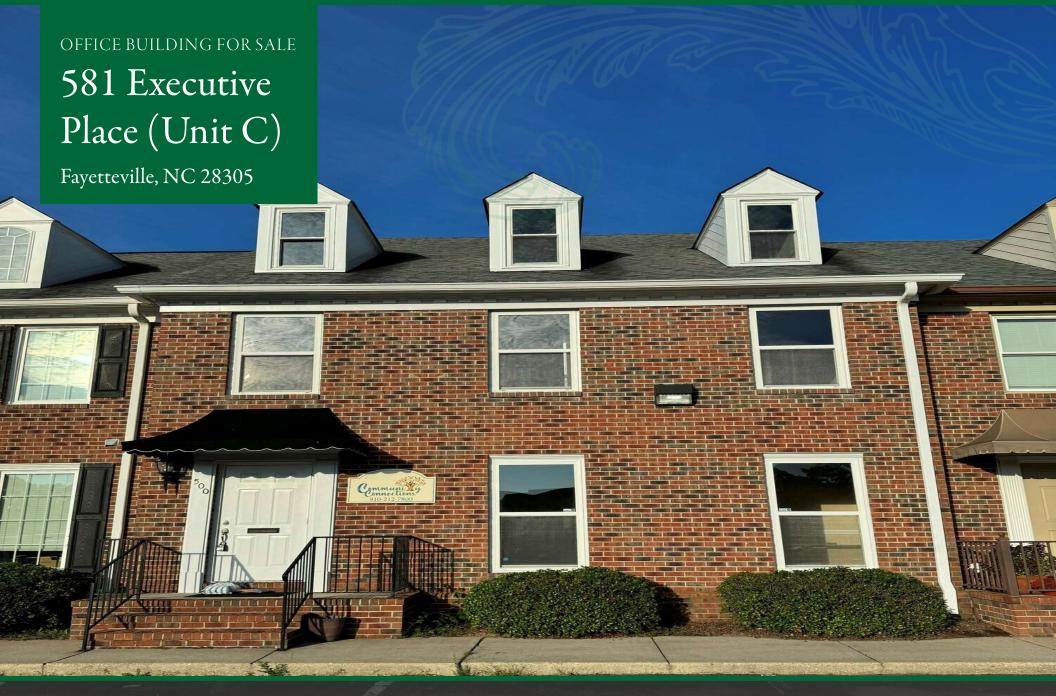

# 581 Executive Place (Unit C) FAYETTEVILLE, NC 28305

### **OFFERING SUMMARY**

| Sale Price:      | \$361,950    |
|------------------|--------------|
| Building Size:   | 2,413 SF     |
| Lot Size:        | 0.62 Acres   |
| Number of Units: | 1            |
| Price / SF:      | \$150.00     |
| Year Built:      | 1989         |
| Renovated:       | 2024         |
| Zoning:          | LC           |
| Market:          | Fayetteville |
| Submarket:       | North        |

### PROPERTY OVERVIEW

581 Executive Pl Suite C is a 2,413 sq. ft., newly renovated, office condo located in the North Fayetteville Submarket. The North Fayetteville office submarket has a vacancy rate of 2.4%. Rents have increased by 2.1% in the past 12 months and are currently around \$19.20/SF.