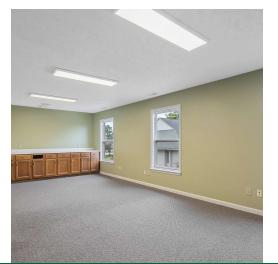

The 1st floor consists of 990 sq. ft., a waiting room, reception area, men's and women's bathrooms, storage space and two private offices. The 2nd floor consists of 994 sq. ft., a conference room, restroom, storage space, and three private offices. The 3rd floor consists of 429 sq ft. of open workspace. A handicap ramp/deck is located on the back of the building. For more information, see the attached Floor Plans.