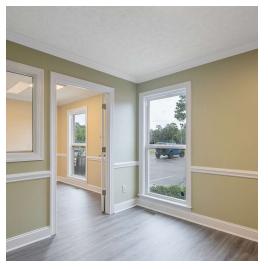

The 1st floor consists of 990 sq. ft., a waiting room, reception area, men's and women's bathrooms, storage space and two private offices. The 2nd floor consists of 994 sq. ft., a conference room, restroom, storage space, and three private offices. The 3rd floor consists of 429 sq ft. of open workspace. A handicap ramp/deck is located on the back of the building. For more information, see the attached Floor Plans.

# ADDITIONAL PHOTOS

for more information

RICHARD L. FOX III, ESQ.