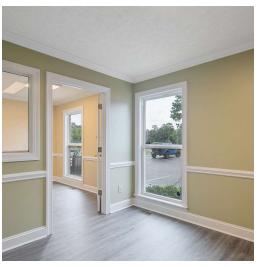

The 1st floor consists of 990 sq. ft., a waiting room, reception area, men's and women's bathrooms, storage space and two private offices. The 2nd floor consists of 994 sq. ft., a conference room, restroom, storage space, and three private offices. The 3rd floor consists of 429 sq ft. of open workspace. A handicap ramp/deck is located on the back of the building. For more information, see the attached Floor Plans.

# ADDITIONAL PHOTOS

for more information

RICHARD L. FOX III, ESQ.