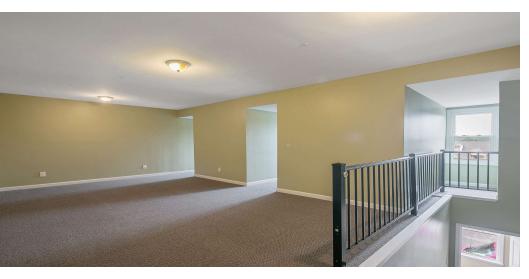

The 1st floor consists of 990 sq. ft., a waiting room, reception area, men's and women's bathrooms, storage space and two private offices. The 2nd floor consists of 994 sq. ft., a conference room, restroom, storage space, and three private offices. The 3rd floor consists of 429 sq ft. of open workspace. A handicap ramp/deck is located on the back of the building. For more information, see the attached Floor Plans.

### 581 Executive Place, Suite C, Fayettevillle

LIVING AREA: 2413.56 sq ft • FLOORS: 3

▼ 3rd Floor

LIVING AREA: 428.58 sq ft

for more information

RICHARD L. FOX III, ESQ.

Broker

O: 910.829.1617