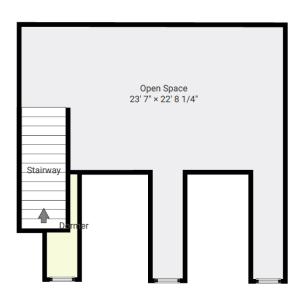

The 1st floor consists of 990 sq. ft., a waiting room, reception area, men's and women's bathrooms, storage space and two private offices. The 2nd floor consists of 994 sq. ft., a conference room, restroom, storage space, and three private offices. The 3rd floor consists of 429 sq ft. of open workspace. A handicap ramp/deck is located on the back of the building. For more information, see the attached Floor Plans.

### 581 Executive Place, Suite C, Fayettevillle

LIVING AREA: 2413.56 sq ft • FLOORS: 3

▼ 3rd Floor

LIVING AREA: 428.58 sq ft

for more information

RICHARD L. FOX III, ESQ.

Broker

O: 910.829.1617