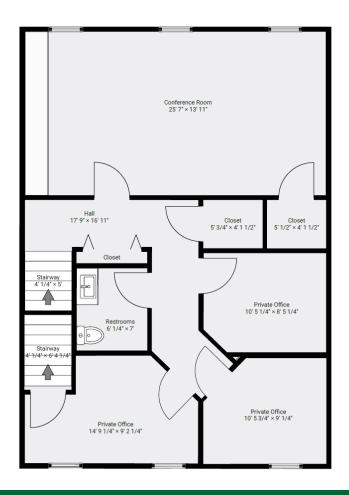

#### ▼ 2nd Floor

LIVING AREA: 994.30 sq ft

for more information

RICHARD L. FOX III, ESQ.

ADDITIONAL PHOTOS