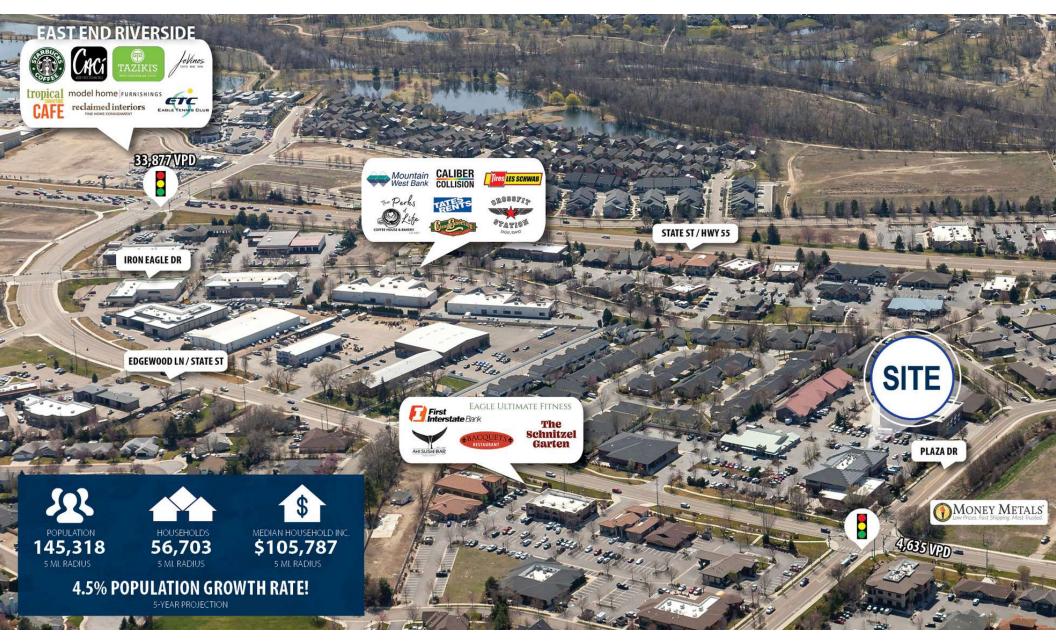

## **KEKAULA KANIHO**

208.947.0853 kekaula@tokcommercial.com HLIGH

Quality Eagle office condo for sale or lease.

Convenient location to access all of Eagle's surrounding services.

Rare opportunity to own near downtown Eagle.

Excellent potential for retail uses.

| <sub>S</sub> |
|--------------|
| 4            |
| 回            |
|              |

| PROPERTY TYPE:     | Office/Retail/Restaurant |
|--------------------|--------------------------|
| AVAILABLE SPACE:   | Ste. 150/160             |
| SPACE SIZE:        | 7,254 SF                 |
| LEASE RATE:        | \$23.00/SF (FSEJ)        |
| SALE PRICE:        | \$2,600,000              |
| AVAILABILITY DATE: | July 1, 2024             |
|                    |                          |