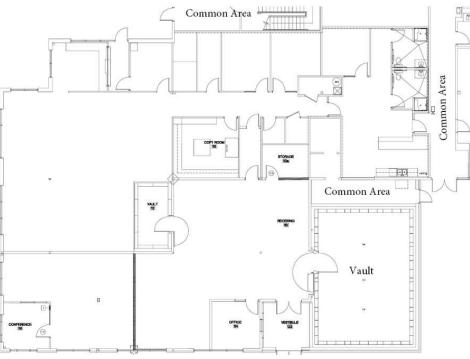

## **SUITES 150/160**

CONDO SIZE: 7,254 SF

SALE PRICE: \$2,600,000

LEASE RATE: \$23.00/SF

LEASE TYPE: Full Service Excluding Janitorial

- Originally constructed for restaurant uses with patio seating
- Formerly used as a precious metals storage, brokerage, and distribution
- Multiple large offices, conference rooms, and open office areas
- Rare, in-place safes and full security system active