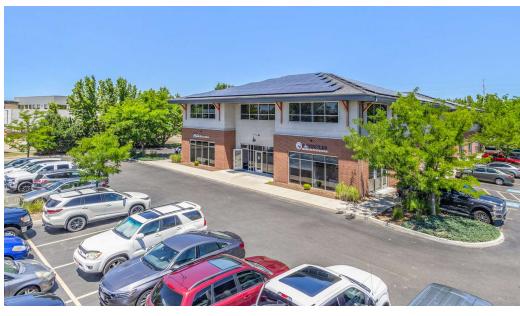

## ROCKY MOUNTAIN BUS. PARK

OFFICE, RETAIL OR RESTAURANT CONDO FOR SALE/LEASE | 1119 E. STATE ST. (BLDG. 1)

CONTACT

Excellent potential for retail uses.

| <sub>S</sub> |
|--------------|
| 4            |
| 回            |
|              |

| PROPERTY TYPE:     | Office/Retail/Restaurant |
|--------------------|--------------------------|
| AVAILABLE SPACE:   | Ste. 150/160             |
| SPACE SIZE:        | 7,254 SF                 |
| LEASE RATE:        | \$23.00/SF (FSEJ)        |
| SALE PRICE:        | \$2,600,000              |
| AVAILABILITY DATE: | July 1, 2024             |
|                    |                          |

## **SUITES 150/160**

CONDO SIZE: 7,254 SF

SALE PRICE: \$2,600,000

LEASE RATE: \$23.00/SF

LEASE TYPE: Full Service Excluding Janitorial

- Originally constructed for restaurant uses with patio seating
- Formerly used as a precious metals storage, brokerage, and distribution
- Multiple large offices, conference rooms, and open office areas
- Rare, in-place safes and full security system active