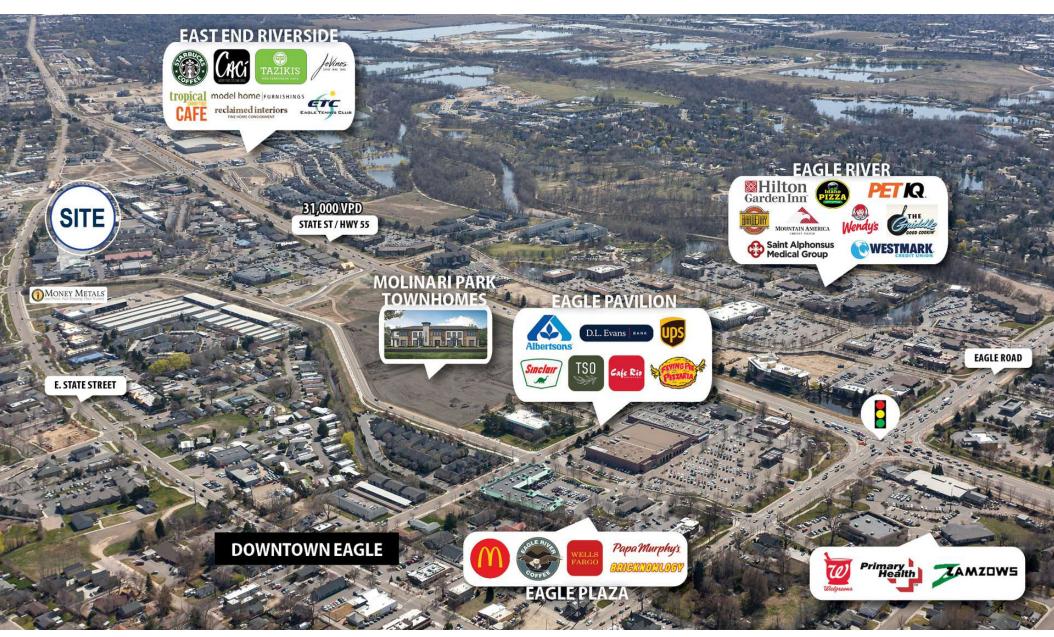

## **KEKAULA KANIHO**

208.947.0853 kekaula@tokcommercial.com HLIGH

Quality Eagle office condo for sale or lease.

Convenient location to access all of Eagle's surrounding services.

Rare opportunity to own near downtown Eagle.

Excellent potential for retail uses.

| <sub>S</sub> |
|--------------|
| 4            |
| 回            |
|              |

| PROPERTY TYPE:     | Office/Retail/Restaurant |
|--------------------|--------------------------|
| AVAILABLE SPACE:   | Ste. 150/160             |
| SPACE SIZE:        | 7,254 SF                 |
| LEASE RATE:        | \$23.00/SF (FSEJ)        |
| SALE PRICE:        | \$2,600,000              |
| AVAILABILITY DATE: | July 1, 2024             |
|                    |                          |