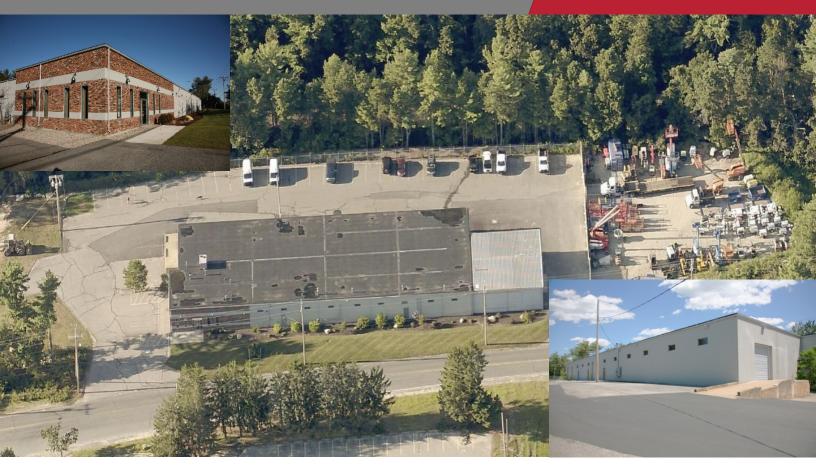

## FOR LEASE

7,500 SF Industrial with Showroom - Unit #1 72 Minot Avenue, Wareham, MA

| Size:           | 7,500 SF. Combo Loading Dock & Overhead Door (10'x10') with Power Opener. LED Lighting, 14' Height, ADA Bath. Showroom has A/C. |
|-----------------|---------------------------------------------------------------------------------------------------------------------------------|
| Utilities:      | 120/240V - 3Phase, 200 Amp - Electric, Municipal Water & Sewer. Natural Gas.                                                    |
| Parking Spaces: | 24 Spaces.                                                                                                                      |
| NNN's:          | Average \$2.25 SF +/- – Depending on Snow & Salt.                                                                               |
| Location:       | 4 Minutes from Route 495.                                                                                                       |
| For Lease:      | \$12.00 SF NNN.                                                                                                                 |