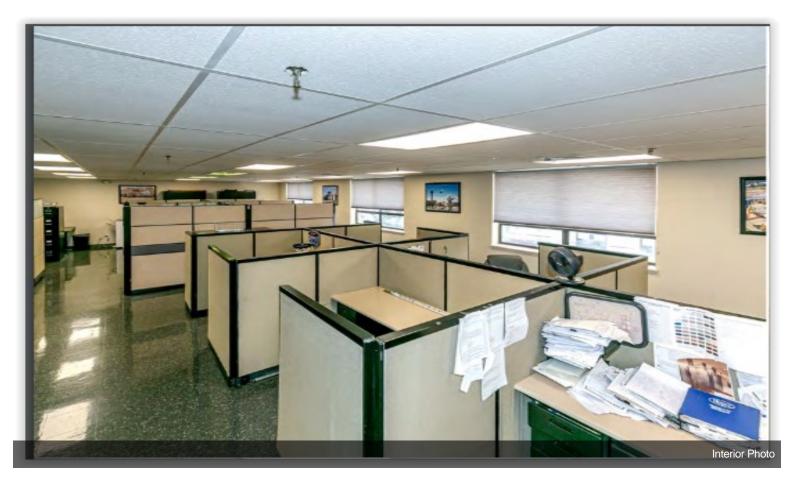

#### 95 State St

Upon Request

Oxford Property Group has been exclusively retained to lease the property at 95,97, 99 State St & 675 Main St Westbury NY.

62,265 SF warehouse. (Naturally divided into: 5,000sf. 8000sf, 12000sf, 15000sf....). Each portion independnely having drive in, small office and bathroom.

Oxford Property Group has been exclusively retained to lease the property at 95,97, 99 State St & 675 Main St Westbury NY.62,265 SF warehouse. (Naturally divided into: 5,000sf. 8000sf, 12000sf, 15000sf....).Each portion independnely having drive in, small office and bathroom.Short term and long term lease are welcome. (from 6 months up to 10 years).Multi-uses: warehouse, storage, showroom, office, factory...Two street entrances (front street and back street).5 Loading docks.8 Drive ins.14' ceiling(vary).Can be divided into 5,000sf, 7,000Sf, 10,000sf, 15,000sf, 20,000Sf,40,000sf...Ample parking.Not far from I495

#### 95 State St, Westbury, NY 11590

Oxford Property Group has been exclusively retained to lease the property at 95,97, 99 State St & 675 Main St Westbury NY.

62,265 SF warehouse. (Naturally divided into: 5,000sf. 8000sf, 12000sf, 15000sf....). Each portion independnely having drive in, small office and bathroom.