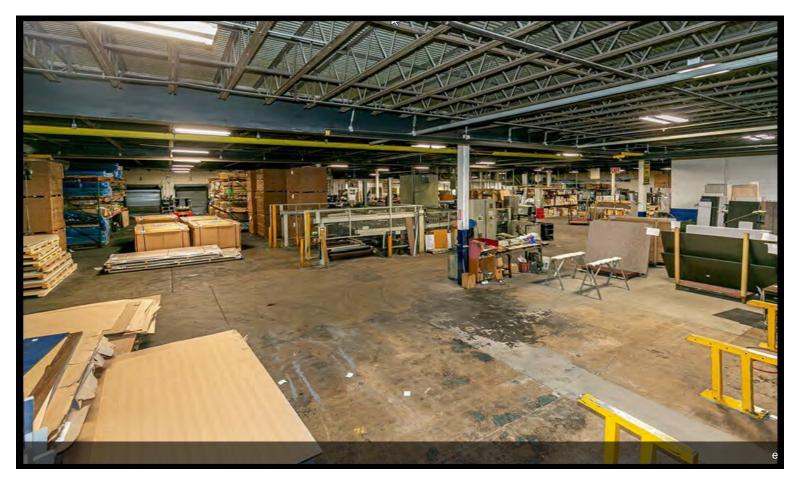

#### 95 State St

Upon Request

Oxford Property Group has been exclusively retained to lease the property at 95,97, 99 State St & 675 Main St Westbury NY.

62,265 SF warehouse. (Naturally divided into: 5,000sf. 8000sf, 12000sf, 15000sf....). Each portion independnely having drive in, small office and bathroom.

#### 95 State St, Westbury, NY 11590

Oxford Property Group has been exclusively retained to lease the property at 95,97, 99 State St & 675 Main St Westbury NY.

62,265 SF warehouse. (Naturally divided into: 5,000sf. 8000sf, 12000sf, 15000sf....). Each portion independnely having drive in, small office and bathroom.