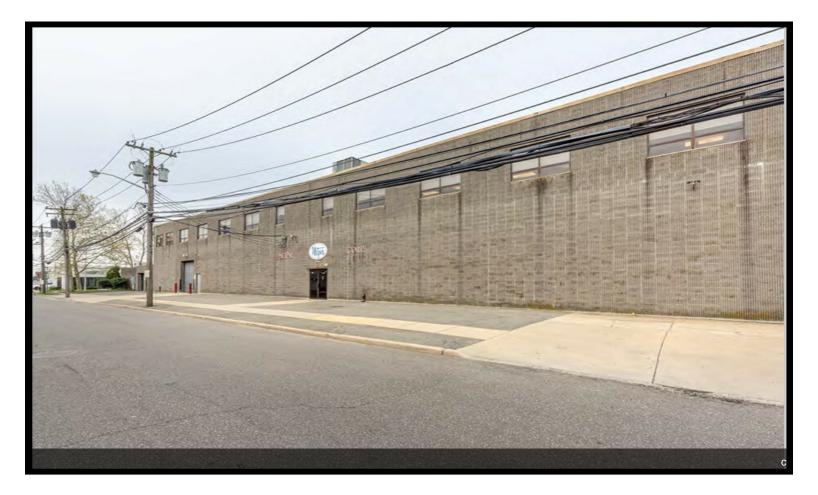

95 State St, Westbury, NY 11590

Helen Che Oxford Property Group 5 W 37th St,New York, NY 10018 Helen@opgny.com (212) 203-1122

| Rental Rate:            | Upon Request  |
|-------------------------|---------------|
| Min. Divisible:         | 5,000 SF      |
| Property Type:          | Industrial    |
| Property Subtype:       | Manufacturing |
| Rentable Building Area: | 62,265 SF     |
| Year Built:             | 1951          |
| Rental Rate Mo:         | Upon Request  |

#### 95 State St

Upon Request

Oxford Property Group has been exclusively retained to lease the property at 95,97, 99 State St & 675 Main St Westbury NY.

62,265 SF warehouse. (Naturally divided into: 5,000sf. 8000sf, 12000sf, 15000sf....). Each portion independnely having drive in, small office and bathroom.

#### 95 State St, Westbury, NY 11590

Oxford Property Group has been exclusively retained to lease the property at 95,97, 99 State St & 675 Main St Westbury NY.

62,265 SF warehouse. (Naturally divided into: 5,000sf. 8000sf, 12000sf, 15000sf....). Each portion independnely having drive in, small office and bathroom.