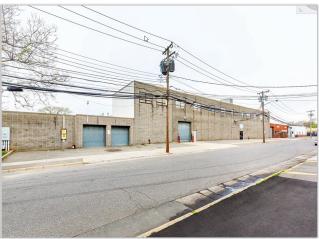

95 State St, Westbury, NY 11590

Helen Che Oxford Property Group 5 W 37th St,New York, NY 10018 Helen@opgny.com (212) 203-1122

| Rental Rate:            | Upon Request  |
|-------------------------|---------------|
| Min. Divisible:         | 5,000 SF      |
| Property Type:          | Industrial    |
| Property Subtype:       | Manufacturing |
| Rentable Building Area: | 62,265 SF     |
| Year Built:             | 1951          |
| Rental Rate Mo:         | Upon Request  |

#### 95 State St

Upon Request

Oxford Property Group has been exclusively retained to lease the property at 95,97, 99 State St & 675 Main St Westbury NY.

62,265 SF warehouse. (Naturally divided into: 5,000sf. 8000sf, 12000sf, 15000sf....). Each portion independnely having drive in, small office and bathroom.