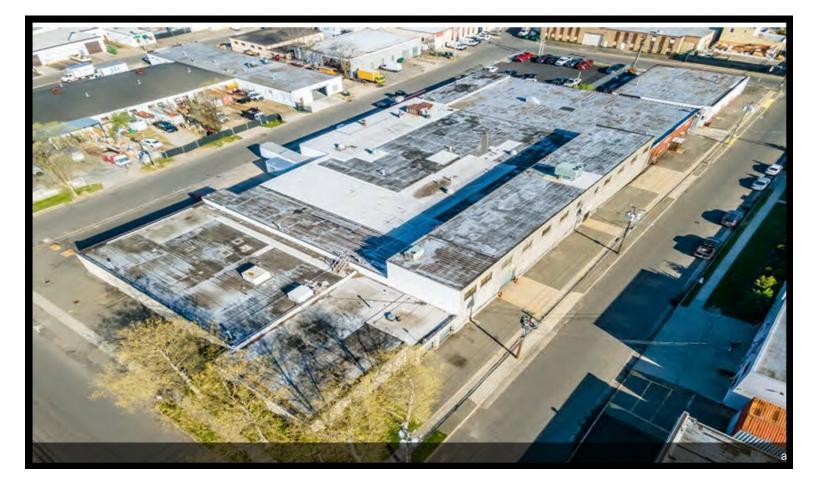

95 State St, Westbury, NY 11590

Helen Che Oxford Property Group 5 W 37th St,New York, NY 10018 Helen@opgny.com (212) 203-1122

| Rental Rate:            | Upon Request  |
|-------------------------|---------------|
| Min. Divisible:         | 5,000 SF      |
| Property Type:          | Industrial    |
| Property Subtype:       | Manufacturing |
| Rentable Building Area: | 62,265 SF     |
| Year Built:             | 1951          |
| Rental Rate Mo:         | Upon Request  |

#### 95 State St

Upon Request

Oxford Property Group has been exclusively retained to lease the property at 95,97, 99 State St & 675 Main St Westbury NY.

62,265 SF warehouse. (Naturally divided into: 5,000sf. 8000sf, 12000sf, 15000sf....). Each portion independnely having drive in, small office and bathroom.

#### 95 State St, Westbury, NY 11590

Oxford Property Group has been exclusively retained to lease the property at 95,97, 99 State St & 675 Main St Westbury NY.

62,265 SF warehouse. (Naturally divided into: 5,000sf. 8000sf, 12000sf, 15000sf....). Each portion independnely having drive in, small office and bathroom.