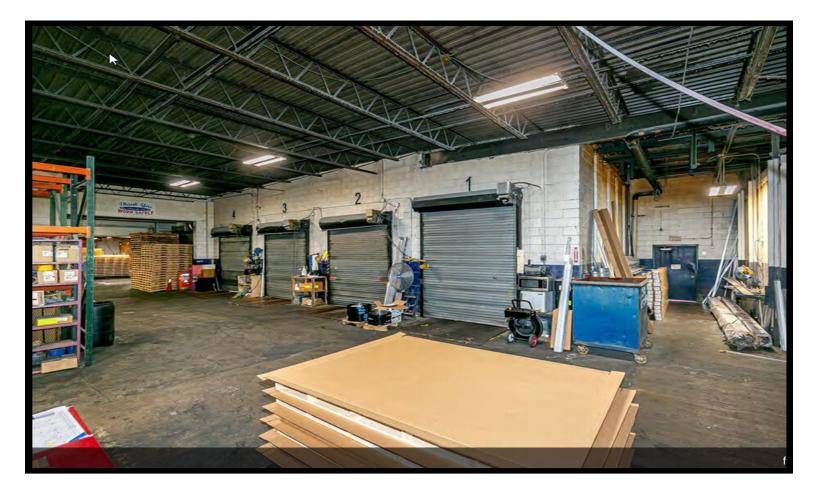

Short term and long term lease are welcome. (from 6 months up to 10 years).

Multi-uses: warehouse, storage, showroom, office, factory...

Two street entrances (front street and back street).

5 Loading docks.

8 Drive ins.

14'...

• Two street entrances

Oxford Property Group has been exclusively retained to lease the property at 95,97, 99 State St & 675 Main St Westbury NY.62,265 SF warehouse. (Naturally divided into: 5,000sf. 8000sf, 12000sf, 15000sf....).Each portion independnely having drive in, small office and bathroom.Short term and long term lease are welcome. (from 6 months up to 10 years).Multi-uses: warehouse, storage, showroom, office, factory...Two street entrances (front street and back street).5 Loading docks.8 Drive ins.14' ceiling(vary).Can be divided into 5,000sf, 7,000Sf, 10,000sf, 15,000sf, 20,000Sf,40,000sf...Ample parking.Not far from I495

8 Drive ins.

14' ceiling(vary).

Can be divided into 5,000sf, 7,000Sf, 10,000sf, 15,000sf, 20,000Sf,40,000sf...

Ample parking.

Not far from I495