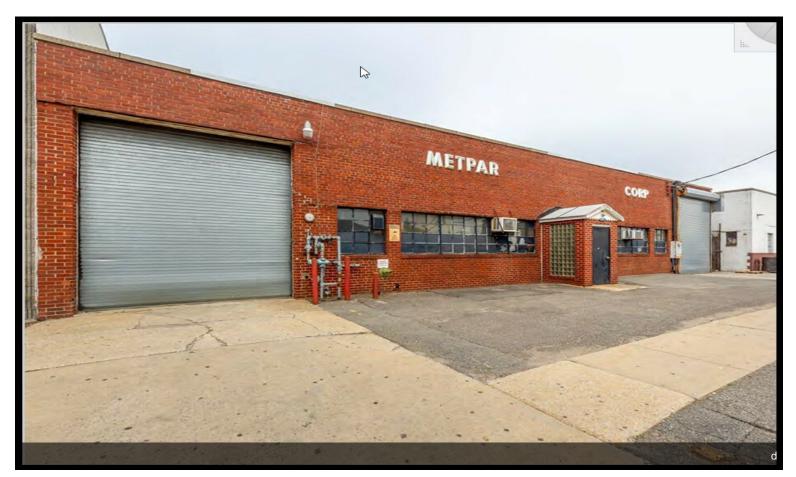

95 State St, Westbury, NY 11590

Helen Che Oxford Property Group 5 W 37th St,New York, NY 10018 Helen@opgny.com (212) 203-1122

| Rental Rate:            | Upon Request  |
|-------------------------|---------------|
| Min. Divisible:         | 5,000 SF      |
| Property Type:          | Industrial    |
| Property Subtype:       | Manufacturing |
| Rentable Building Area: | 62,265 SF     |
| Year Built:             | 1951          |
| Rental Rate Mo:         | Upon Request  |

#### 95 State St

Upon Request

Oxford Property Group has been exclusively retained to lease the property at 95,97, 99 State St & 675 Main St Westbury NY.

62,265 SF warehouse. (Naturally divided into: 5,000sf. 8000sf, 12000sf, 15000sf....). Each portion independnely having drive in, small office and bathroom.

#### 95 State St, Westbury, NY 11590

Oxford Property Group has been exclusively retained to lease the property at 95,97, 99 State St & 675 Main St Westbury NY.

62,265 SF warehouse. (Naturally divided into: 5,000sf. 8000sf, 12000sf, 15000sf....). Each portion independnely having drive in, small office and bathroom.