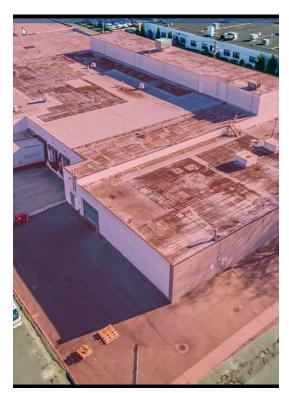

95 State St, Westbury, NY 11590

Helen Che Oxford Property Group 5 W 37th St,New York, NY 10018 Helen@opgny.com (212) 203-1122

| Rental Rate:            | Upon Request  |
|-------------------------|---------------|
| Min. Divisible:         | 5,000 SF      |
| Property Type:          | Industrial    |
| Property Subtype:       | Manufacturing |
| Rentable Building Area: | 62,265 SF     |
| Year Built:             | 1951          |
| Rental Rate Mo:         | Upon Request  |

#### 95 State St

Upon Request

Oxford Property Group has been exclusively retained to lease the property at 95,97, 99 State St & 675 Main St Westbury NY.

62,265 SF warehouse. (Naturally divided into: 5,000sf. 8000sf, 12000sf, 15000sf....). Each portion independnely having drive in, small office and bathroom.

Short term and long term lease are welcome. (from 6 months up to 10 years).

Multi-uses: warehouse, storage, showroom, office, factory...

Two street entrances (front street and back street).

5 Loading docks.

8 Drive ins.

14'...

• Two street entrances