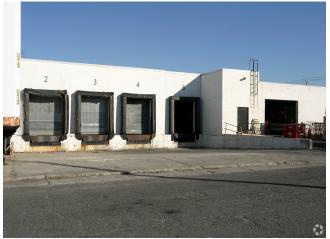

Short term and long term lease are welcome. (from 6 months up to 10 years).

Multi-uses: warehouse, storage, showroom, office, factory...

Two street entrances (front street and back street).

5 Loading docks.

8 Drive ins.

14'...

• Two street entrances