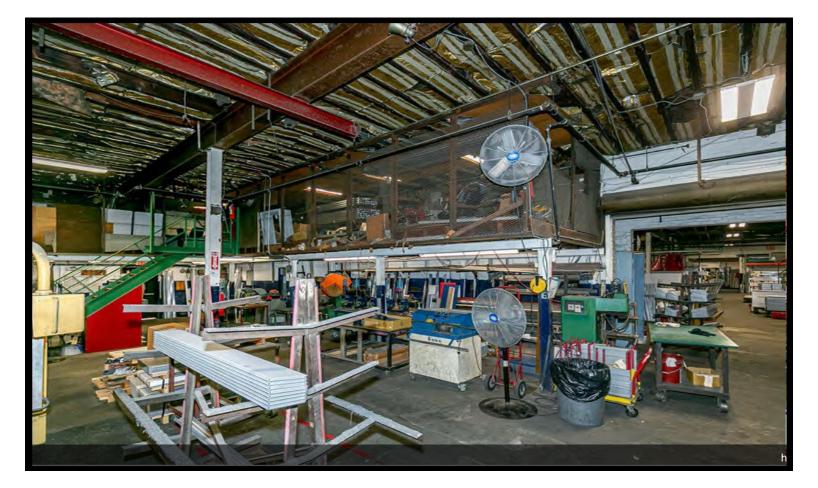

#### 95 State St

Upon Request

Oxford Property Group has been exclusively retained to lease the property at 95,97, 99 State St & 675 Main St Westbury NY.

62,265 SF warehouse. (Naturally divided into: 5,000sf. 8000sf, 12000sf, 15000sf....). Each portion independnely having drive in, small office and bathroom.

Oxford Property Group has been exclusively retained to lease the property at 95,97, 99 State St & 675 Main St Westbury NY.62,265 SF warehouse. (Naturally divided into: 5,000sf. 8000sf, 12000sf, 15000sf....).Each portion independnely having drive in, small office and bathroom.Short term and long term lease are welcome. (from 6 months up to 10 years).Multi-uses: warehouse, storage, showroom, office, factory...Two street entrances (front street and back street).5 Loading docks.8 Drive ins.14' ceiling(vary).Can be divided into 5,000sf, 7,000Sf, 10,000sf, 15,000sf, 20,000Sf,40,000sf...Ample parking.Not far from I495

#### 95 State St, Westbury, NY 11590

Oxford Property Group has been exclusively retained to lease the property at 95,97, 99 State St & 675 Main St Westbury NY.

62,265 SF warehouse. (Naturally divided into: 5,000sf. 8000sf, 12000sf, 15000sf....). Each portion independnely having drive in, small office and bathroom.