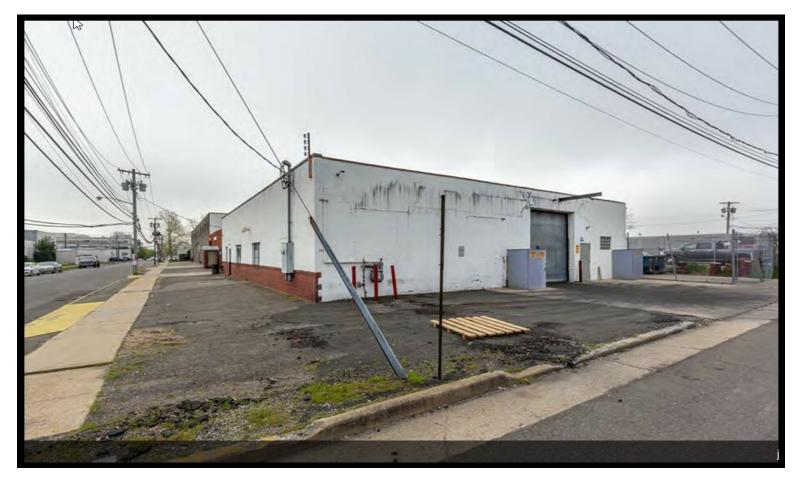

95 State St, Westbury, NY 11590

Helen Che Oxford Property Group 5 W 37th St,New York, NY 10018 Helen@opgny.com (212) 203-1122

| Rental Rate:            | Upon Request  |
|-------------------------|---------------|
| Min. Divisible:         | 5,000 SF      |
| Property Type:          | Industrial    |
| Property Subtype:       | Manufacturing |
| Rentable Building Area: | 62,265 SF     |
| Year Built:             | 1951          |
| Rental Rate Mo:         | Upon Request  |

#### 95 State St

Upon Request

Oxford Property Group has been exclusively retained to lease the property at 95,97, 99 State St & 675 Main St Westbury NY.

62,265 SF warehouse. (Naturally divided into: 5,000sf. 8000sf, 12000sf, 15000sf....). Each portion independnely having drive in, small office and bathroom.

#### 95 State St, Westbury, NY 11590

Oxford Property Group has been exclusively retained to lease the property at 95,97, 99 State St & 675 Main St Westbury NY.

62,265 SF warehouse. (Naturally divided into: 5,000sf. 8000sf, 12000sf, 15000sf....). Each portion independnely having drive in, small office and bathroom.