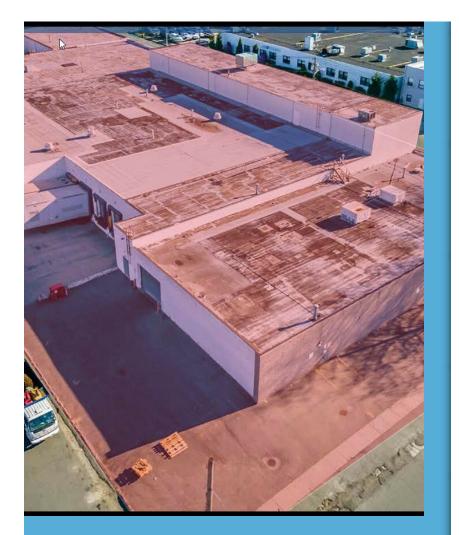

95 State St, Westbury, NY 11590

Helen Che Oxford Property Group 5 W 37th St,New York, NY 10018 Helen@opgny.com (212) 203-1122

| Rental Rate:            | Upon Request  |
|-------------------------|---------------|
| Min. Divisible:         | 5,000 SF      |
| Property Type:          | Industrial    |
| Property Subtype:       | Manufacturing |
| Rentable Building Area: | 62,265 SF     |
| Year Built:             | 1951          |
| Rental Rate Mo:         | Upon Request  |

#### 95 State St

Upon Request

Oxford Property Group has been exclusively retained to lease the property at 95,97, 99 State St & 675 Main St Westbury NY.

62,265 SF warehouse. (Naturally divided into: 5,000sf. 8000sf, 12000sf, 15000sf....). Each portion independnely having drive in, small office and bathroom.

Short term and long term lease are welcome. (from 6 months up to 10 years).

Multi-uses: warehouse, storage, showroom, office, factory...

Two street entrances (front street and back street).

5 Loading docks.

8 Drive ins.

14'...

• Two street entrances