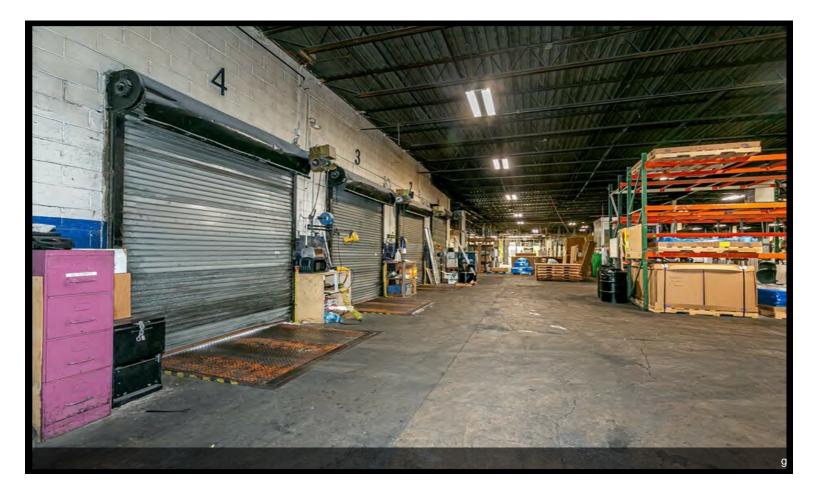

Short term and long term lease are welcome. (from 6 months up to 10 years).

Multi-uses: warehouse, storage, showroom, office, factory...

Two street entrances (front street and back street).

5 Loading docks.

8 Drive ins.

14'...

• Two street entrances

8 Drive ins.

14' ceiling(vary).

Can be divided into 5,000sf, 7,000Sf, 10,000sf, 15,000sf, 20,000Sf,40,000sf...

Ample parking.

Not far from I495