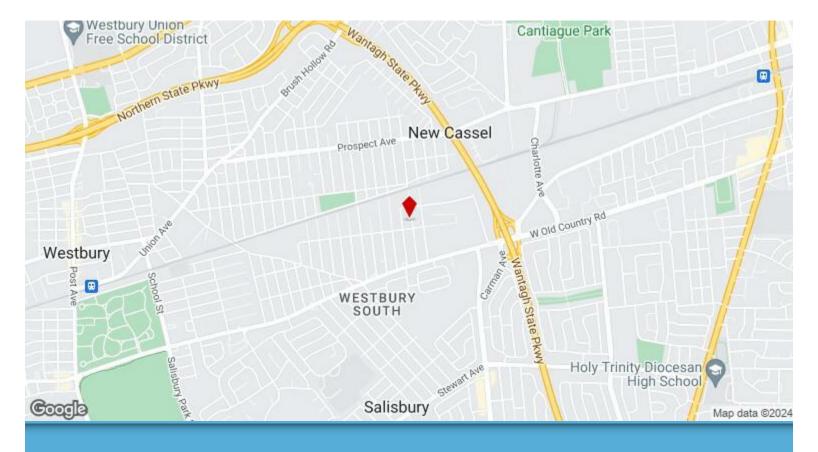

95 State St, Westbury, NY 11590

Helen Che Oxford Property Group 5 W 37th St,New York, NY 10018 Helen@opgny.com (212) 203-1122

| Rental Rate:            | Upon Request  |
|-------------------------|---------------|
| Min. Divisible:         | 5,000 SF      |
| Property Type:          | Industrial    |
| Property Subtype:       | Manufacturing |
| Rentable Building Area: | 62,265 SF     |
| Year Built:             | 1951          |
| Rental Rate Mo:         | Upon Request  |