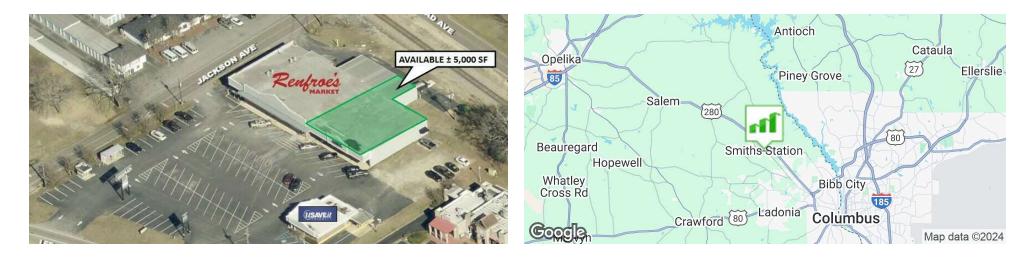

## **Executive Summary**

| OFFERING SUMMARY |                     | PROPERTY HIGHLIGHTS                                                                                                                                                                                                                                                           |
|------------------|---------------------|-------------------------------------------------------------------------------------------------------------------------------------------------------------------------------------------------------------------------------------------------------------------------------|
| Available SF:    | ± 5,000 SF          | Former Pharmacy- features open layout                                                                                                                                                                                                                                         |
|                  |                     | Landlord willing to subdivide                                                                                                                                                                                                                                                 |
|                  |                     | Anchored by the brand new Renfroes Market (opened summer 2024!)                                                                                                                                                                                                               |
| Lease Rate:      | \$4,000/month       | Pylon signage available                                                                                                                                                                                                                                                       |
|                  |                     | <ul> <li>Highly visible- situated less than half a mile from Highway 280, which experiences average annual daily traffic<br/>counts of ± 27,512 AADT</li> </ul>                                                                                                               |
| Building Size:   | ± 5,000             | <ul> <li>Located in Lee County, Alabama, which is home to Auburn University, accommodating over 28,000 students and<br/>5,500 employees—making it one of the largest universities in the Southern United States.</li> </ul>                                                   |
|                  |                     | • ± 8 miles from Phenix City, the largest metropolitan area in Russell County, Alabama.                                                                                                                                                                                       |
| Market:          | Auburn/Columbus, GA | <ul> <li>± 10 miles from Columbus, Georgia—home to Fort Moore (formerly Fort Benning) and recognized for having the<br/>longest urban whitewater course globally. Columbus offers a variety of activities, accommodations, restaurants,<br/>and year-round events.</li> </ul> |
|                  |                     | <ul> <li>± 26 miles from Auburn, Alabama-part of the Auburn/Opelika Metropolitan Statistical Area (MSA), one of the<br/>fastest-growing regions in Alabama with an estimated population of approximately 180,773 and a growth rate of<br/>2.79%.</li> </ul>                   |