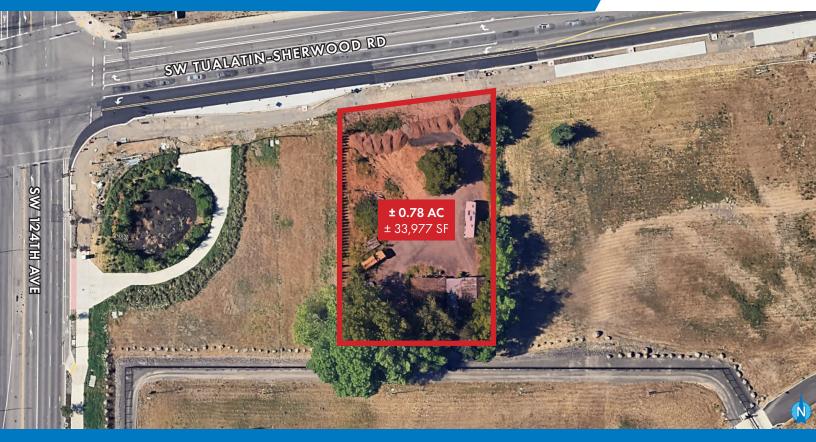

#### **DETAILS**

Sale price: \$800,000

• Land size: ± 0.78 AC (33,977 SF)

Parcel number: 2\$127C000700

Zoning: FD-20

#### **FEATURES**

- Great visibility on SW Tualatin-Sherwood Road with 12,600 VPD
- Perfect owner/user commercial site

07.02.2024

For more information or a property tour, please contact:

**TIM PFEIFFER** 503.225.8455