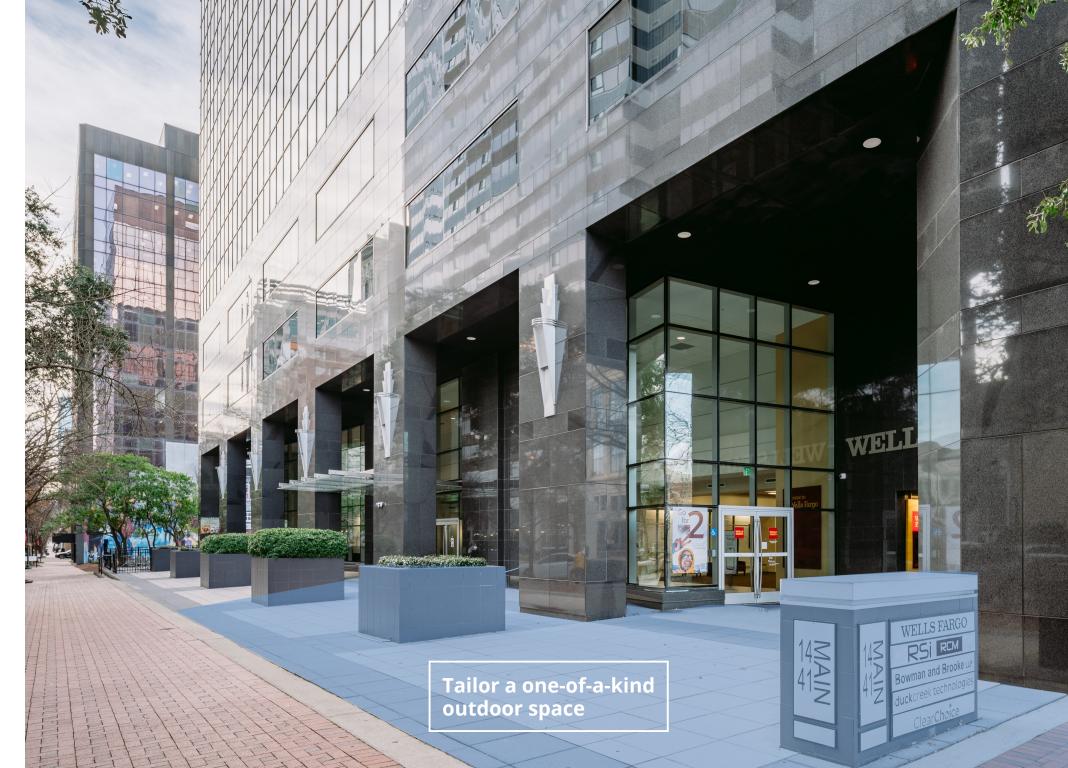

#### **ENGAGEMENT**

The available space connects to the building's outdoor area and Main Street lobby, opening up more design possibilities.

14≦ 41∋ 1441 Main is a  $\pm 265,000$ -square-foot Class A office tower situated at the corner of Main and Hampton Streets, directly opposite the Columbia Museum of Art. It's conveniently surrounded by excellent dining and lodging options including the on-site Spotted Salamander, Hampton Street Vineyard, Hotel Trundle, Columbia Marriott, and Sheraton.