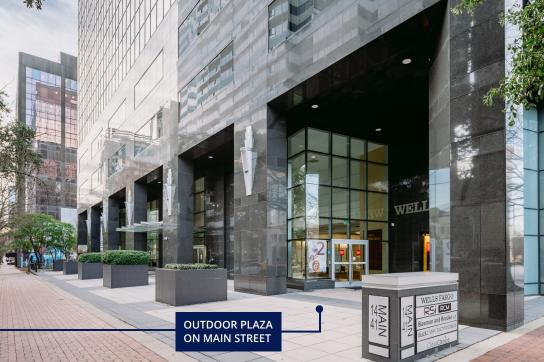

# Rare corner space available in the heart of Main Street

This  $\pm 6,069$ -SF ground-level space at 1441 Main Street offers excellent views of Main Street and high levels of foot traffic in the center of Columbia's Central Business District, the location for Soda City weekends and many seasonal events.

#### **ENGAGEMENT**

The available space connects to the building's outdoor area and Main Street lobby, opening up more design possibilities.

14≦ 41∋ 1441 Main is a  $\pm 265,000$ -square-foot Class A office tower situated at the corner of Main and Hampton Streets, directly opposite the Columbia Museum of Art. It's conveniently surrounded by excellent dining and lodging options including the on-site Spotted Salamander, Hampton Street Vineyard, Hotel Trundle, Columbia Marriott, and Sheraton.

# First Floor

COMMON AREA

BUILDING OUTDOOR PLAZA

AVAILABLE SUITE

AVAILABLE SUITE PLAZA

ASSEMBLY STREET