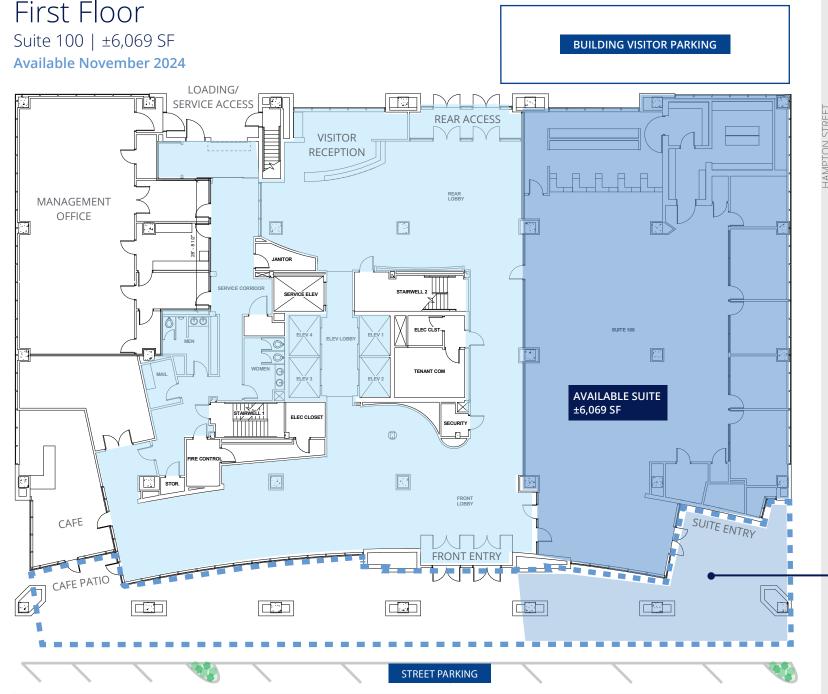

# Rare corner space available in the heart of Main Street

This  $\pm 6,069$ -SF ground-level space at 1441 Main Street offers excellent views of Main Street and high levels of foot traffic in the center of Columbia's Central Business District, the location for Soda City weekends and many seasonal events.

# First Floor

COMMON AREA

BUILDING OUTDOOR PLAZA

AVAILABLE SUITE

AVAILABLE SUITE PLAZA

ASSEMBLY STREET