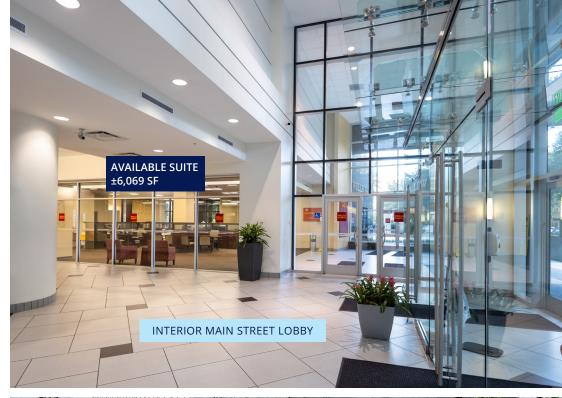

#### **ENGAGEMENT**

The available space connects to the building's outdoor area and Main Street lobby, opening up more design possibilities.

14≦ 41∋ 1441 Main is a  $\pm 265,000$ -square-foot Class A office tower situated at the corner of Main and Hampton Streets, directly opposite the Columbia Museum of Art. It's conveniently surrounded by excellent dining and lodging options including the on-site Spotted Salamander, Hampton Street Vineyard, Hotel Trundle, Columbia Marriott, and Sheraton.