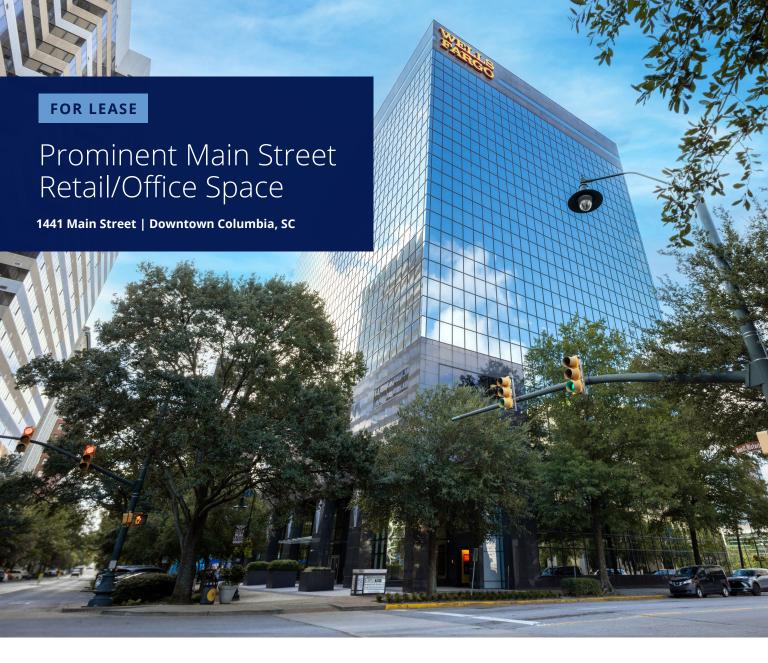

# FOR LEASE

# Rare corner space available in the heart of Main Street

This  $\pm 6,069$ -SF ground-level space at 1441 Main Street offers excellent views of Main Street and high levels of foot traffic in the center of Columbia's Central Business District, the location for Soda City weekends and many seasonal events.

#### **ENGAGEMENT**

The available space connects to the building's outdoor area and Main Street lobby, opening up more design possibilities.

14≦ 41∋ 1441 Main is a  $\pm 265,000$ -square-foot Class A office tower situated at the corner of Main and Hampton Streets, directly opposite the Columbia Museum of Art. It's conveniently surrounded by excellent dining and lodging options including the on-site Spotted Salamander, Hampton Street Vineyard, Hotel Trundle, Columbia Marriott, and Sheraton.