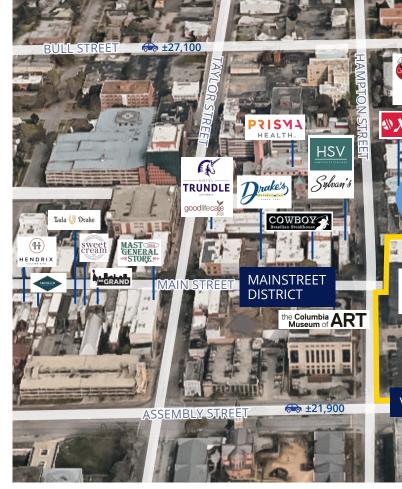

# LOCATION

Immerse yourself in the lively arts district on Main Street. 1441 Main is within walking distance to performing arts theaters, museums, public art displays, historic movie theaters and musical auditoriums. Additionally, just steps outside the building you can participate in Soda City Market on Saturdays, First Thursday in the summer and many more events throughout the year including festivals, live music and parades.

# **DOWNTOWN COLUMBIA**

Restaurants
1 mile radius

±43

Hotels & Multifamily Living

Businesses 1 mile radius