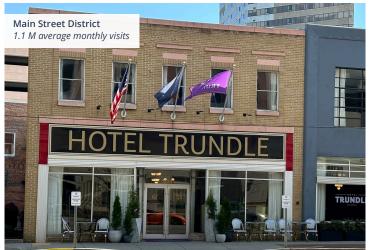

#### **ENGAGEMENT**

The available space connects to the building's outdoor area and Main Street lobby, opening up more design possibilities.

14≦ 41∋ 1441 Main is a  $\pm 265,000$ -square-foot Class A office tower situated at the corner of Main and Hampton Streets, directly opposite the Columbia Museum of Art. It's conveniently surrounded by excellent dining and lodging options including the on-site Spotted Salamander, Hampton Street Vineyard, Hotel Trundle, Columbia Marriott, and Sheraton.