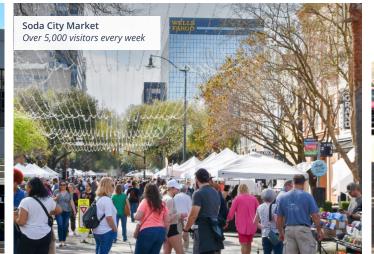

# LOCATION

Immerse yourself in the lively arts district on Main Street. 1441 Main is within walking distance to performing arts theaters, museums, public art displays, historic movie theaters and musical auditoriums. Additionally, just steps outside the building you can participate in Soda City Market on Saturdays, First Thursday in the summer and many more events throughout the year including festivals, live music and parades.