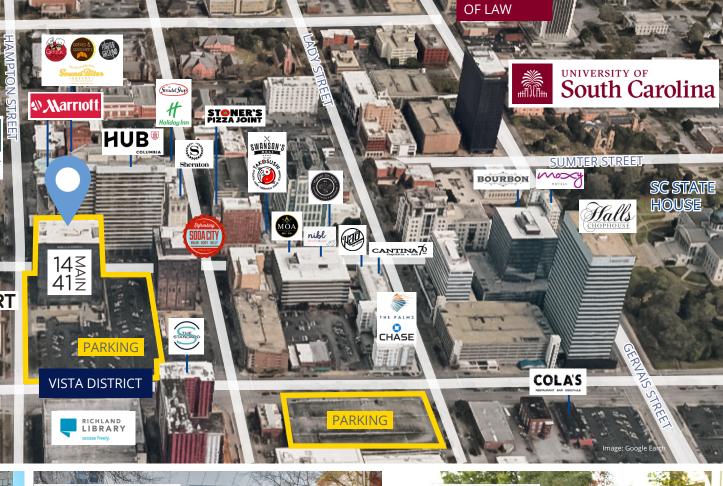

#### **PARKING**

Adjacent parking opportunities include on-site visitor parking, covered parking & public parking.

# LOCATION

Immerse yourself in the lively arts district on Main Street. 1441 Main is within walking distance to performing arts theaters, museums, public art displays, historic movie theaters and musical auditoriums. Additionally, just steps outside the building you can participate in Soda City Market on Saturdays, First Thursday in the summer and many more events throughout the year including festivals, live music and parades.

# **DOWNTOWN COLUMBIA**

Restaurants
1 mile radius

±43

Hotels & Multifamily Living

Businesses 1 mile radius