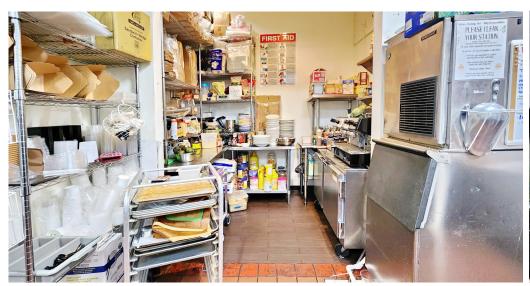

#### **FEATURES**

- Open seating floor plan, kitchen, storage, and restroom
- Fully built out kitchen, 2 hoods, walk in cooler and freezer, 3 compartment sink, storage room and more
- Large building signage facing Ventura Boulevard
- \$175,000 key money
- Lots of natural light
- Abundant parking
- Zoning: LAC2