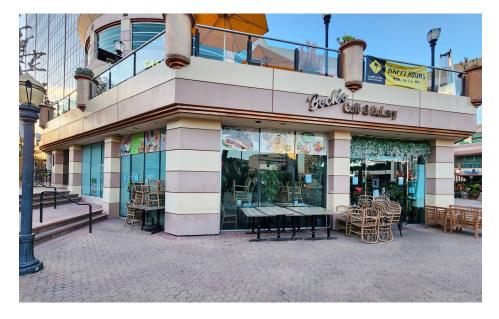

#### **AREA AMENITIES**

- Heavy day/night pedestrian and automobile traffic
- High density of 1m+ square feet commercial and office buildings in the immediate vicinity approximately
- High residential density and additional new multifamily projects in the area
- Located at the signalized intersection of Ventura Blvd and Woodley Ave
- Co-tenants: California Pizza Kitchen, Larsen's Steakhouse, Cabaret Tehran,
   Coffee Bean Tea & Leaf, The Fish House, Gymboree, Mother's Haven,
   Karen's Toys, Mandarin Arts, Medical Tenants on the Third Floor
- Neighboring tenants include: Starbucks, Amazon Fresh, Gelson's Encino, Benihana, House of Galbi Korean BBQ,
- Near schools, Encino Hospital, places of worship, financial services, restaurants, shopping, entertainment
- Close proximity to the 101 & 405 fwy

#101 ± 1,500 SF

Potentially combined to approximately ± 4,200 SF

MICHAEL H. SHARON (818) 572-4050 msharon@illicre.com · DRE#01495419

**STEFAN SIEGEL (818) 697-9372** 

stefan@illicre.com · DRE#01356621

**m**(10)