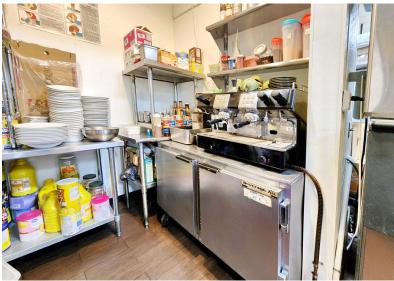

#### **FEATURES**

- Open seating floor plan, kitchen, storage, and restroom
- Fully built out kitchen, 2 hoods, walk in cooler and freezer, 3 compartment sink, storage room and more
- Large building signage facing Ventura Boulevard
- \$175,000 key money
- Lots of natural light
- Abundant parking
- Zoning: LAC2