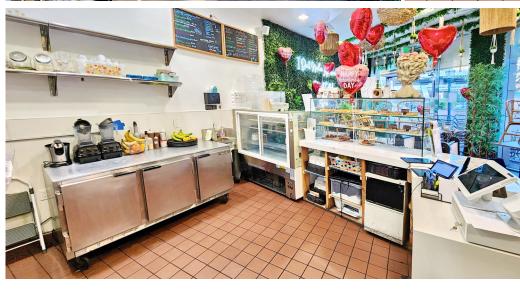

#### **FEATURES**

- Open seating floor plan, kitchen, storage, and restroom
- Fully built out kitchen, 2 hoods, walk in cooler and freezer, 3 compartment sink, storage room and more
- Large building signage facing Ventura Boulevard
- \$175,000 key money
- Lots of natural light
- Abundant parking
- Zoning: LAC2