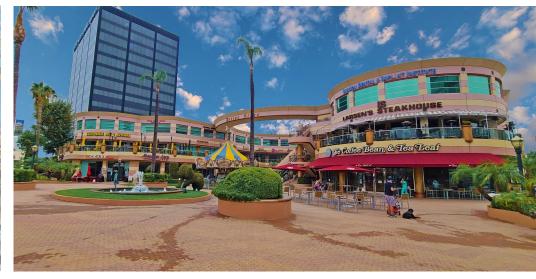

#### **AREA AMENITIES**

- Heavy day/night pedestrian and automobile traffic
- High density of 1m+ square feet commercial and office buildings in the immediate vicinity approximately
- High residential density and additional new multifamily projects in the area
- Located at the signalized intersection of Ventura Blvd and Woodley Ave
- Co-tenants: California Pizza Kitchen, Larsen's Steakhouse, Cabaret Tehran,
   Coffee Bean Tea & Leaf, The Fish House, Gymboree, Mother's Haven,
   Karen's Toys, Mandarin Arts, Medical Tenants on the Third Floor
- Neighboring tenants include: Starbucks, Amazon Fresh, Gelson's Encino, Benihana, House of Galbi Korean BBQ,
- Near schools, Encino Hospital, places of worship, financial services, restaurants, shopping, entertainment
- Close proximity to the 101 & 405 fwy