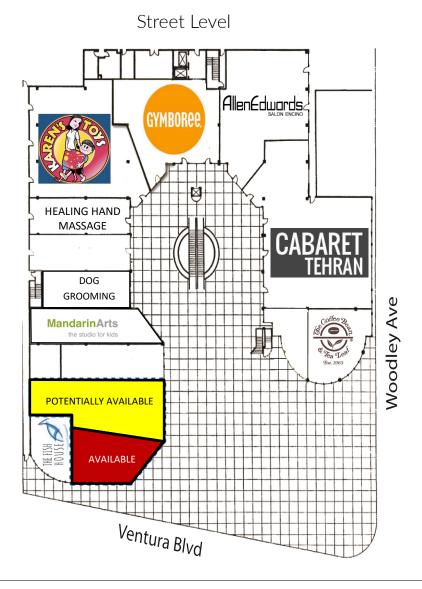

#### **AREA AMENITIES**

- Heavy day/night pedestrian and automobile traffic
- High density of 1m+ square feet commercial and office buildings in the immediate vicinity approximately
- High residential density and additional new multifamily projects in the area
- Located at the signalized intersection of Ventura Blvd and Woodley Ave
- Co-tenants: California Pizza Kitchen, Larsen's Steakhouse, Cabaret Tehran,
   Coffee Bean Tea & Leaf, The Fish House, Gymboree, Mother's Haven,
   Karen's Toys, Mandarin Arts, Medical Tenants on the Third Floor
- Neighboring tenants include: Starbucks, Amazon Fresh, Gelson's Encino, Benihana, House of Galbi Korean BBQ,
- Near schools, Encino Hospital, places of worship, financial services, restaurants, shopping, entertainment
- Close proximity to the 101 & 405 fwy

#101 ± 1,500 SF

Potentially combined to approximately ± 4,200 SF

MICHAEL H. SHARON (818) 572-4050 msharon@illicre.com · DRE#01495419

**STEFAN SIEGEL (818) 697-9372** 

stefan@illicre.com · DRE#01356621

**m**(10)