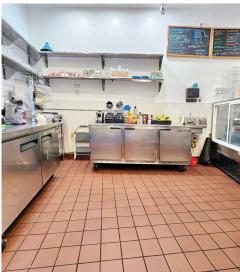

#### **FEATURES**

- Open seating floor plan, kitchen, storage, and restroom
- Fully built out kitchen, 2 hoods, walk in cooler and freezer, 3 compartment sink, storage room and more
- Large building signage facing Ventura Boulevard
- \$175,000 key money
- Lots of natural light
- Abundant parking
- Zoning: LAC2