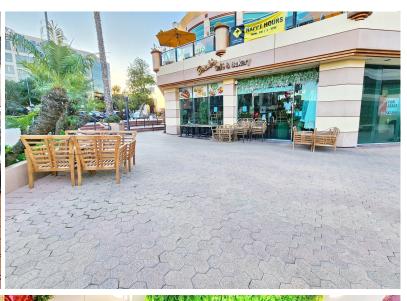

#### **AREA AMENITIES**

- Heavy day/night pedestrian and automobile traffic
- High density of 1m+ square feet commercial and office buildings in the immediate vicinity approximately
- High residential density and additional new multifamily projects in the area
- Located at the signalized intersection of Ventura Blvd and Woodley Ave
- Co-tenants: California Pizza Kitchen, Larsen's Steakhouse, Cabaret Tehran,
   Coffee Bean Tea & Leaf, The Fish House, Gymboree, Mother's Haven,
   Karen's Toys, Mandarin Arts, Medical Tenants on the Third Floor
- Neighboring tenants include: Starbucks, Amazon Fresh, Gelson's Encino, Benihana, House of Galbi Korean BBQ,
- Near schools, Encino Hospital, places of worship, financial services, restaurants, shopping, entertainment
- Close proximity to the 101 & 405 fwy