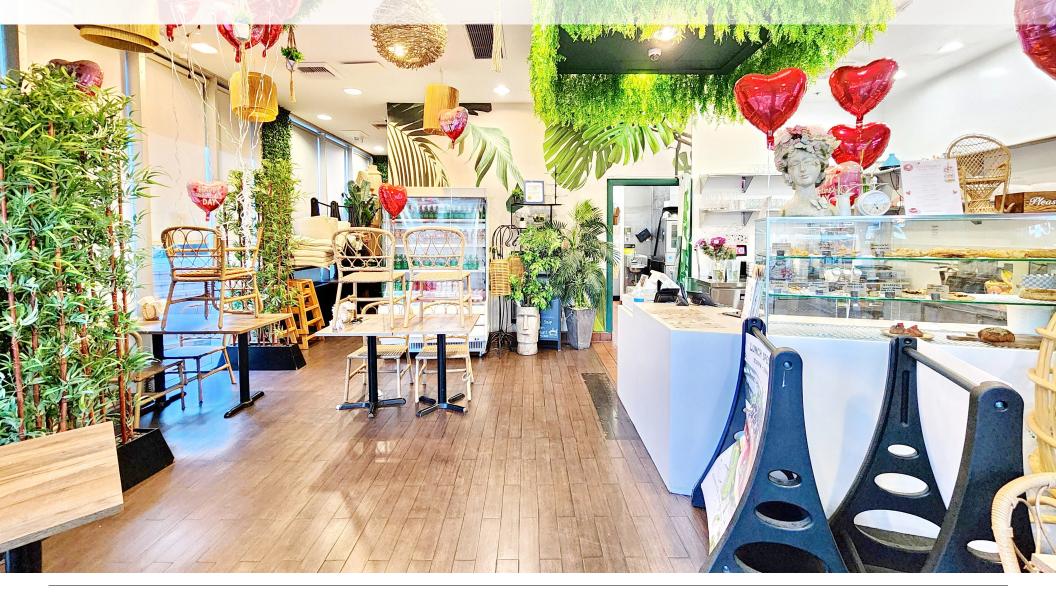

#### **FEATURES**

- Open seating floor plan, kitchen, storage, and restroom
- Fully built out kitchen, 2 hoods, walk in cooler and freezer, 3 compartment sink, storage room and more
- Large building signage facing Ventura Boulevard
- \$175,000 key money
- Lots of natural light
- Abundant parking
- Zoning: LAC2

#101 ± 1,500 SF

Potentially combined to approximately ± 4,200 SF

MICHAEL H. SHARON (818) 572-4050 msharon@illicre.com · DRE#01495419

**STEFAN SIEGEL (818) 697-9372** 

stefan@illicre.com · DRE#01356621

**m**(10)