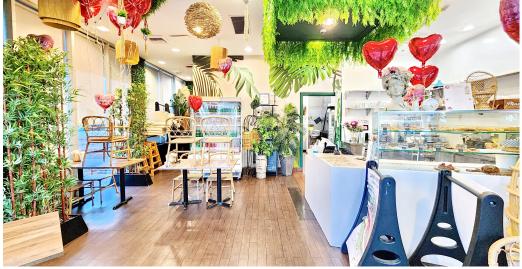

#### **FEATURES**

- Open seating floor plan, kitchen, storage, and restroom
- Fully built out kitchen, 2 hoods, walk in cooler and freezer, 3 compartment sink, storage room and more
- Large building signage facing Ventura Boulevard
- \$175,000 key money
- Lots of natural light
- Abundant parking
- Zoning: LAC2