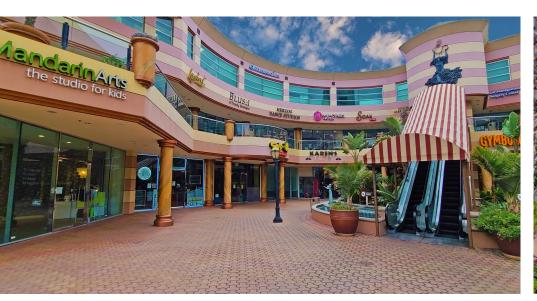

#### **AREA AMENITIES**

- Heavy day/night pedestrian and automobile traffic
- High density of 1m+ square feet commercial and office buildings in the immediate vicinity approximately
- High residential density and additional new multifamily projects in the area
- Located at the signalized intersection of Ventura Blvd and Woodley Ave
- Co-tenants: California Pizza Kitchen, Larsen's Steakhouse, Cabaret Tehran,
   Coffee Bean Tea & Leaf, The Fish House, Gymboree, Mother's Haven,
   Karen's Toys, Mandarin Arts, Medical Tenants on the Third Floor
- Neighboring tenants include: Starbucks, Amazon Fresh, Gelson's Encino, Benihana, House of Galbi Korean BBQ,
- Near schools, Encino Hospital, places of worship, financial services, restaurants, shopping, entertainment
- Close proximity to the 101 & 405 fwy