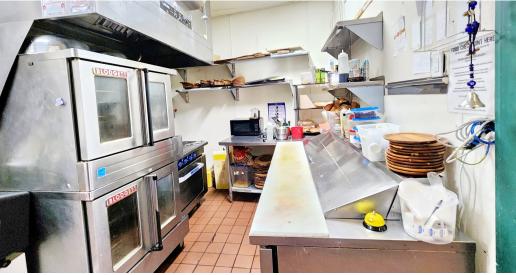

#### **FEATURES**

- Open seating floor plan, kitchen, storage, and restroom
- Fully built out kitchen, 2 hoods, walk in cooler and freezer, 3 compartment sink, storage room and more
- Large building signage facing Ventura Boulevard
- \$175,000 key money
- Lots of natural light
- Abundant parking
- Zoning: LAC2