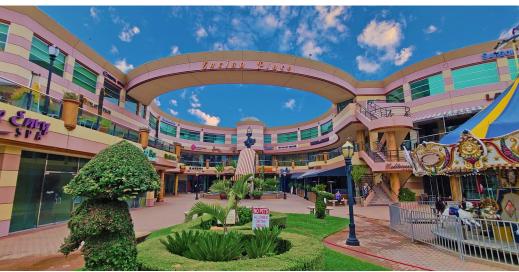

#### **AREA AMENITIES**

- Heavy day/night pedestrian and automobile traffic
- High density of 1m+ square feet commercial and office buildings in the immediate vicinity approximately
- High residential density and additional new multifamily projects in the area
- Located at the signalized intersection of Ventura Blvd and Woodley Ave
- Co-tenants: California Pizza Kitchen, Larsen's Steakhouse, Cabaret Tehran,
   Coffee Bean Tea & Leaf, The Fish House, Gymboree, Mother's Haven,
   Karen's Toys, Mandarin Arts, Medical Tenants on the Third Floor
- Neighboring tenants include: Starbucks, Amazon Fresh, Gelson's Encino, Benihana, House of Galbi Korean BBQ,
- Near schools, Encino Hospital, places of worship, financial services, restaurants, shopping, entertainment
- Close proximity to the 101 & 405 fwy