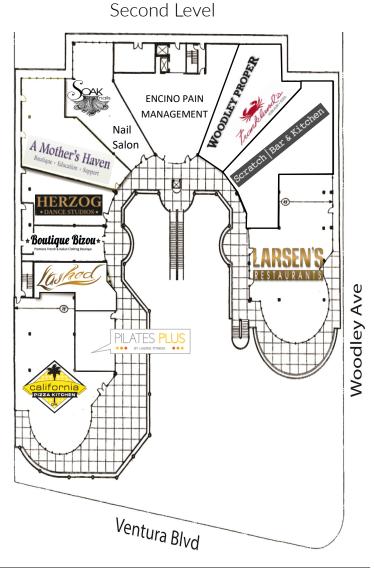

#### **AREA AMENITIES**

- Heavy day/night pedestrian and automobile traffic
- High density of 1m+ square feet commercial and office buildings in the immediate vicinity approximately
- High residential density and additional new multifamily projects in the area
- Located at the signalized intersection of Ventura Blvd and Woodley Ave
- Co-tenants: California Pizza Kitchen, Larsen's Steakhouse, Cabaret Tehran,
   Coffee Bean Tea & Leaf, The Fish House, Gymboree, Mother's Haven,
   Karen's Toys, Mandarin Arts, Medical Tenants on the Third Floor
- Neighboring tenants include: Starbucks, Amazon Fresh, Gelson's Encino, Benihana, House of Galbi Korean BBQ,
- Near schools, Encino Hospital, places of worship, financial services, restaurants, shopping, entertainment
- Close proximity to the 101 & 405 fwy