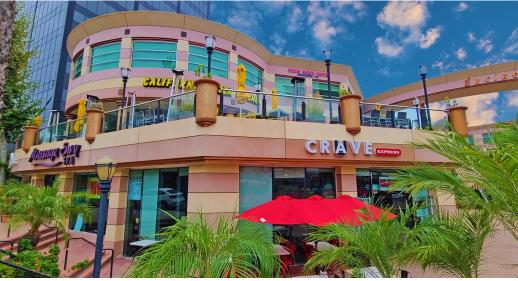

#### **AREA AMENITIES**

- Heavy day/night pedestrian and automobile traffic
- High density of 1m+ square feet commercial and office buildings in the immediate vicinity approximately
- High residential density and additional new multifamily projects in the area
- Located at the signalized intersection of Ventura Blvd and Woodley Ave
- Co-tenants: California Pizza Kitchen, Larsen's Steakhouse, Cabaret Tehran,
   Coffee Bean Tea & Leaf, The Fish House, Gymboree, Mother's Haven,
   Karen's Toys, Mandarin Arts, Medical Tenants on the Third Floor
- Neighboring tenants include: Starbucks, Amazon Fresh, Gelson's Encino, Benihana, House of Galbi Korean BBQ,
- Near schools, Encino Hospital, places of worship, financial services, restaurants, shopping, entertainment
- Close proximity to the 101 & 405 fwy