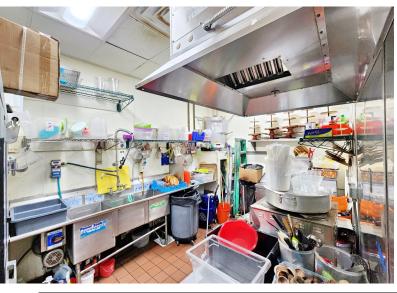

#### **FEATURES**

- Open seating floor plan, kitchen, storage, and restroom
- Fully built out kitchen, 2 hoods, walk in cooler and freezer, 3 compartment sink, storage room and more
- Large building signage facing Ventura Boulevard
- \$175,000 key money
- Lots of natural light
- Abundant parking
- Zoning: LAC2