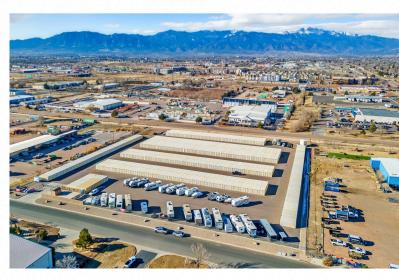

| Building Area: | 81,820 SF      |  |
| Land Area:     | 5.54 Acres     |  |
| Zoning:        | I-2 CAD- AO    |  |
| Class:         | В              |  |

#### PROPERTY REVENUE

|                    | <u>Estimated</u> | <u>Actual</u> |
|--------------------|------------------|---------------|
| Annual Revenue:    | \$611,658.00     | \$538,020.00  |
| Total Expenses:    | \$135,036.00     | \$135,036.00  |
| Net Annual Income: | \$476,622.00     | \$402,984.00  |

#### PROPERTY DESCRIPTION

81,280 Square Feet of storage space compromised of 270 8X20' Units, 119 8X40' Units, and 1 Modular Building onsite. It also has 46 RV/Outdoor storage space with total of 5.54 Acres

## PROPERTY HIGHLIGHTS

- High Traffic Area on Powers & Galley Road
- Fully Fenced
- Automatic Fence
- Fully Paved







# PROPERTY PHOTOS







#### PROPERTY MAP