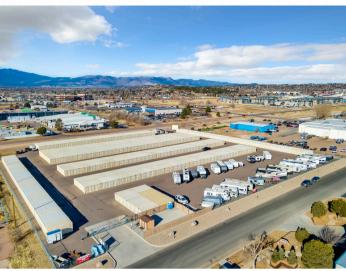

20 SF      |  |
| Land Area:     | 5.54 Acres     |  |
| Zoning:        | I-2 CAD- AO    |  |
| Class:         | В              |  |

#### PROPERTY REVENUE

|                    | <u>Estimated</u> | <u>Actual</u> |
|--------------------|------------------|---------------|
| Annual Revenue:    | \$611,658.00     | \$538,020.00  |
| Total Expenses:    | \$135,036.00     | \$135,036.00  |
| Net Annual Income: | \$476,622.00     | \$402,984.00  |

#### PROPERTY DESCRIPTION

81,280 Square Feet of storage space compromised of 270 8X20' Units, 119 8X40' Units, and 1 Modular Building onsite. It also has 46 RV/Outdoor storage space with total of 5.54 Acres

## PROPERTY HIGHLIGHTS

- High Traffic Area on Powers & Galley Road
- Fully Fenced
- Automatic Fence
- Fully Paved







# PROPERTY PHOTOS







#### PROPERTY MAP