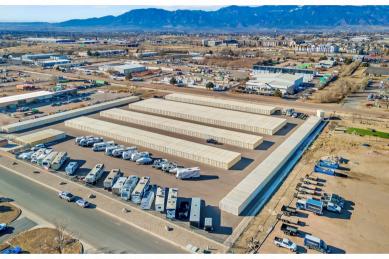

|
| Building Area: | 81,820 SF      |  |
| Land Area:     | 5.54 Acres     |  |
| Zoning:        | I-2 CAD- AO    |  |
| Class:         | В              |  |

#### PROPERTY REVENUE

|                    | <u>Estimated</u> | <u>Actual</u> |
|--------------------|------------------|---------------|
| Annual Revenue:    | \$611,658.00     | \$538,020.00  |
| Total Expenses:    | \$135,036.00     | \$135,036.00  |
| Net Annual Income: | \$476,622.00     | \$402,984.00  |

#### PROPERTY DESCRIPTION

81,280 Square Feet of storage space compromised of 270 8X20' Units, 119 8X40' Units, and 1 Modular Building onsite. It also has 46 RV/Outdoor storage space with total of 5.54 Acres

## PROPERTY HIGHLIGHTS

- High Traffic Area on Powers & Galley Road
- Fully Fenced
- Automatic Fence
- Fully Paved







# PROPERTY PHOTOS







#### PROPERTY MAP