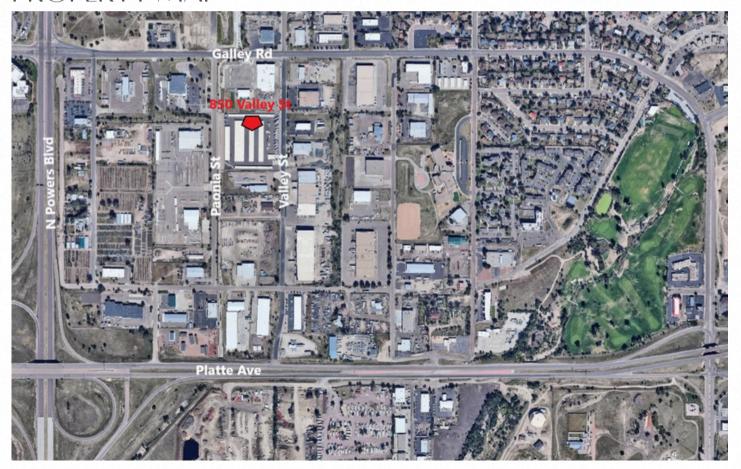

Area:     | 5.54 Acres     |  |
| Zoning:        | I-2 CAD- AO    |  |
| Class:         | В              |  |

#### PROPERTY REVENUE

|                    | <u>Estimated</u> | <u>Actual</u> |
|--------------------|------------------|---------------|
| Annual Revenue:    | \$611,658.00     | \$538,020.00  |
| Total Expenses:    | \$135,036.00     | \$135,036.00  |
| Net Annual Income: | \$476,622.00     | \$402,984.00  |

#### PROPERTY DESCRIPTION

81,280 Square Feet of storage space compromised of 270 8X20' Units, 119 8X40' Units, and 1 Modular Building onsite. It also has 46 RV/Outdoor storage space with total of 5.54 Acres

## PROPERTY HIGHLIGHTS

- High Traffic Area on Powers & Galley Road
- Fully Fenced
- Automatic Fence
- Fully Paved







# PROPERTY PHOTOS







#### PROPERTY MAP