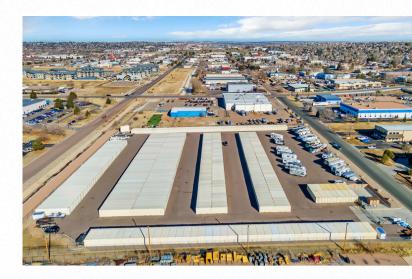

--|
| Building Area: | 81,820 SF      |  |
| Land Area:     | 5.54 Acres     |  |
| Zoning:        | I-2 CAD- AO    |  |
| Class:         | В              |  |

#### PROPERTY REVENUE

|                    | <u>Estimated</u> | <u>Actual</u> |
|--------------------|------------------|---------------|
| Annual Revenue:    | \$611,658.00     | \$538,020.00  |
| Total Expenses:    | \$135,036.00     | \$135,036.00  |
| Net Annual Income: | \$476,622.00     | \$402,984.00  |

#### PROPERTY DESCRIPTION

81,280 Square Feet of storage space compromised of 270 8X20' Units, 119 8X40' Units, and 1 Modular Building onsite. It also has 46 RV/Outdoor storage space with total of 5.54 Acres

## PROPERTY HIGHLIGHTS

- High Traffic Area on Powers & Galley Road
- Fully Fenced
- Automatic Fence
- Fully Paved







# PROPERTY PHOTOS







#### PROPERTY MAP