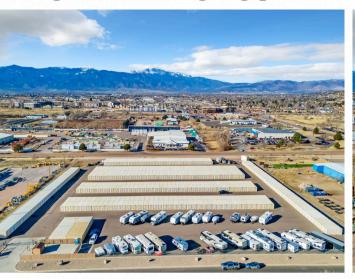

850 VALLEY STREET COLORADO SPRINGS, CO 80915

81,280 SQUARE FEET 5.54 ACRES

#### PROPERTY DESCRIPTION

81,280 Square Feet of storage space compromised of 270 8X20' Units, 119 8X40' Units, and 1 Modular Building onsite. It also has 46 RV/Outdoor storage space with total of 5.54 Acres

# PROPERTY PHOTOS