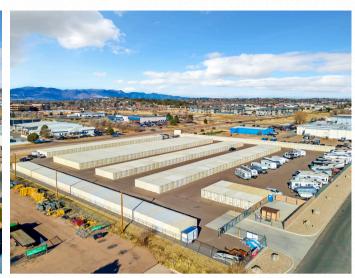

SF      |  |
| Land Area:     | 5.54 Acres     |  |
| Zoning:        | I-2 CAD- AO    |  |
| Class:         | В              |  |

#### PROPERTY REVENUE

|                    | <u>Estimated</u> | <u>Actual</u> |
|--------------------|------------------|---------------|
| Annual Revenue:    | \$611,658.00     | \$538,020.00  |
| Total Expenses:    | \$135,036.00     | \$135,036.00  |
| Net Annual Income: | \$476,622.00     | \$402,984.00  |

#### PROPERTY DESCRIPTION

81,280 Square Feet of storage space compromised of 270 8X20' Units, 119 8X40' Units, and 1 Modular Building onsite. It also has 46 RV/Outdoor storage space with total of 5.54 Acres

## PROPERTY HIGHLIGHTS

- High Traffic Area on Powers & Galley Road
- Fully Fenced
- Automatic Fence
- Fully Paved







# PROPERTY PHOTOS







#### PROPERTY MAP