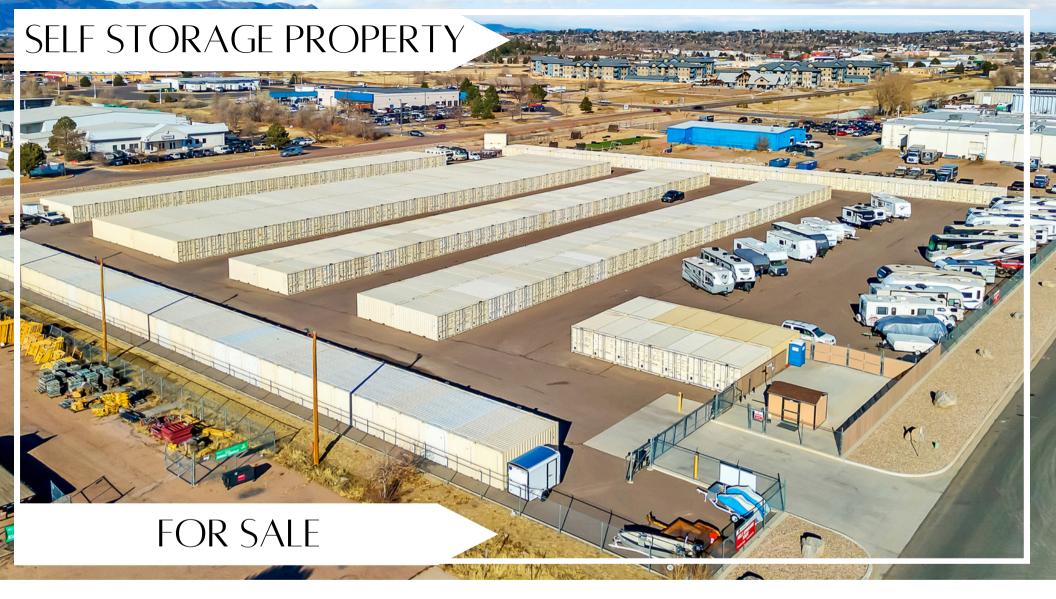

850 VALLEY STREET COLORADO SPRINGS, CO 80915

81,280 SQUARE FEET 5.54 ACRES

#### PROPERTY DESCRIPTION

81,280 Square Feet of storage space compromised of 270 8X20' Units, 119 8X40' Units, and 1 Modular Building onsite. It also has 46 RV/Outdoor storage space with total of 5.54 Acres

## PROPERTY HIGHLIGHTS

- High Traffic Area on Powers & Galley Road
- Fully Fenced
- Automatic Fence
- Fully Paved

# PROPERTY PHOTOS