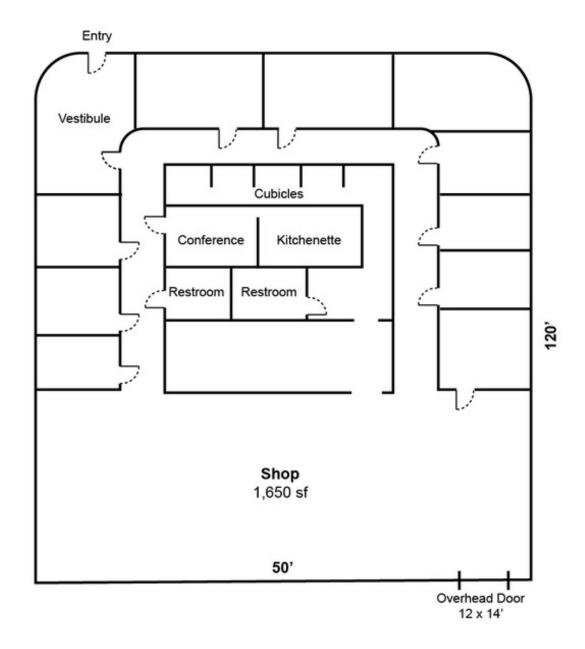

### Floor Plan (Front Building)

### **Property Features**

- + ± 6,000 15,000 SF
- + 33333 Suite B (Front Building):
  - ± 6,000 SF
  - ± 4,350 SF Office
  - ± 1,650 SF Shop
  - One (1) Grade Level Door
  - Trench Drain In Rear Shop
  - Asking Rent: \$6,800/Month Gross
- + 33341 (Back Building)
  - $\pm 9,000 SF$
  - ± 500 SF Office
  - ± 8,500 SF Shop/Warehouse
  - Three (3) Grade Level Doors
  - ± 60' Clear Span
  - Asking Rent: \$8,500/Month Gross
- + ± 0.25 Acre Fenced Fenced Lot In Rear Of Property
  - Asking Rent: \$600/Month Gross
- + Clear Height: ± 18'
- + Total Blended Rate: \$12.72/SF Gross