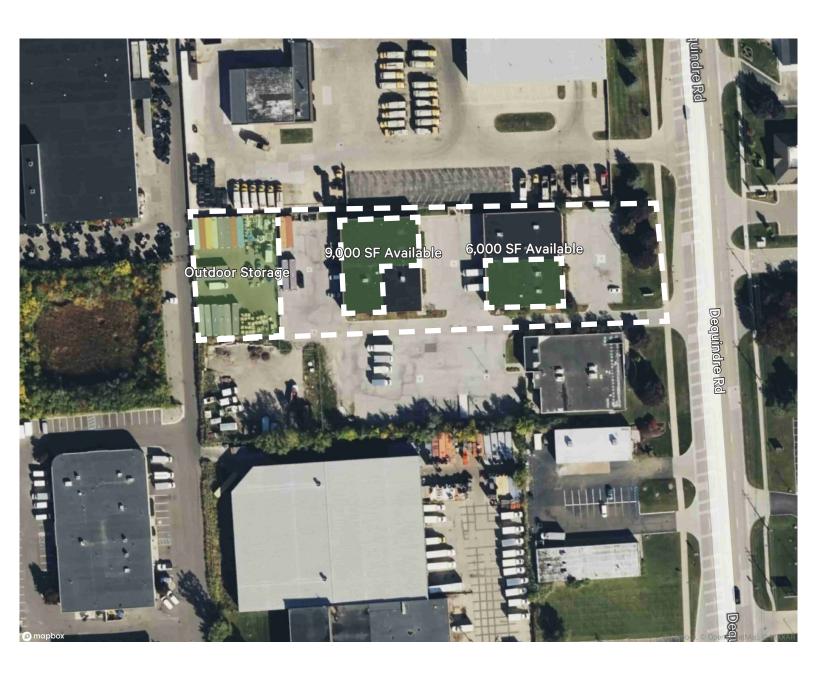

## **Property Aerial**

### **Property Features**

- + ± 6,000 15,000 SF
- + 33333 Suite B (Front Building):
  - ± 6,000 SF
  - ± 4,350 SF Office
  - ± 1,650 SF Shop
  - One (1) Grade Level Door
  - Trench Drain In Rear Shop
  - Asking Rent: \$6,800/Month Gross
- + 33341 (Back Building)
  - $\pm 9,000 SF$
  - ± 500 SF Office
  - ± 8,500 SF Shop/Warehouse
  - Three (3) Grade Level Doors
  - ± 60' Clear Span
  - Asking Rent: \$8,500/Month Gross
- + ± 0.25 Acre Fenced Fenced Lot In Rear Of Property
  - Asking Rent: \$600/Month Gross
- + Clear Height: ± 18'
- + Total Blended Rate: \$12.72/SF Gross