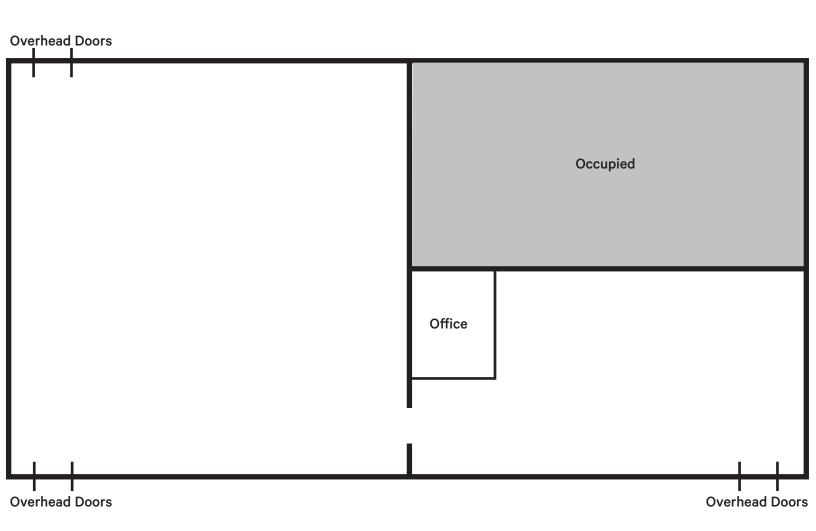

SF
- + 33333 Suite B (Front Building):
  - ± 6,000 SF
  - ± 4,350 SF Office
  - ± 1,650 SF Shop
  - One (1) Grade Level Door
  - Trench Drain In Rear Shop
  - Asking Rent: \$6,800/Month Gross
- + 33341 (Back Building)
  - $\pm 9,000 SF$
  - ± 500 SF Office
  - ± 8,500 SF Shop/Warehouse
  - Three (3) Grade Level Doors
  - ± 60' Clear Span
  - Asking Rent: \$8,500/Month Gross
- + ± 0.25 Acre Fenced Fenced Lot In Rear Of Property
  - Asking Rent: \$600/Month Gross
- + Clear Height: ± 18'
- + Total Blended Rate: \$12.72/SF Gross



### **Contact Us**

#### Joe Kemp

Senior Associate +1 248 936 6892 joe.kemp@cbre.com

#### Matt Osiecki

First Vice President +1 248 351 2079 matt.osiecki@cbre.com



## **Property Aerial**





### Floor Plan (Front Building)





### Floor Plan (Back Building)