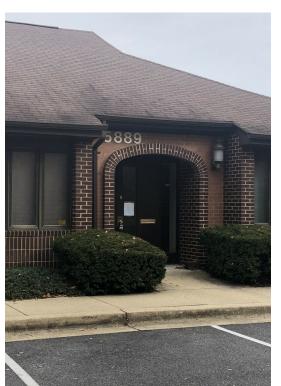

5889 Allentown Rd

5889 Allentown Rd, Suitland, MD 20746

Michael Lyons
Patriots Law Group
5819 Allentown Rd, Suite 5819,Camp Springs, MD 20746
mikelyons@patriotslaw.com
(301) 952-9000

| Rental Rate:            | \$21.00 /SF/YR     |
|-------------------------|--------------------|
| Property Type:          | Office             |
| Building Class:         | С                  |
| Rentable Building Area: | 1,503 SF           |
| Year Built:             | 1982               |
| Walk Score ®:           | 38 (Car-Dependent) |
| Transit Score ®:        | 30 (Some Transit)  |
| Rental Rate Mo:         | \$1.75 /SF/MO      |

## 5889 Allentown Rd

\$21.00 /SF/YR

- Adjacent to Rt 5 & 495 on-ramp
- Less than 1 mile from front gate of Andrews Air Force Base, MD
- Ample parking
- Centrally located between Southern Maryland, D.C. and Northern Virginia

Ready to rent immediately. Professional office space just minutes from Joint Base Andrews, 20 minutes to Downtown D.C., located at the on ramp of Route 5 for easy access to all points in Southern Maryland, including LaPlata, Prince Frederick, St. Mary's County. Adjacent to 495 for easy access to all Capitol Beltway and Northern Virginia, Montgomery County and Northern Prince George's County. Perfect location for fit for balancing work and home play for you and your team. Airy and flexible space. Ample parking.