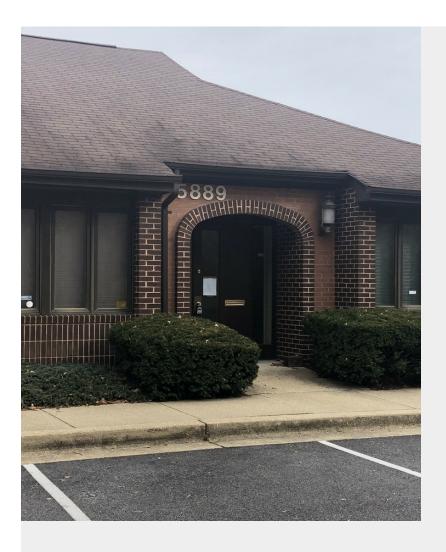

5889 Allentown Rd

5889 Allentown Rd, Suitland, MD 20746

Michael Lyons
Patriots Law Group
5819 Allentown Rd, Suite 5819,Camp Springs, MD 20746
mikelyons@patriotslaw.com
(301) 952-9000

| Rental Rate:            | \$21.00 /SF/YR     |
|-------------------------|--------------------|
| Property Type:          | Office             |
| Building Class:         | С                  |
| Rentable Building Area: | 1,503 SF           |
| Year Built:             | 1982               |
| Walk Score ®:           | 38 (Car-Dependent) |
| Transit Score ®:        | 30 (Some Transit)  |
| Rental Rate Mo:         | \$1.75 /SF/MO      |

## 5889 Allentown Rd

\$21.00 /SF/YR

- Adjacent to Rt 5 & 495 on-ramp
- Less than 1 mile from front gate of Andrews Air Force Base, MD
- Ample parking
- Centrally located between Southern Maryland, D.C. and Northern Virginia

Ready to rent immediately. Professional office space just minutes from Joint Base Andrews, 20 minutes to Downtown D.C., located at the on ramp of Route 5 for easy access to all points in Southern Maryland, including LaPlata, Prince Frederick, St. Mary's County. Adjacent to 495 for easy access to all Capitol Beltway and Northern Virginia, Montgomery County and Northern Prince George's County. Perfect location for fit for balancing work and home play for you and your team. Airy and flexible space. Ample parking.