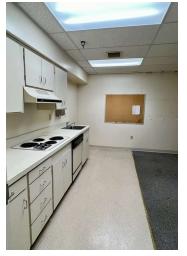

### **PROPERTY DESCRIPTION**

Introducing an excellent investment opportunity in the heart of Dayton, Ohio. This 6,049 SF property, built in 1956, is ideally suited for office or medical use. With its spacious layout and prime location, this property offers an attractive investment for buyers. The building's timeless architecture and ample interior space present a versatile canvas for customization. Situated in the thriving Dayton area, this property is positioned for success in the competitive office and medical real estate market. Don't miss the chance to secure this prime opportunity in an unbeatable location.