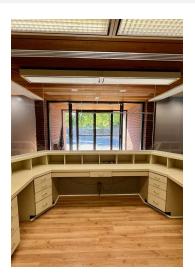

### **PROPERTY DESCRIPTION**

Introducing an excellent investment opportunity in the heart of Dayton, Ohio. This 6,049 SF property, built in 1956, is ideally suited for office or medical use. With its spacious layout and prime location, this property offers an attractive investment for buyers. The building's timeless architecture and ample interior space present a versatile canvas for customization. Situated in the thriving Dayton area, this property is positioned for success in the competitive office and medical real estate market. Don't miss the chance to secure this prime opportunity in an unbeatable location.