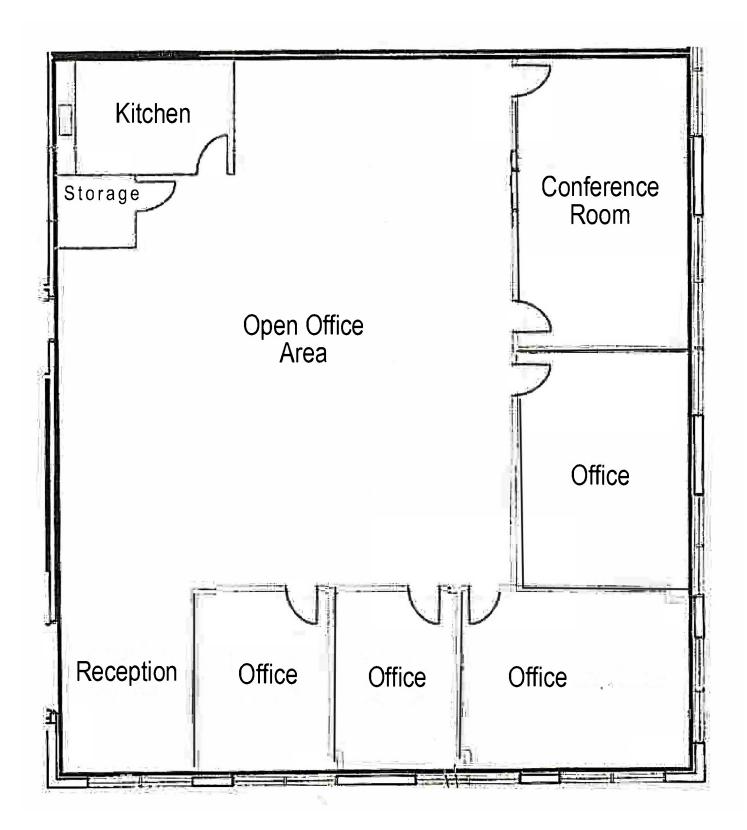

## =FLOOR PLAN=

## = HIGHLIGHTS

- First floor location located in main lobby
- Corner location with extended window line
- Large open office area
- Four window offices

- Large conference room
- Kitchen / Break room
- Server room
- Professionally managed office building