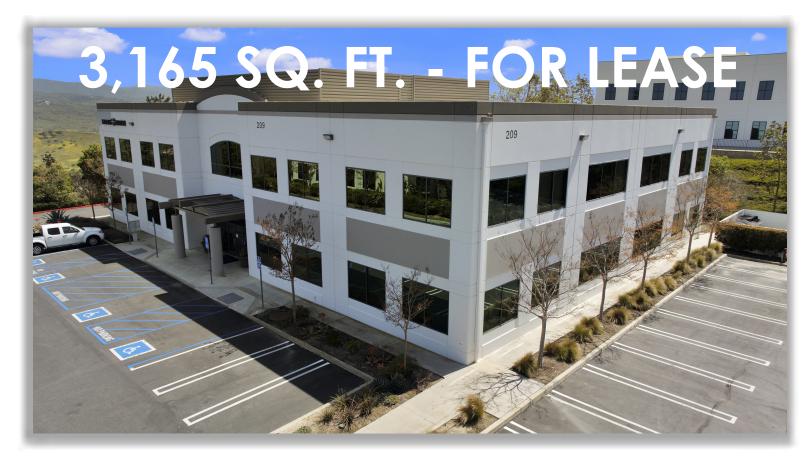

209 Avenida Fabricante, Suite 100, San Clemente

**★** UNLOCK YOUR BUSINESSESS POTENTIAL WITH THIS PRIME LEASING OPPORTUNITY ★

## = HIGHLIGHTS

- First floor location located in main lobby
- Corner location with extended window line
- Large open office area
- Four window offices

- Large conference room
- Kitchen / Break room
- Server room
- Professionally managed office building