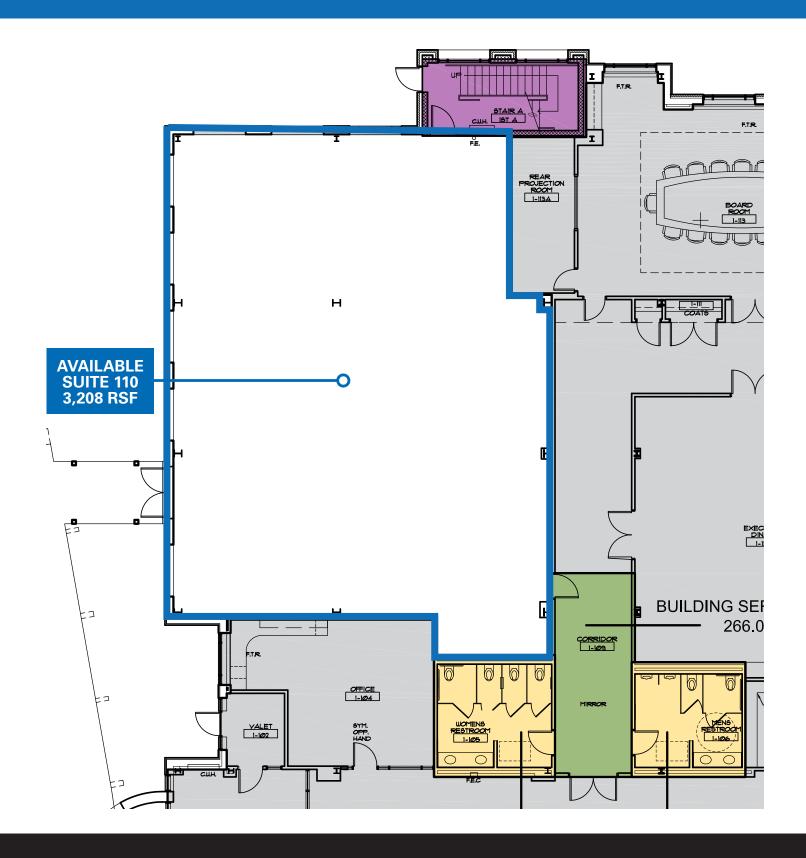

### Available Space

| Suite     | Rentable Square Feet |
|-----------|----------------------|
| Suite 110 | 3,208 RSF            |