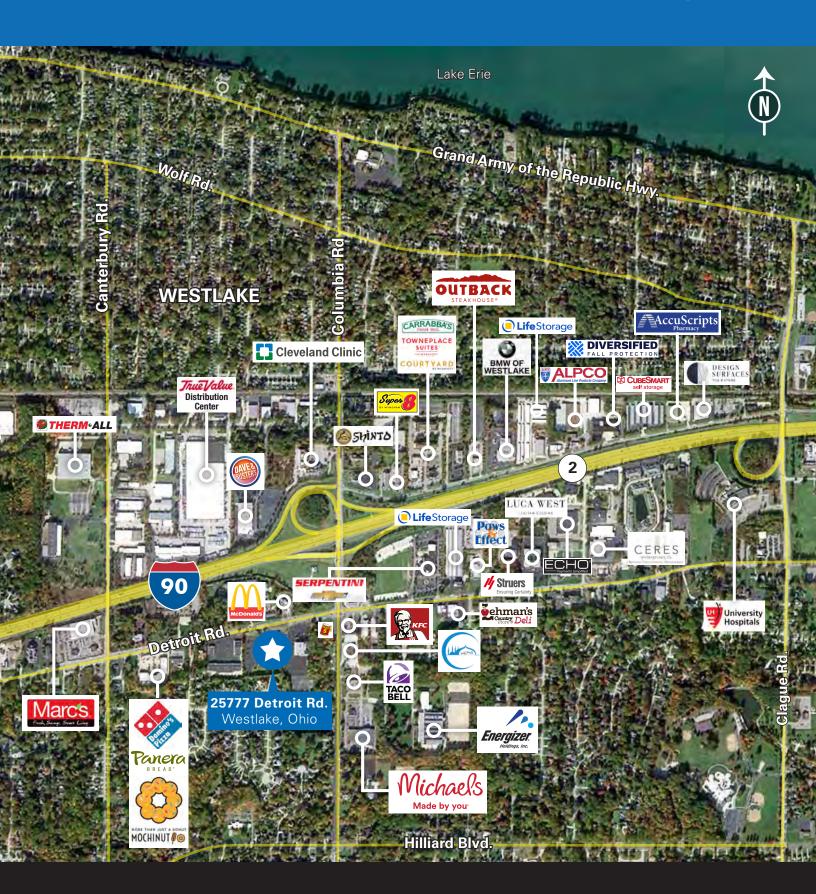

## Walking Distance to Amenities

Building is adjacent to Houlihan's restaurant and is located within walking distance to retail centers, other restaurants and nearby conveniences.

#### **Excellent Interchange Location**

Newly constructed interchange at I-90 and Columbia Road.

Terry Coyne Vice Chairman 216.218.0259 Terry.Coyne@nmrk.com

Licensed Real Estate Broker

Claire Coyne McCoy
Director
216.453.3015
Claire.Coyne@nmrk.com
Licensed Real Estate Salesperson