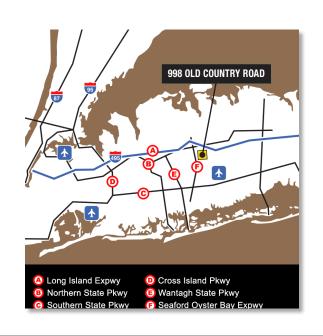

### COMMENTS:

- Conveniently located near Seaford-Oyster Bay Expressway, Northern State Parkway & LIE
- Located in the Morton Village Shopping Center, nearby restaurants and hospitals
- Minutes from the Hicksville LIRR station
- Abundant parking
- Will build-to-suit
- 24/7 building access