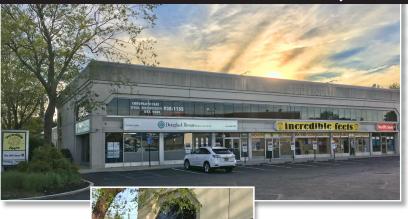

# PRIME OFFICE SPACE FOR LEASE

998 old country road • plainview, new york

## SPACE AVAILABLE

IMMEDIATE OCCUPANCY

• 2,603 square feet | second floor | office

• 2 story building • 18,000 rentable square feet