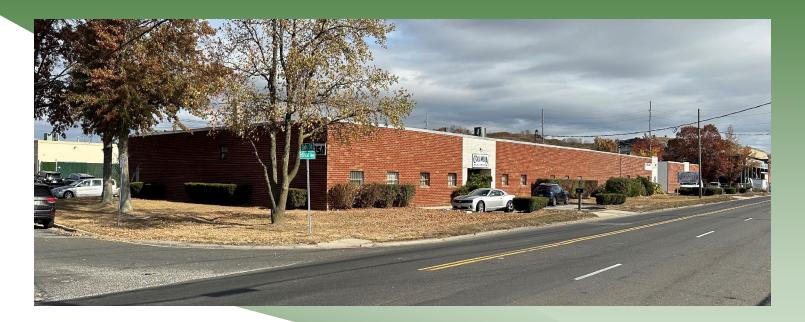

## Available | Industrial 231 Edison Ave, w Babylon, NY 11704

Building Size: 12,760 sf  $\pm$  Lot Size: .63 acres  $\pm$  Offices: 1,850 sf  $\pm$ 

Ceiling Height:  $12' \pm$ Drive-Ins: 2

Loading Docks: 1

Heat: Oil

Power:  $400 \text{ amps } \pm$ 

Lease Price: \$17.00 Gross
Taxes: \$26,291.00  $\pm$ Available for Sale Call for pricing

- Located in The W Babylon Industrial Park
- Zoned Industrial GB Town of Babylon
- Located on the corner of Eads St
- 4 Executive parking spaces
- Rear yard w/ parking
- Easy access to Long Island Expressway
- > Easy Access to Southern State Parkway