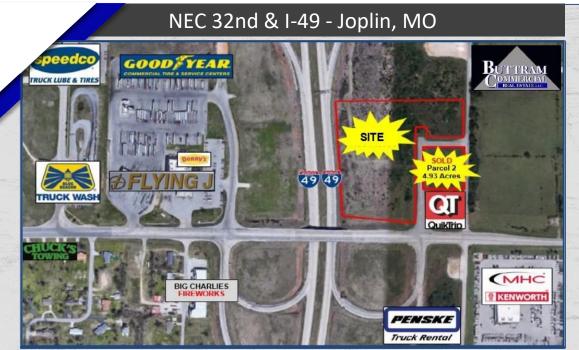

## FOR SALE - MAJOR PRICE REDUCTION!

| GENERAL INFORMATION              |                                            |
|----------------------------------|--------------------------------------------|
| <u>PARCEL 1</u> :<br>SALE PRICE: | <del>\$ 805,000</del><br><b>\$ 749,000</b> |
| ACREAGE:                         | 7.08Acres                                  |
| PARCEL 2:                        |                                            |
| SALE PRICE:                      |                                            |
| ACREAGE:                         | 4.93 Acres                                 |
|                                  |                                            |

## **PROPERTY INFORMATION**

Development parcels immediately adjacent to new Quik Trip Travel Center, zoned C3. Will divide. This high-traffic location is at the crossroads of I-44 & I-49 in southeast Joplin, and has the potential to quickly develop.