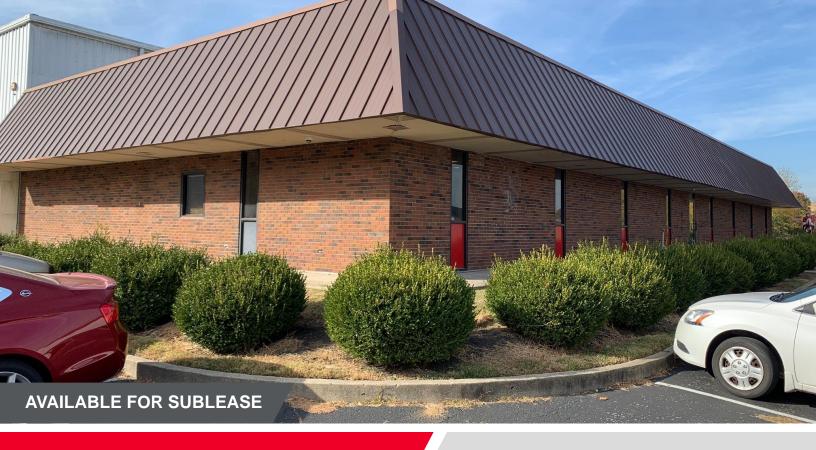

# 4406 OLE BRICKYARD CIRCLE

Louisville, KY 40218

5,604 SF AVAILABLE

## **PROPERTY HIGHLIGHTS**

- Sublease opportunity of +/- 5,604 sf of wellappointed office space
- Includes a mixture of private offices and open areas
- Multiple breakroom and restrooms
- Potential for 1,000 sf of warehouse space
- One common area dock can be utilized
- Abundant parking
- Located 1 mile from I-264 and less than 5 miles from the Louisville International airport