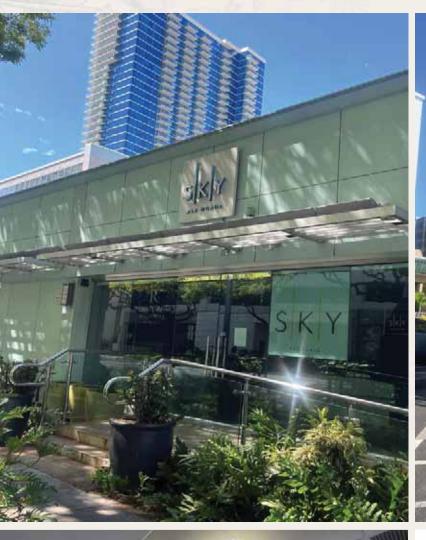

#### THE OFFERING

The perfect office/retail space in a bustling location on Kapiolani Blvd, near Keeaumoku St. Occupying a prime spot opposite Ala Moana Shopping Center and amidst a blend of residential and commercial establishments, 1538 Kapiolani provides great exposure, high pedestrian traffic, ample parking, easy access and in close proximity to key bus routes. The property boasts a contemporary space, a fitting choice for conferences, events, or retail venues.

| SUITE | SIZE     | DETAILS                                                                                                                                              |
|-------|----------|------------------------------------------------------------------------------------------------------------------------------------------------------|
| 102   | 1,560 SF | Retail space, the former Sky sales center along Kapiolani Blvd. with a contemporary storefront, restrooms and great visibility along Kapiolani Blvd. |
| 104   | 1,019 SF | Perfect café or event space with interior restrooms, cold storage and an air conditioned meeting room.                                               |
| 105   | 4,139 SF | Retail or Office use, large interior shared space with individual offices and restrooms along the perimeter.                                         |