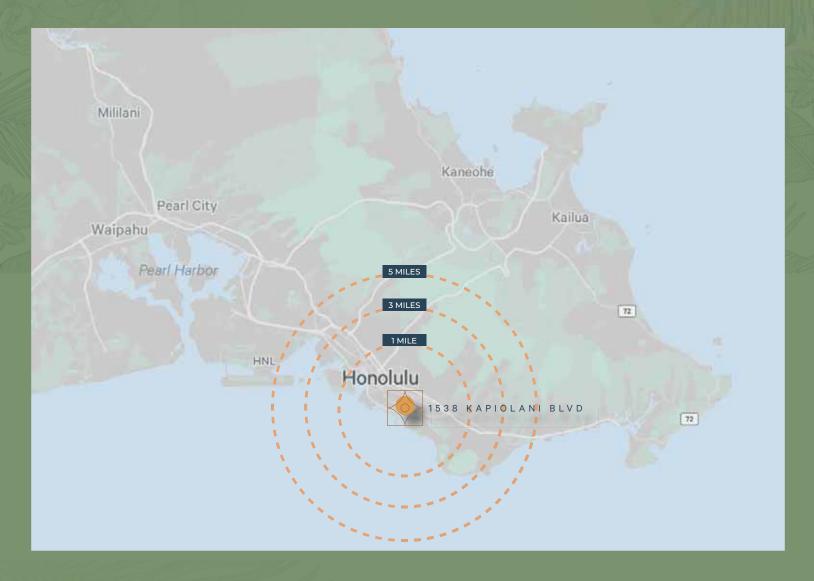

# DEMOGRAPHICS

|                               | 1 Mile   | 3 Miles   | 5 Miles   |
|-------------------------------|----------|-----------|-----------|
| 2024 Businesses               | 5,255    | 16,535    | 19,691    |
| 2024 Employees                | 79,110   | 243,968   | 290,899   |
| 2024 Population               | 68,383   | 218,662   | 310,884   |
| 2024 Average Household Income | \$96,344 | \$109,450 | \$119,724 |