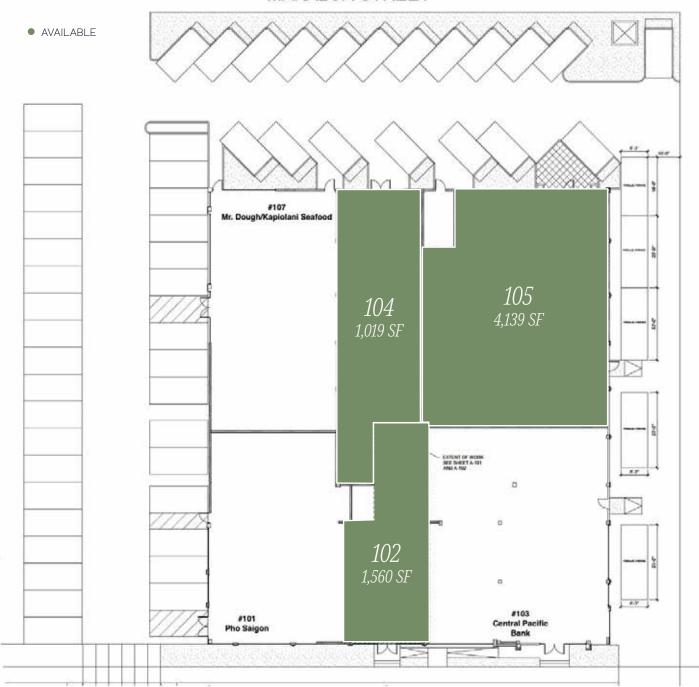

## SITE PLAN

**1538 KAPIOLANI BLVD** 

### MAKALOA STREET

| SUITE | SIZE     | DETAILS                                                                                                                                              |
|-------|----------|------------------------------------------------------------------------------------------------------------------------------------------------------|
| 102   | 1,560 SF | Retail space, the former Sky sales center along Kapiolani Blvd. with a contemporary storefront, restrooms and great visibility along Kapiolani Blvd. |
| 104   | 1,019 SF | Perfect café or event space with interior restrooms, cold storage and an air conditioned meeting room.                                               |
| 105   | 4,139 SF | Retail or Office use, large interior shared space with individual offices and restrooms along the perimeter.                                         |