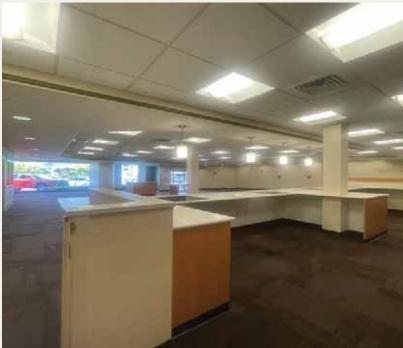

| SUITE | SIZE     | DETAILS                                                                                                                                              |
|-------|----------|------------------------------------------------------------------------------------------------------------------------------------------------------|
| 102   | 1,560 SF | Retail space, the former Sky sales center along Kapiolani Blvd. with a contemporary storefront, restrooms and great visibility along Kapiolani Blvd. |
| 104   | 1,019 SF | Perfect café or event space with interior restrooms, cold storage and an air conditioned meeting room.                                               |
| 105   | 4,139 SF | Retail or Office use, large interior shared space with individual offices and restrooms along the perimeter.                                         |