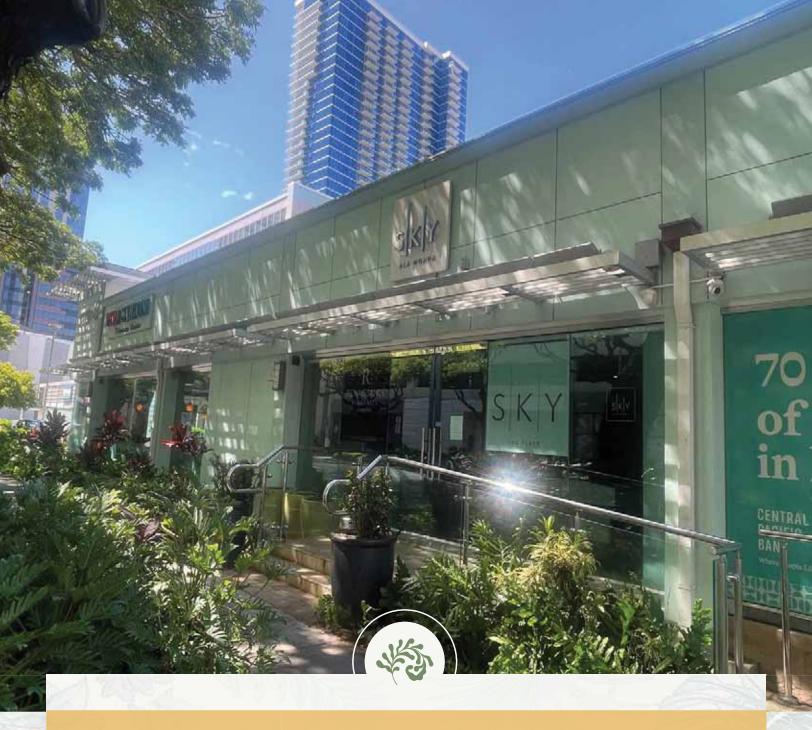

#### THE OFFERING

The perfect office/retail space in a bustling location on Kapiolani Blvd, near Keeaumoku St. Occupying a prime spot opposite Ala Moana Shopping Center and amidst a blend of residential and commercial establishments, 1538 Kapiolani provides great exposure, high pedestrian traffic, ample parking, easy access and in close proximity to key bus routes. The property boasts a contemporary space, a fitting choice for conferences, events, or retail venues.

| SUITE | SIZE     | DETAILS                                                                                                                                              |
|-------|----------|------------------------------------------------------------------------------------------------------------------------------------------------------|
| 102   | 1,560 SF | Retail space, the former Sky sales center along Kapiolani Blvd. with a contemporary storefront, restrooms and great visibility along Kapiolani Blvd. |
| 104   | 1,019 SF | Perfect café or event space with interior restrooms, cold storage and an air conditioned meeting room.                                               |
| 105   | 4,139 SF | Retail or Office use, large interior shared space with individual offices and restrooms along the perimeter.                                         |