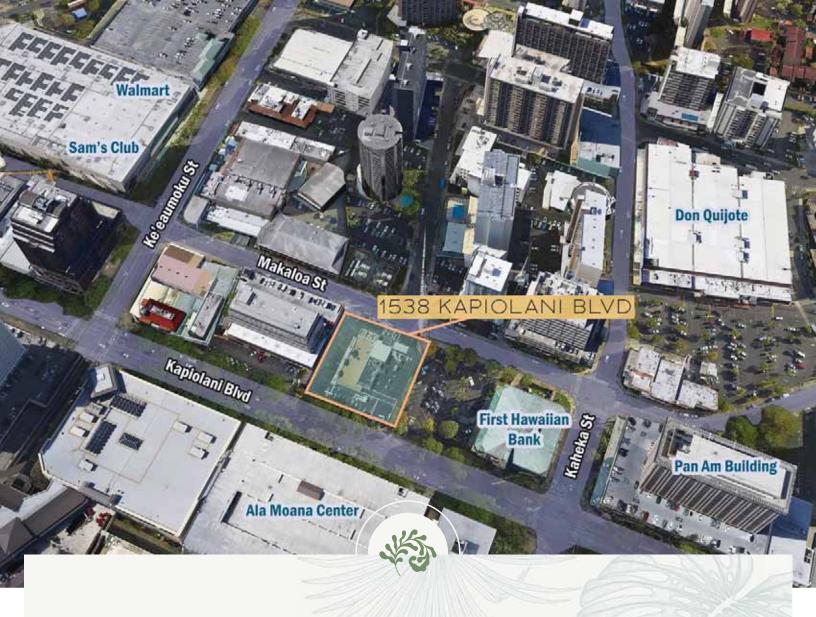

#### THE OFFERING

The perfect office/retail space in a bustling location on Kapiolani Blvd, near Keeaumoku St. Occupying a prime spot opposite Ala Moana Shopping Center and amidst a blend of residential and commercial establishments, 1538 Kapiolani provides great exposure, high pedestrian traffic, ample parking, easy access and in close proximity to key bus routes. The property boasts a contemporary space, a fitting choice for conferences, events, or retail venues.

## SITE PLAN

**1538 KAPIOLANI BLVD** 