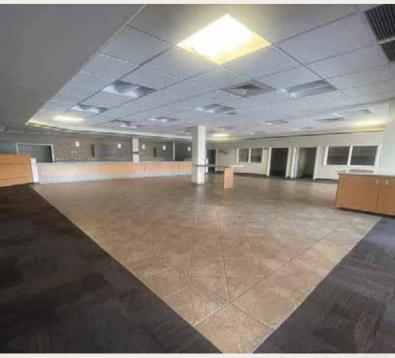

| SUITE | SIZE     | DETAILS                                                                                                                                              |
|-------|----------|------------------------------------------------------------------------------------------------------------------------------------------------------|
| 102   | 1,560 SF | Retail space, the former Sky sales center along Kapiolani Blvd. with a contemporary storefront, restrooms and great visibility along Kapiolani Blvd. |
| 104   | 1,019 SF | Perfect café or event space with interior restrooms, cold storage and an air conditioned meeting room.                                               |
| 105   | 4,139 SF | Retail or Office use, large interior shared space with individual offices and restrooms along the perimeter.                                         |