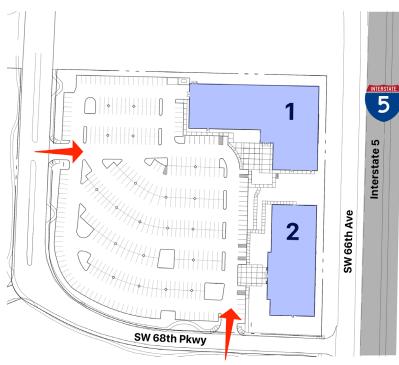

## **PROJECT HIGHLIGHTS**

- Class A suburban office building
- High ceilings, modern finishes
- 5+/1000 parking ratio
- Corporate neighboring tenants
- Locacally-owned and managed
- · Well-maintained, professional setting
- Please call for competitive pricing and additional information