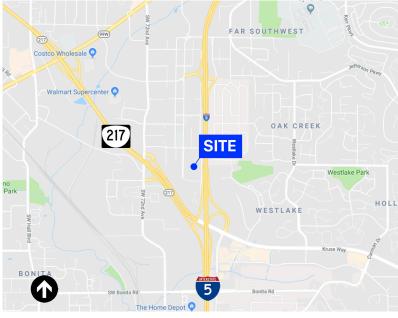

## **LOCATION**

- Superior I-5 frontage and visibility
- Direct access to I-5, Kruse Way, Hwy 99, & Hwy 217