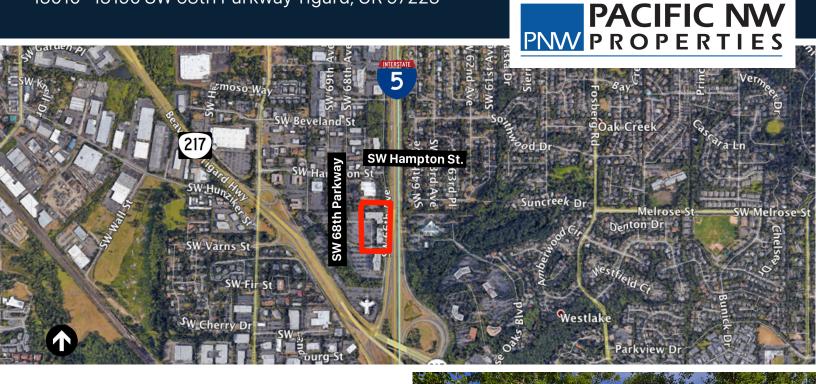

## **LOCATION**

- Superior I-5 frontage and visibility
- Direct access to I-5, Kruse Way, Hwy 99, & Hwy 217