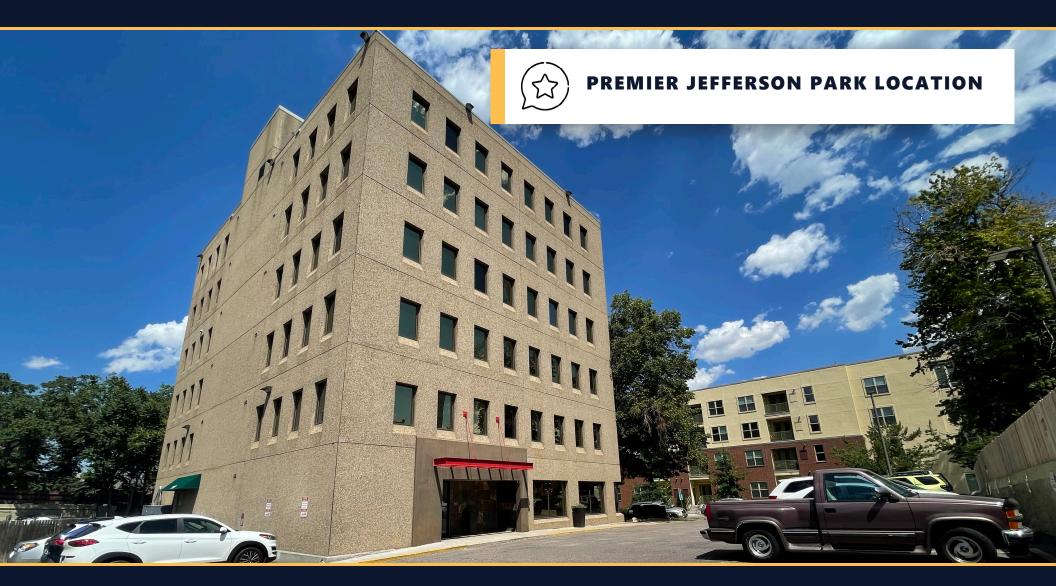

#### **PROPERTY OVERVIEW**

2727 Bryant is a 28,641 SF office building located in the heart of Jefferson Park. This property caters to the smaller tenant G foot print as there are available suites ranging from 260 – 990 SF. In addition to the great location, 2727 Bryant Street has SF available off-street parking for tenants and visitors. This property offers tenants a cost effective alternative compared to downtown pricing. SF

#### **PROPERTY HIGHLIGHTS** SF

- Premiere Jefferson Park Location
- Spectacular Views
- Great access to downtown and the highway.
- Cost effective alternative close to downtown.
- Off-Street Parking Available