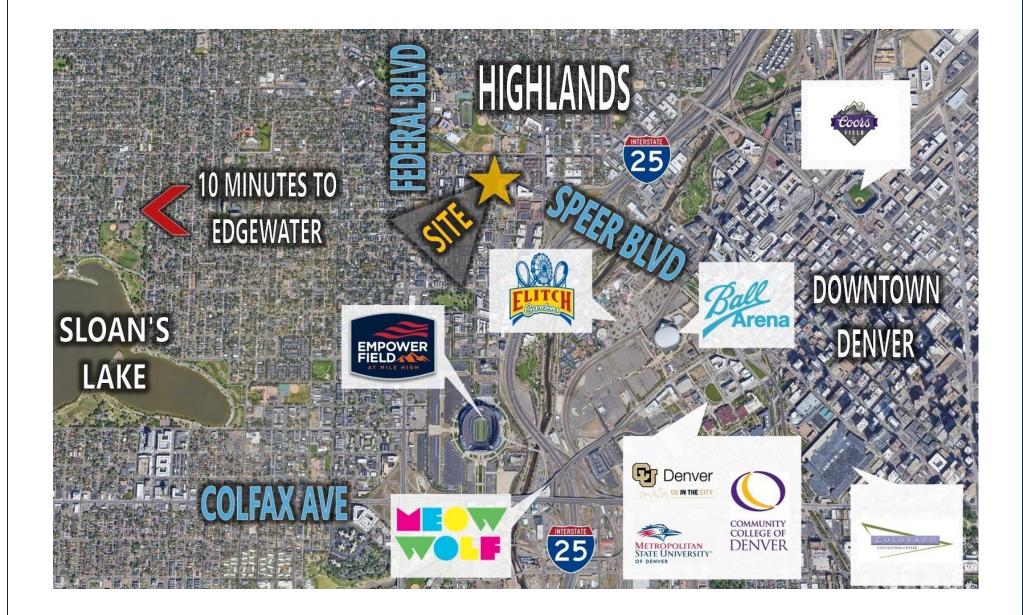

#### **PROPERTY OVERVIEW**

2727 Bryant is a 28,641 SF office building located in the heart of Jefferson Park. This property caters to the smaller tenant G foot print as there are available suites ranging from 260 – 990 SF. In addition to the great location, 2727 Bryant Street has SF available off-street parking for tenants and visitors. This property offers tenants a cost effective alternative compared to downtown pricing. SF

#### **PROPERTY HIGHLIGHTS** SF

- Premiere Jefferson Park Location
- Spectacular Views
- Great access to downtown and the highway.
- Cost effective alternative close to downtown.
- Off-Street Parking Available