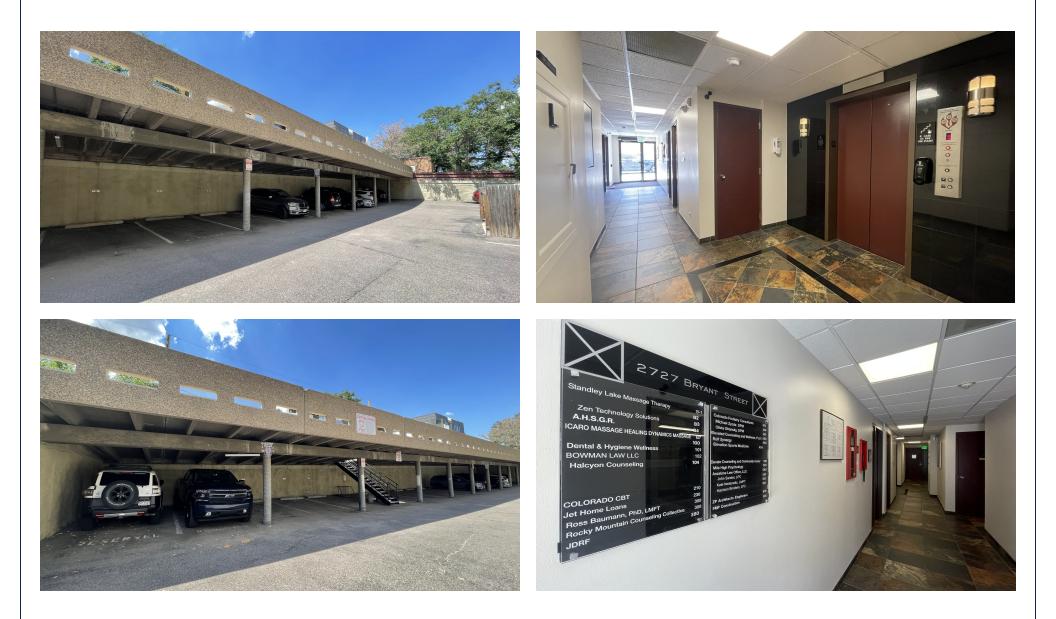

ice building located in the heart of Jefferson Park. This property caters to the smaller tenant G foot print as there are available suites ranging from 260 – 990 SF. In addition to the great location, 2727 Bryant Street has SF available off-street parking for tenants and visitors. This property offers tenants a cost effective alternative compared to downtown pricing. SF

#### **PROPERTY HIGHLIGHTS** SF

- Premiere Jefferson Park Location
- Spectacular Views
- Great access to downtown and the highway.
- Cost effective alternative close to downtown.
- Off-Street Parking Available



Marc S. Lippitt Chairman | President 303.321.5888

Justin N. Herman Vice President 720.881.6343 mlippitt@uniqueprop.com jherman@uniqueprop.com

2727 BRYANT STREET DENVER, COLORADO / 3

### **ADDITIONAL PHOTOS**





2727 BRYANT STREET DENVER, COLORADO / 4





# Demographic Summary Report

|