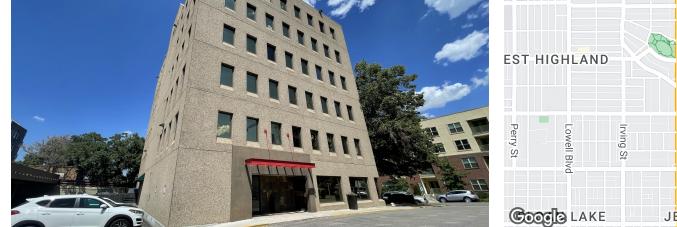

#### **PROPERTY OVERVIEW**

2727 Bryant is a 28,641 SF office building located in the heart of Jefferson Park. This property caters to the smaller tenant G foot print as there are available suites ranging from 260 – 990 SF. In addition to the great location, 2727 Bryant Street has SF available off-street parking for tenants and visitors. This property offers tenants a cost effective alternative compared to downtown pricing. SF