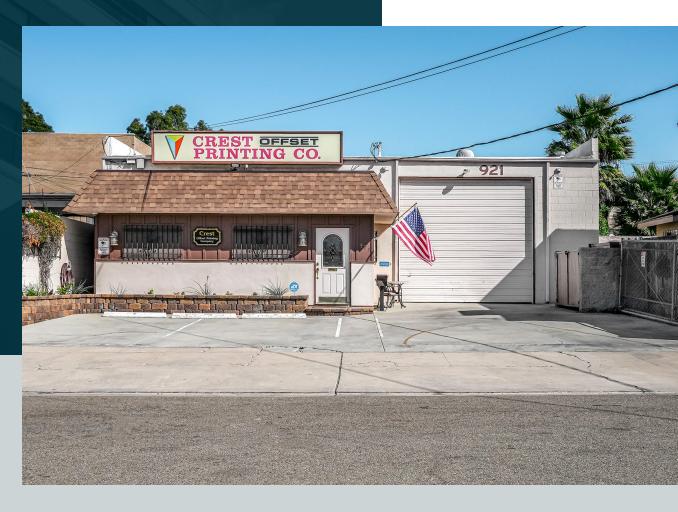

## FOR SALE & LEASE

921 Coolidge Avenue National City, CA 91950

#### SPACE AVAILABLE

±3,538 SF Commercial Building

## PROPERTY HIGHLIGHTS

- 30% Office, One (1) Restroom, One (1)
  Grade Level Door,
- Warehouse Clear Height 13'5"
- Four (4) Parking Spaces Plus Ample
  Street Parking
- **Zoning:** Downtown Specific Plan, Zone 7 Best use- Office, retail or hospitality. Some light industrial uses grandfathered