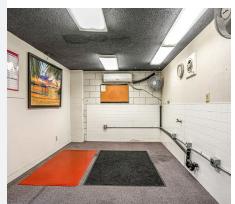

#### SPACE AVAILABLE

±3,538 SF Commercial Building

## PROPERTY HIGHLIGHTS

- 30% Office, One (1) Restroom, One (1)
  Grade Level Door,
- Warehouse Clear Height 13'5"
- Four (4) Parking Spaces Plus Ample
  Street Parking
- **Zoning:** Downtown Specific Plan, Zone 7 Best use- Office, retail or hospitality. Some light industrial uses grandfathered