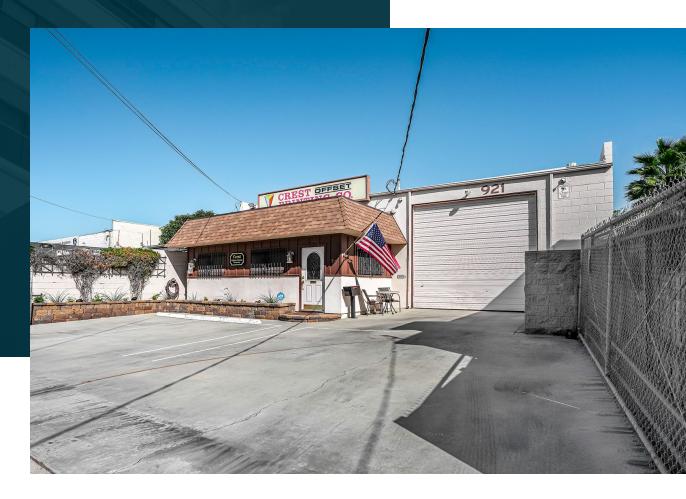

## FOR SALE & LEASE

921 Coolidge Avenue National City, CA 91950

#### SPACE AVAILABLE

±3,538 SF Commercial Building

## PROPERTY HIGHLIGHTS

- 30% Office, One (1) Restroom, One (1)
  Grade Level Door,
- Warehouse Clear Height 13'5"
- Four (4) Parking Spaces Plus Ample
  Street Parking
- **Zoning:** Downtown Specific Plan, Zone 7 Best use- Office, retail or hospitality. Some light industrial uses grandfathered