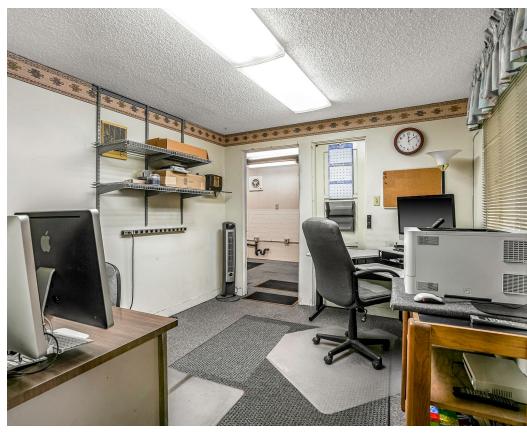

#### SPACE AVAILABLE

±3,538 SF Commercial Building

## PROPERTY HIGHLIGHTS

- 30% Office, One (1) Restroom, One (1)
  Grade Level Door,
- Warehouse Clear Height 13'5"
- Four (4) Parking Spaces Plus Ample
  Street Parking
- **Zoning:** Downtown Specific Plan, Zone 7 Best use- Office, retail or hospitality. Some light industrial uses grandfathered