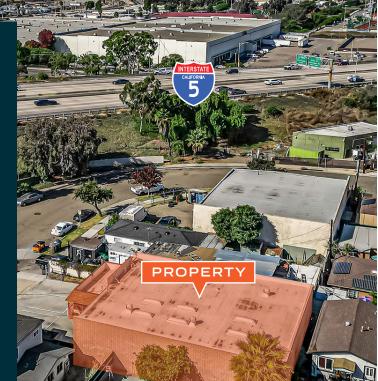

# FLOOR PLAN

Easy access to I-5 and minutes to 32nd Street Naval Base, Downtown San Diego and United States/ Mexico border.

488,807

population with 5 miles

# 215,000 CPD

Interstate 5 & East Division Street