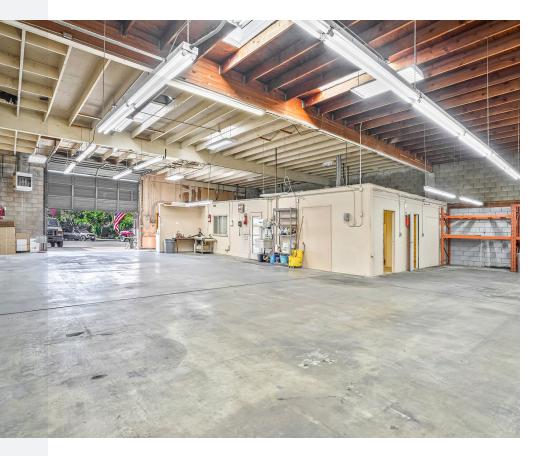

#### SPACE AVAILABLE

±3,538 SF Commercial Building

## PROPERTY HIGHLIGHTS

- 30% Office, One (1) Restroom, One (1)
  Grade Level Door,
- Warehouse Clear Height 13'5"
- Four (4) Parking Spaces Plus Ample
  Street Parking
- **Zoning:** Downtown Specific Plan, Zone 7 Best use- Office, retail or hospitality. Some light industrial uses grandfathered

| Power         | 3 Phase/220 Power                         |
|---------------|-------------------------------------------|
| Fenced        | Fully Fenced and<br>Secured Yard          |
| Hub Zone      | Located within a<br>HUB Zone              |
| Accessibility | Easy Access to the 5,<br>I5 & 54 Freeways |