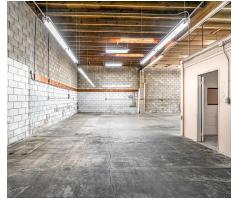

#### SPACE AVAILABLE

±3,538 SF Commercial Building

## PROPERTY HIGHLIGHTS

- 30% Office, One (1) Restroom, One (1)
  Grade Level Door,
- Warehouse Clear Height 13'5"
- Four (4) Parking Spaces Plus Ample
  Street Parking
- **Zoning:** Downtown Specific Plan, Zone 7 Best use- Office, retail or hospitality. Some light industrial uses grandfathered