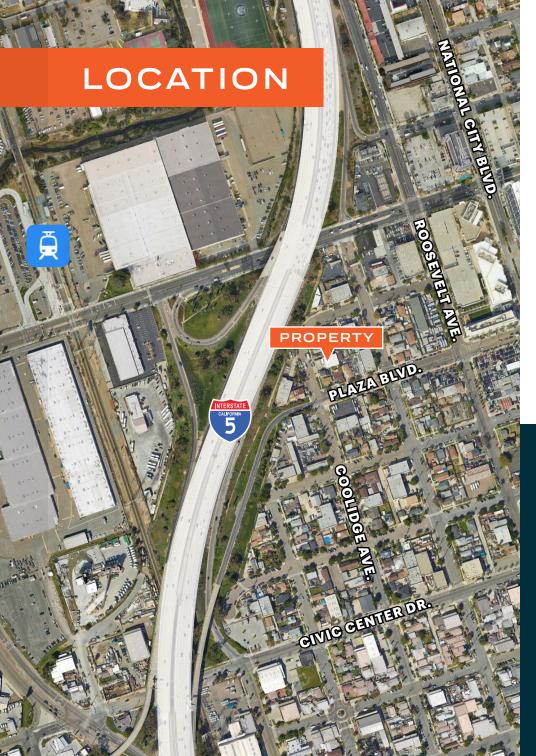

# FLOOR PLAN

Easy access to I-5 and minutes to 32nd Street Naval Base, Downtown San Diego and United States/ Mexico border.

488,807

population with 5 miles

# 215,000 CPD

Interstate 5 & East Division Street