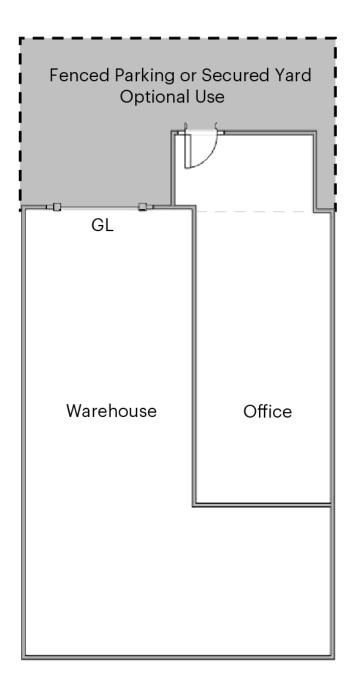

# FLOOR PLAN

Easy access to I-5 and minutes to 32nd Street Naval Base, Downtown San Diego and United States/ Mexico border.

488,807

population with 5 miles