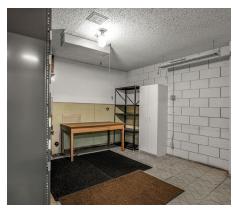

#### SPACE AVAILABLE

±3,538 SF Commercial Building

## PROPERTY HIGHLIGHTS

- 30% Office, One (1) Restroom, One (1)
  Grade Level Door,
- Warehouse Clear Height 13'5"
- Four (4) Parking Spaces Plus Ample
  Street Parking
- **Zoning:** Downtown Specific Plan, Zone 7 Best use- Office, retail or hospitality. Some light industrial uses grandfathered