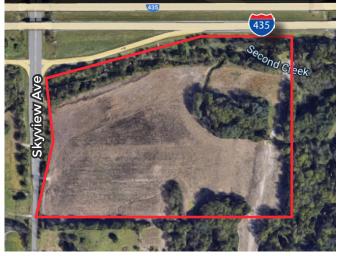

### **80+ ACRE LAND SITE - HIGHWAY VISIBILITY**

NW Skyview & Cookingham Dr. | Kansas City, MO 64163



# **PROPERTY HIGHLIGHTS:**

- 80.5 Total acres;
  - 32 Acres north of I-435
  - 48.5 Acres south of I-435 (divisible)
- Great for future development; utilities to site
- 2 miles from MCI Airport
- Easy I-435 Highway access (ramps on property)
- Excellent visibility to 22,382+ cars per day
- 20 Minutes to Liberty, MO, Downtown KC, Parkville
- FOR SALE: \$65,000 per acre

#### 32 ACRES - NE CORNER OF 435 & SKYVIEW ZONED MIXED USE

Cookingham Dr



### 38.5 ACRES - SE OF 435 & SKYVIEW ZONED COMMERCIAL/ INDUSTRIAL



### 10 ACRES - SE OF 435 & SKYVIEW ZONED COMMERCIAL/ INDUSTRIAL



GORDON SMITH gsmith@crossroads-kc.com O (913) 636-7109







NW Skyview & Cookingham Dr. | Kansas City, MO 64163



The information contained herein has been obtained through sources deemed reliable by Crossroads Real Estate Group, but cannot be guaranteed for its accuracy. We recommend to the buyer that any information, which is of special interest, should be obtained through independent verification. All measurements are approximate.

Crossroads Real Estate Group 6200 Mastin Street Merriam, KS 66203







# **80+ ACRE LAND SITE - HIGHWAY VISIBILITY**

NW Skyview & Cookingham Dr. | Kansas City, MO 64163



GORDON SMITH gsmith@crossroads-kc.com O (913) 636-7109