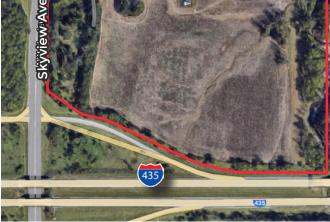

### **80+ ACRE LAND SITE - HIGHWAY VISIBILITY**

NW Skyview & Cookingham Dr. | Kansas City, MO 64163



# **PROPERTY HIGHLIGHTS:**

- 80.5 Total acres;
  - 32 Acres north of I-435
  - 48.5 Acres south of I-435 (divisible)
- Great for future development; utilities to site
- 2 miles from MCI Airport
- Easy I-435 Highway access (ramps on property)
- Excellent visibility to 22,382+ cars per day
- 20 Minutes to Liberty, MO, Downtown KC, Parkville
- FOR SALE: \$65,000 per acre

#### 32 ACRES - NE CORNER OF 435 & SKYVIEW ZONED MIXED USE

Cookingham Dr



### 38.5 ACRES - SE OF 435 & SKYVIEW ZONED COMMERCIAL/ INDUSTRIAL



### 10 ACRES - SE OF 435 & SKYVIEW ZONED COMMERCIAL/ INDUSTRIAL



GORDON SMITH gsmith@crossroads-kc.com O (913) 636-7109







NW Skyview & Cookingham Dr. | Kansas City, MO 64163



The information contained herein has been obtained through sources deemed reliable by Crossroads Real Estate Group, but cannot be guaranteed for its accuracy. We recommend to the buyer that any information, which is of special interest, should be obtained through independent verification. All measurements are approximate.

Crossroads Real Estate Group 6200 Mastin Street Merriam, KS 66203







# **80+ ACRE LAND SITE - HIGHWAY VISIBILITY**

NW Skyview & Cookingham Dr. | Kansas City, MO 64163



GORDON SMITH gsmith@crossroads-kc.com O (913)