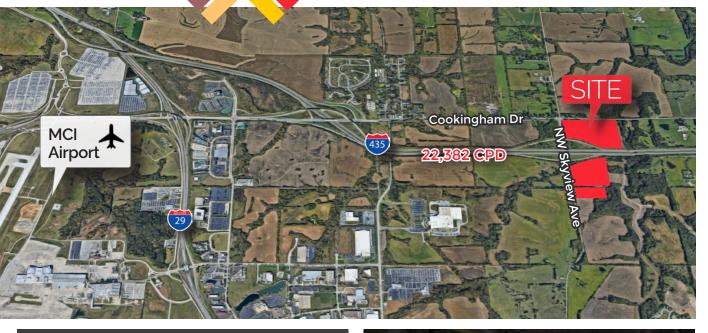

### **80+ ACRE LAND SITE - HIGHWAY VISIBILITY**

NW Skyview & Cookingham Dr. | Kansas City, MO 64163

# **PROPERTY HIGHLIGHTS:**

- 80.5 Total acres;
  - 32 Acres north of I-435
  - 48.5 Acres south of I-435 (divisible)
- Great for future development; utilities to site
- 2 miles from MCI Airport
- Easy I-435 Highway access (ramps on property)
- Excellent visibility to 22,382+ cars per day
- 20 Minutes to Liberty, MO, Downtown KC, Parkville
- FOR SALE: \$65,000 per acre