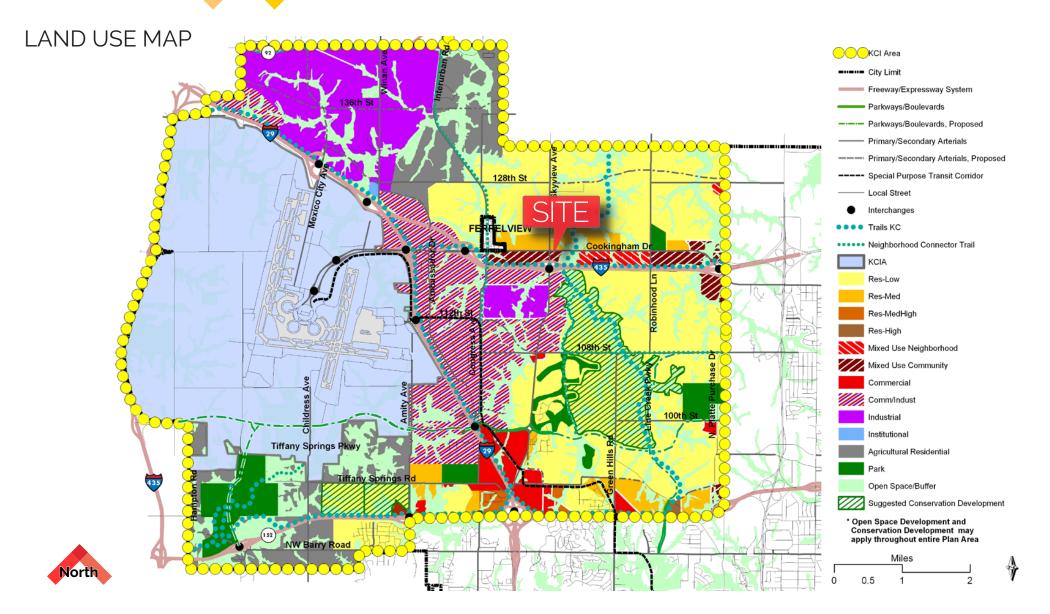

#### 32 ACRES - NE CORNER OF 435 & SKYVIEW ZONED MIXED USE

Cookingham Dr

### 38.5 ACRES - SE OF 435 & SKYVIEW ZONED COMMERCIAL/ INDUSTRIAL

### 10 ACRES - SE OF 435 & SKYVIEW ZONED COMMERCIAL/ INDUSTRIAL

GORDON SMITH gsmith@crossroads-kc.com O (913) 636-7109

NW Skyview & Cookingham Dr. | Kansas City, MO 64163

The information contained herein has been obtained through sources deemed reliable by Crossroads Real Estate Group, but cannot be guaranteed for its accuracy. We recommend to the buyer that any information, which is of special interest, should be obtained through independent verification. All measurements are approximate.