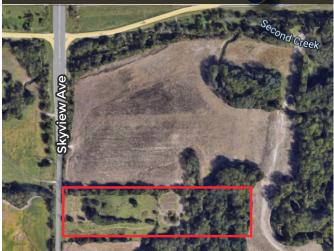

### 10 ACRES - SE OF 435 & SKYVIEW ZONED COMMERCIAL/ INDUSTRIAL

GORDON SMITH gsmith@crossroads-kc.com O (913) 636-7109

NW Skyview & Cookingham Dr. | Kansas City, MO 64163

The information contained herein has been obtained through sources deemed reliable by Crossroads Real Estate Group, but cannot be guaranteed for its accuracy. We recommend to the buyer that any information, which is of special interest, should be obtained through independent verification. All measurements are approximate.