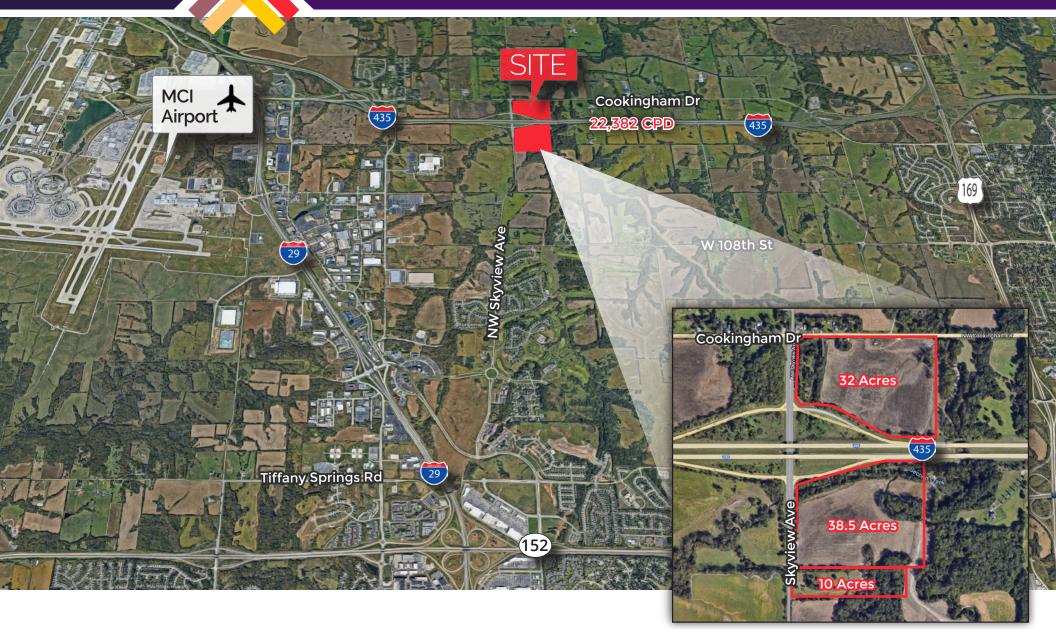

### **80+ ACRE LAND SITE - HIGHWAY VISIBILITY**

NW Skyview & Cookingham Dr. | Kansas City, MO 64163

# **PROPERTY HIGHLIGHTS:**

- 80.5 Total acres;
  - 32 Acres north of I-435
  - 48.5 Acres south of I-435 (divisible)
- Great for future development; utilities to site
- 2 miles from MCI Airport
- Easy I-435 Highway access (ramps on property)
- Excellent visibility to 22,382+ cars per day
- 20 Minutes to Liberty, MO, Downtown KC, Parkville
- FOR SALE: \$65,000 per acre

#### 32 ACRES - NE CORNER OF 435 & SKYVIEW ZONED MIXED USE

Cookingham Dr

### 38.5 ACRES - SE OF 435 & SKYVIEW ZONED COMMERCIAL/ INDUSTRIAL

### 10 ACRES - SE OF 435 & SKYVIEW ZONED COMMERCIAL/ INDUSTRIAL

GORDON SMITH gsmith@crossroads-kc.com O (913) 636-7109

NW Skyview & Cookingham Dr. | Kansas City, MO 64163

The information contained herein has been obtained through sources deemed reliable by Crossroads Real Estate Group, but cannot be guaranteed for its accuracy. We recommend to the buyer that any information, which is of special interest, should be obtained through independent verification. All measurements are approximate.