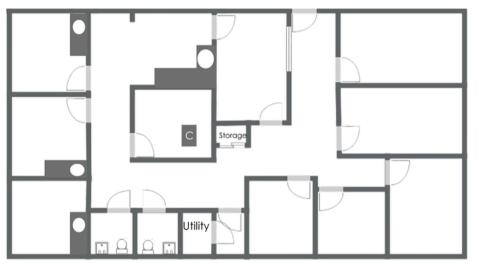

## Suite 230 -Floor Plan

### 2559 WASHINGTON RD, PITTSBURGH, PA 15241

### OVERVIEW - 5,313 SF

- Fully Built-Out Office Space
- Full Size Kitchen/Break Area
- Ample Natural Lighting/Sky Lights
- Emergency Lighting via Dedicated Generator
- 13-15 Private Offices
- 1-2 Conference/Huddle Rooms
- 3 Private Restrooms
- 2nd Floor Suite
- Currently Used as a Co-Working Space