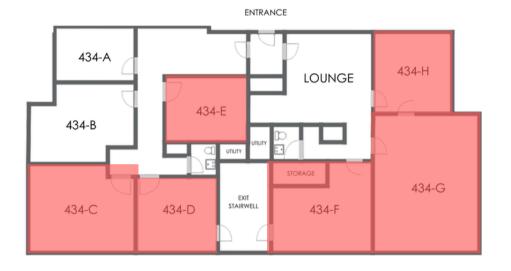

## Suite 434 -Co-Working

### 2559 WASHINGTON RD, PITTSBURGH, PA 15241

| Su                | ummerfield Commons Office Park                          |
|-------------------|---------------------------------------------------------|
| Building          | 400                                                     |
| Suite             | 434                                                     |
| Floor             | 2                                                       |
| Street<br>Address | 2589 Washington Road, Suite 434<br>Pittsburgh, PA 15241 |
| Square<br>Footage | N/A                                                     |

#### OVERVIEW

- Flexible Terms
- One, All Inclusive, Monthly Fee
- Wifi Included
- Free Coffee/Refreshment Station
- Bookable Conference Rooms
- Private Office Memberships Include 4 Hours of Conference Room Time Per Month
- Furnished With Desk and Chair
- Signage Options Available
- Business Mailing Address
- Shared Common Space
- 24/7 Access
- Private Office Rates Starting as low as \$450/Month
- Dedicated Desk Options Starting as low as \$100/Month

2559 WASHINGTON RD, SUITE 511, PITTSBURGH, PA 15241 412.833.8700 WWW.VENTURERE.US

ADAM HOPPEL 412.833.8700 ADAM@VENTURERE.I