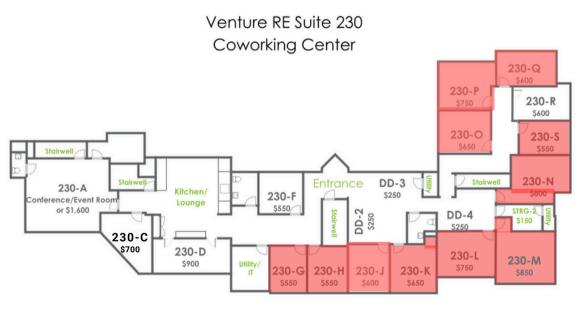

## Suite 230 -Co-Working

### 2559 WASHINGTON RD, <u>PITTS</u>BURGH, PA 15241

Red= Occupied

### OVERVIEW

- Flexible Terms
- One, All Inclusive, Monthly Fee
- Wifi Included
- Free Coffee/Refreshment Station
- Bookable Conference Rooms
- Private Office Memberships Include 4 Hours of Conference Room Time Per Month
- Furnished With Desk and Chair
- Signage Options Available
- Business Mailing Address
- Shared Common Space
- 24/7 Access
- Private Office Rates Starting as low as \$550/Month
- Dedicated Desk Options Starting as low as \$100/Month