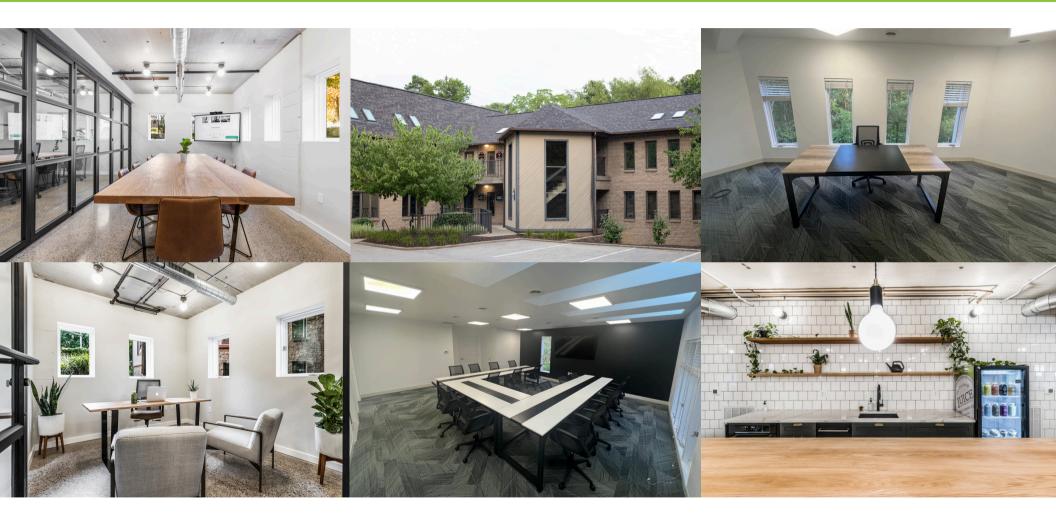

#### PROPERTY OVERVIEW

Upper St. Clair's Summerfield Commons Office Park is home to many successful businesses. The strategic location and peaceful atmosphere make our park perfect for any business looking for accessibility while avoiding noise and congestion.

Summerfield offers professionals a park-like setting, walking trails, outdoor areas, waterscapes, free parking, bookable meeting spaces and on-site maintenance.

#### PROPERTY HIGHLIGHTS

- Business Community: 11 Buildings, over 50 businesses in the park
- A variety of space types available, Co-Working, Private Offices, Private Suites from 681 5,313 SF
- Bookable shared conference rooms and event space
- Custom Buildouts: Spaces can be customized to match you business's operations and branding.
- On-site Property Manager and Maintenance
- Park Like Setting: take a walk through the park on your lunch break, experience views of landscape and waterscape.
- Easy Access to Routes 19 & 79 and local amenities
- Privacy: Private Entrances, Individual HVAC System, Private Restrooms
- Some spaces offer Cathedral Ceilings