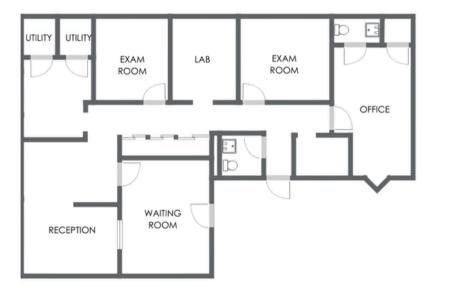

## Suite 111 -Floor Plan

### 2559 WASHINGTON RD, PITTSBURGH, PA 15241

| Su                | ummerfield Commons Office Park                          |
|-------------------|---------------------------------------------------------|
| Building          | 100                                                     |
| Suite             | 111                                                     |
| Floor             | 1, Ground Level                                         |
| Street<br>Address | 2585 Washington Road, Suite 111<br>Pittsburgh, PA 15241 |
| Square<br>Footage | 1,196 SF                                                |

#### OVERVIEW - 1,196 SF

- ADA accessible
- Potential to expand up to another 883 SF
- Previous use was for a medical practice
- Reception/Waiting Room
- 2 Private Restrooms
- 2 Exam Rooms, Lab Room and One Private Office
- Currently a partial white box with bare floors