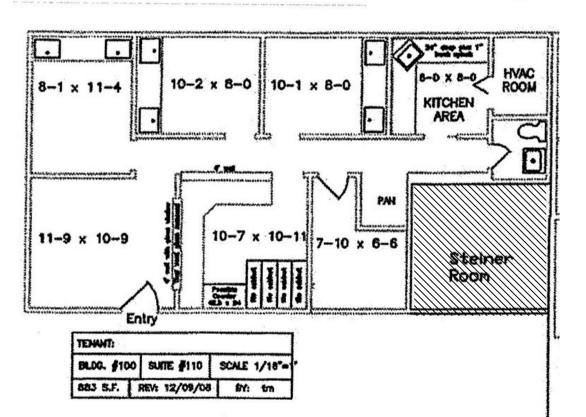

## Suite 110 -Floor Plan

### 2559 WASHINGTON RD, PITTSBURGH, PA 15241

### OVERVIEW - 883 SF

- ADA accessible
- Recently used for a Dental Practice
- Potential to expand up to another 1,196 SF
- 3-4 Op Rooms
- Reception
- Kitchenette & One Private Restroom