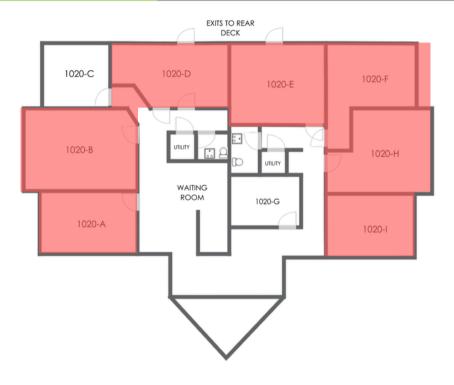

## Suite 434 -Co-Working

### 2559 WASHINGTON RD, PITTSBURGH, PA 15241

| Su                | ummerfield Commons Office Park                           |
|-------------------|----------------------------------------------------------|
| Building          | 1000                                                     |
| Suite             | 1020                                                     |
| Floor             | 2                                                        |
| Street<br>Address | 2539 Washington Road, Suite 1020<br>Pittsburgh, PA 15241 |
| Square<br>Footage | N/A                                                      |

#### VENTURE RE

2559 WASHINGTON RD, SUITE 511, PITTSBURGH, PA 15241 412.833.8700 WWW.VENTURERE.US

ADAM HOPPEL 412.833.8700 ADAM@VENTURERE.U SEBASTIEN MOUBARAK 814.860.1346 SEBASTIEN OVENTUBERE US

#### OVERVIEW

- Flexible Terms
- One, All Inclusive, Monthly Fee
- Wifi Included
- Free Coffee/Refreshment Station
- Bookable Conference Rooms
- Private Office Memberships Include 4 Hours of Conference Room Time Per Month
- Furnished With Desk and Chair
- Signage Options Available
- Business Mailing Address
- Shared Common Space
- 24/7 Access
- Private Office Rates Starting as low as \$450/Month
- Dedicated Desk Options Starting as low as \$100/Month