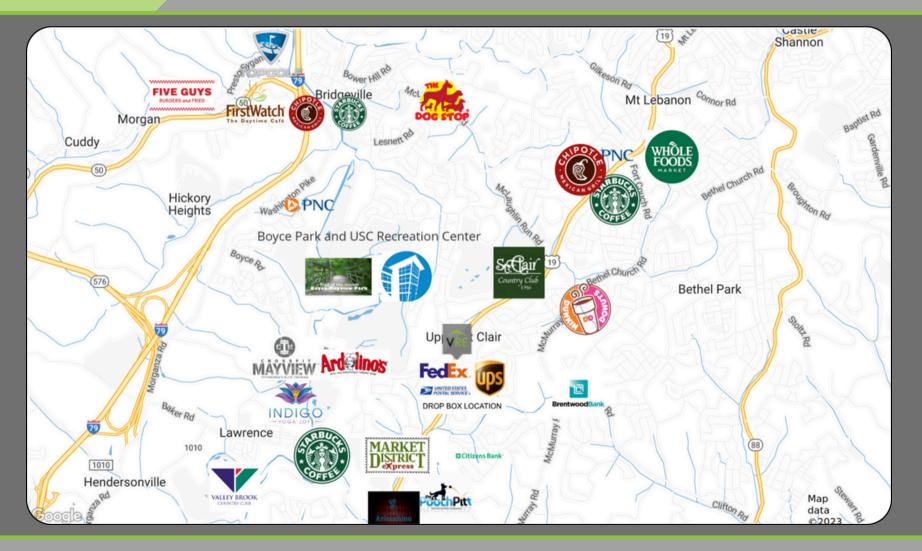

## DEMOGRAPHICS MAP

#### PROPERTY OVERVIEW

Upper St. Clair's Summerfield Commons Office Park is home to many successful businesses. The strategic location and peaceful atmosphere make our park perfect for any business looking for accessibility while avoiding noise and congestion.

Summerfield offers professionals a park-like setting, walking trails, outdoor areas, waterscapes, free parking, bookable meeting spaces and on-site maintenance.