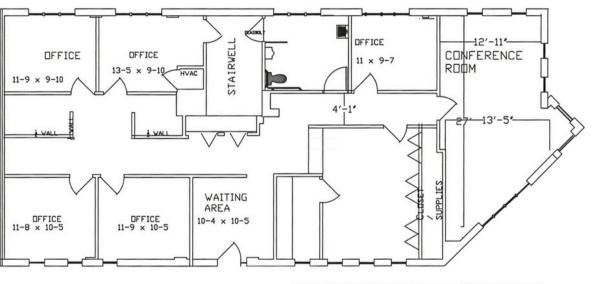

## Suite 420 -Floor Plan

2559 WASHINGTON RD, PITTSBURGH, PA 15241

| PROJECT: SUMMERFIELD COMMONS           |   |       |       |   |     |    |
|----------------------------------------|---|-------|-------|---|-----|----|
| BLDG. #400 SUITE # 420 SCALE: 3/32"=1' |   |       |       |   |     |    |
| 2,236 S.F.                             | R | EV:11 | /22/1 | 9 | BY: | AH |

<u>Note:</u> All dimensions are approximate and are subject to change. Final layout subject to ADA and code compliancy.

#### OVERVIEW - 2,236 SF

- Standard Office Space
- ADA Accessible
- 5 Private Offices with Open Desk Area
- 1 Private Restroom
- Reception/Waiting Area
- 1 Executive Office or Cubicle Room
- Conference Room