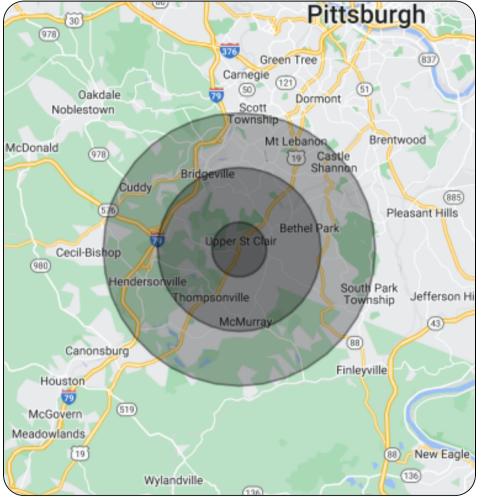

## LOCATION MAP

2559 WASHINGTON RD, PITTSBURGH, PA 15241

## DEMOGRAPHICS MAP

### 2559 WASHINGTON RD, PITTSBURGH, PA 15241

| POPULATION          | 1 MILE | 3 MILES | 5 MILES |
|---------------------|--------|---------|---------|
| Total Population    | 6,063  | 53,270  | 139,906 |
| Median Age          | 44.8   | 44.2    | 44.8    |
| Median Age (Male)   | 44.1   | 42.8    | 42.9    |
| Median Age (Female) | 45.7   | 45.5    | 46.4    |

| POPULATION          | 1 MILE    | 3 MILES   | 5 MILES   |
|---------------------|-----------|-----------|-----------|
| Total Households    | 2,158     | 19,979    | 54,861    |
| # of Persons per HH | 2.8       | 2.7       | 2.6       |
| Average HH Income   | \$140,716 | \$110,433 | \$97,295  |
| Average House Value | \$287,100 | \$269,147 | \$239,685 |

\* Demographic data derived from 2020 ACS - US Census