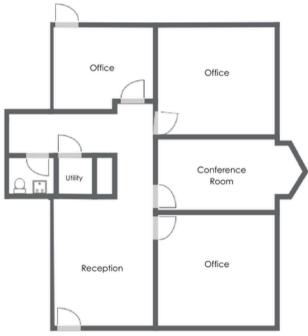

## Suite 230 -Floor Plan

### 2559 WASHINGTON RD, PITTSBURGH, PA 15241

### OVERVIEW - 5,313 SF

- Fully Built-Out Office Space
- Full Size Kitchen/Break Area
- Ample Natural Lighting/Sky Lights
- Emergency Lighting via Dedicated Generator
- 13-15 Private Offices
- 1-2 Conference/Huddle Rooms
- 3 Private Restrooms
- 2nd Floor Suite
- Currently Used as a Co-Working Space