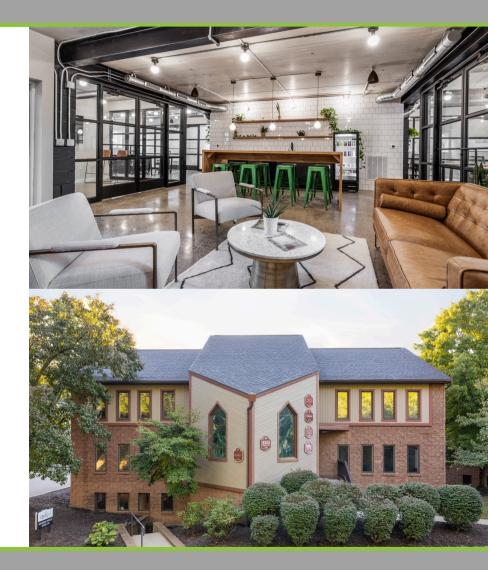

## Suite 230 -Co-Working

### 2559 WASHINGTON RD, <u>PITTS</u>BURGH, PA 15241

Red= Occupied

### OVERVIEW

- Flexible Terms
- One, All Inclusive, Monthly Fee
- Wifi Included
- Free Coffee/Refreshment Station
- Bookable Conference Rooms
- Private Office Memberships Include 4 Hours of Conference Room Time Per Month
- Furnished With Desk and Chair
- Signage Options Available
- Business Mailing Address
- Shared Common Space
- 24/7 Access
- Private Office Rates Starting as low as \$550/Month
- Dedicated Desk Options Starting as low as \$100/Month