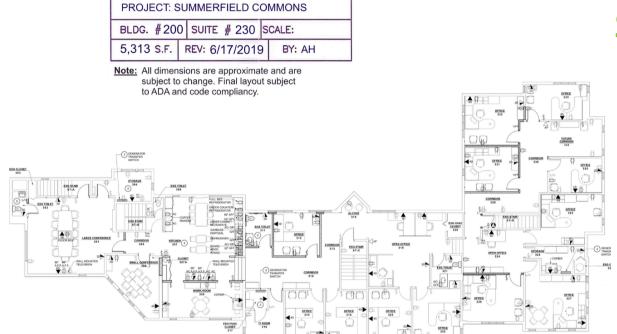

## Suite 230 -Floor Plan

### 2559 WASHINGTON RD, PITTSBURGH, PA 15241

### OVERVIEW - 5,313 SF

- Fully Built-Out Office Space
- Full Size Kitchen/Break Area
- Ample Natural Lighting/Sky Lights
- Emergency Lighting via Dedicated Generator
- 13-15 Private Offices
- 1-2 Conference/Huddle Rooms
- 3 Private Restrooms
- 2nd Floor Suite
- Currently Used as a Co-Working Space