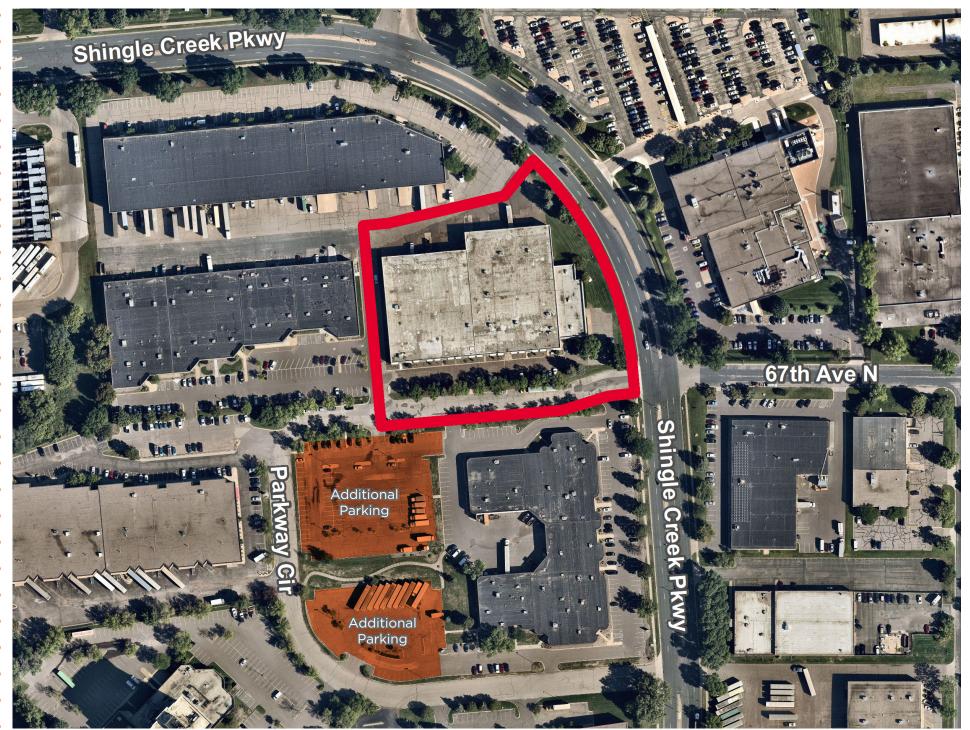

# 76,223 SF BUILDING FOR SALE 62,664 SF AVAILABLE

# 6707 SHINGLE CREEK PARKWAY

**BROOKLYN CENTER, MINNESOTA** 

# PROPERTY HIGHLIGHTS

- Rare owner/user sale opportunity
- Potential to keep smaller tenant for additional income
- 24' clear

| Sale Price:       | \$7,600,000 (\$99.70 PSF)                                  |
|-------------------|------------------------------------------------------------|
| Building Size:    | 9,345 SF Office<br>66,878 SF Warehouse<br>76,223 SF Total* |
| Available Space:  | 8,245 SF Office<br>54,419 SF Warehouse<br>62,664 SF Total  |
| Site Area:        | 4.23 acres                                                 |
| Clear Height:     | 24'                                                        |
| Column Spacing:   | 40' x 33'                                                  |
| Loading:          | 8 docks, 1 drive-in available                              |
| Year Built:       | 1982                                                       |
| Roof:             | ± 20 years old                                             |
| Power:            | ± 1,000 Amps/480 Volts/3-Phase                             |
| Air-Conditioning: | 100%                                                       |
| Parking:          | Main lot plus 49 spaces to the south                       |
| Sprinkler:        | 100%                                                       |
| 2024 Taxes:       | \$197,348.20 (\$2.59 PSF)                                  |
|                   |                                                            |

<sup>\*</sup>Tenant occupies 13,559 SF leased through April 30, 2026. Tenant does not have any renewal rights.