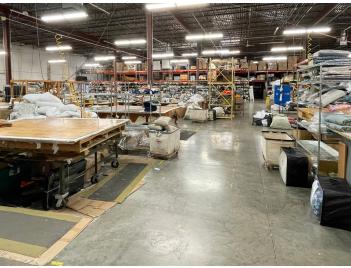

# PROPERTY HIGHLIGHTS

- Rare owner/user sale opportunity
- Potential to keep smaller tenant for additional income
- 24' clear

| Sale Price:       | \$7,600,000 (\$99.70 PSF)                                  |
|-------------------|------------------------------------------------------------|
| Building Size:    | 9,345 SF Office<br>66,878 SF Warehouse<br>76,223 SF Total* |
| Available Space:  | 8,245 SF Office<br>54,419 SF Warehouse<br>62,664 SF Total  |
| Site Area:        | 4.23 acres                                                 |
| Clear Height:     | 24'                                                        |
| Column Spacing:   | 40' x 33'                                                  |
| Loading:          | 8 docks, 1 drive-in available                              |
| Year Built:       | 1982                                                       |
| Roof:             | ± 20 years old                                             |
| Power:            | ± 1,000 Amps/480 Volts/3-Phase                             |
| Air-Conditioning: | 100%                                                       |
| Parking:          | Main lot plus 49 spaces to the south                       |
| Sprinkler:        | 100%                                                       |
| 2024 Taxes:       | \$197,348.20 (\$2.59 PSF)                                  |
|                   |                                                            |

### 76,223 SF TOTAL BUILDING BREAKDOWN:

#### **AVAILABLE**

8,245 SF Office 2,361 SF Tech 52,058 SF Warehouse 62,664 SF Total

#### **TENANT**

1,100 SF Office 12,459 SF Warehouse 13,559 SF Total