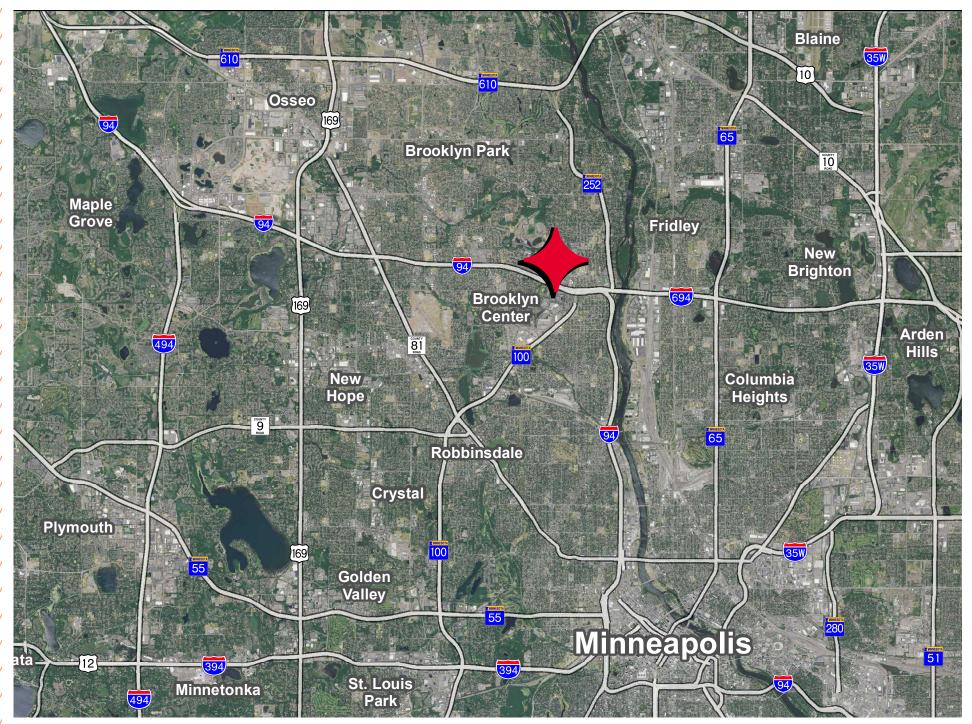

| ± 1,000 Amps/480 Volts/3-Phase                             |
| Air-Conditioning: | 100%                                                       |
| Parking:          | Main lot plus 49 spaces to the south                       |
| Sprinkler:        | 100%                                                       |
| 2024 Taxes:       | \$197,348.20 (\$2.59 PSF)                                  |
|                   |                                                            |





<sup>\*</sup>Tenant occupies 13,559 SF leased through April 30, 2026. Tenant does not have any renewal rights.

### 76,223 SF TOTAL BUILDING BREAKDOWN:

#### **AVAILABLE**

8,245 SF Office 2,361 SF Tech 52,058 SF Warehouse 62,664 SF Total

#### **TENANT**

1,100 SF Office 12,459 SF Warehouse 13,559 SF Total





















## **Hudson Brothen**

Managing Director +1 952 893 8261 hudson.brothen@cushwake.com

## **Brent Masica**

Executive Director +1 952 893 8231 brent.masica@cushwake.com

# **Danny McNamara**

Director +1 952 893 8895 danny.mcnamara@cushwake.com

3500 American Blvd W, Suite 200 Minneapolis, MN 55431 +1 952 831 1000 IndustrialMN.com



©2024 Cushman & Wakefield. All rights reserved. The information contained in this communication is strictly confidential. This information has been obtained from sources believed to be reliable but has not been verified. NO WARRANTY OR REPRESENTATION, EXPRESS OR IMPLIED, IS MADE AS TO THE CONDITION OF THE PROPERTY (OR PROPERTIES) REFERENCED HEREIN OR AS TO THE ACCURACY OR COMPLETENESS OF THE INFORMATION CONTAINED HEREIN, AND SAME IS SUBMITTED SUBJ