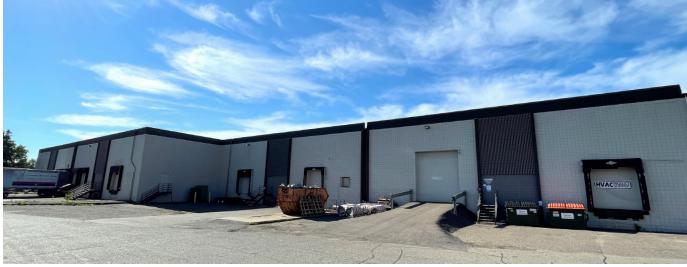

# 76,223 SF BUILDING FOR SALE 62,664 SF AVAILABLE

# PROPERTY HIGHLIGHTS

- Rare owner/user sale opportunity
- Potential to keep smaller tenant for additional income
- 24' clear

| Sale Price:       | \$7,600,000 (\$99.70 PSF)                                  |
|-------------------|------------------------------------------------------------|
| Building Size:    | 9,345 SF Office<br>66,878 SF Warehouse<br>76,223 SF Total* |
| Available Space:  | 8,245 SF Office<br>54,419 SF Warehouse<br>62,664 SF Total  |
| Site Area:        | 4.23 acres                                                 |
| Clear Height:     | 24'                                                        |
| Column Spacing:   | 40' x 33'                                                  |
| Loading:          | 8 docks, 1 drive-in available                              |
| Year Built:       | 1982                                                       |
| Roof:             | ± 20 years old                                             |
| Power:            | ± 1,000 Amps/480 Volts/3-Phase                             |
| Air-Conditioning: | 100%                                                       |
| Parking:          | Main lot plus 49 spaces to the south                       |
| Sprinkler:        | 100%                                                       |
| 2024 Taxes:       | \$197,348.20 (\$2.59 PSF)                                  |
|                   |                                                            |