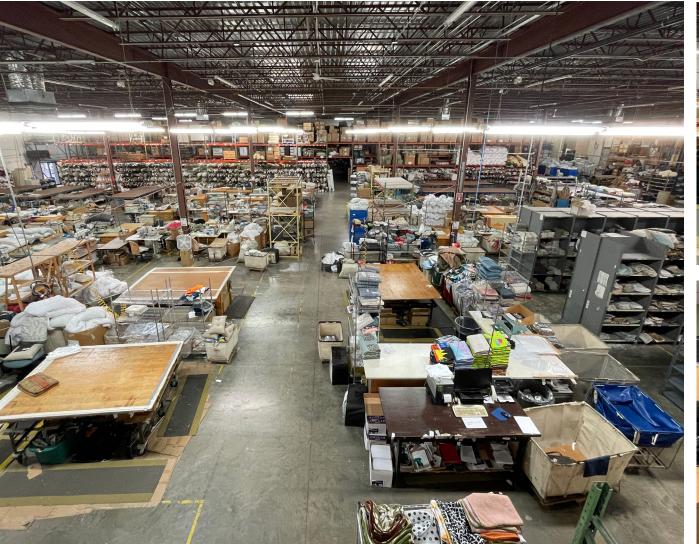

# PROPERTY HIGHLIGHTS

- Rare owner/user sale opportunity
- Potential to keep smaller tenant for additional income
- 24' clear

| Sale Price:       | \$7,600,000 (\$99.70 PSF)                                  |
|-------------------|------------------------------------------------------------|
| Building Size:    | 9,345 SF Office<br>66,878 SF Warehouse<br>76,223 SF Total* |
| Available Space:  | 8,245 SF Office<br>54,419 SF Warehouse<br>62,664 SF Total  |
| Site Area:        | 4.23 acres                                                 |
| Clear Height:     | 24'                                                        |
| Column Spacing:   | 40' x 33'                                                  |
| Loading:          | 8 docks, 1 drive-in available                              |
| Year Built:       | 1982                                                       |
| Roof:             | ± 20 years old                                             |
| Power:            | ± 1,000 Amps/480 Volts/3-Phase                             |
| Air-Conditioning: | 100%                                                       |
| Parking:          | Main lot plus 49 spaces to the south                       |
| Sprinkler:        | 100%                                                       |
| 2024 Taxes:       | \$197,348.20 (\$2.59 PSF)                                  |
|                   |                                                            |

### 76,223 SF TOTAL BUILDING BREAKDOWN:

#### **AVAILABLE**

8,245 SF Office 2,361 SF Tech 52,058 SF Warehouse 62,664 SF Total

#### **TENANT**

1,100 SF Office 12,459 SF Warehouse 13,559 SF Total