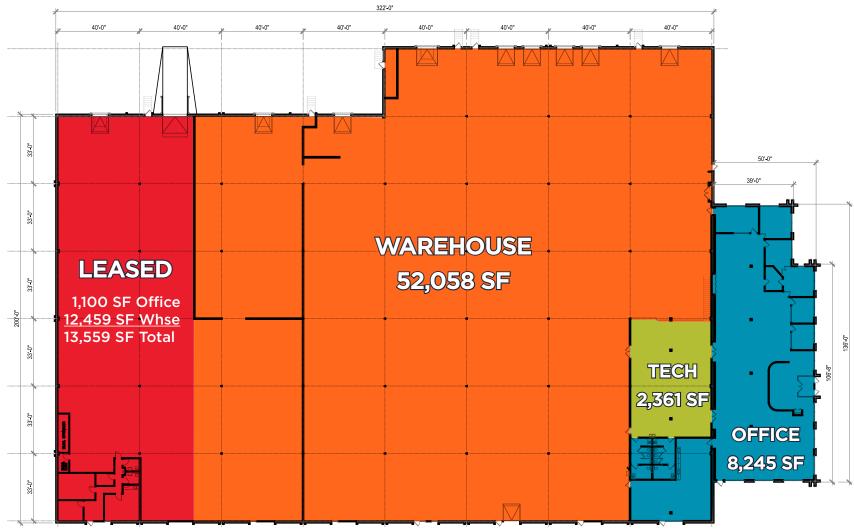

### 76,223 SF TOTAL BUILDING BREAKDOWN:

#### **AVAILABLE**

8,245 SF Office 2,361 SF Tech 52,058 SF Warehouse 62,664 SF Total

#### **TENANT**

1,100 SF Office 12,459 SF Warehouse 13,559 SF Total