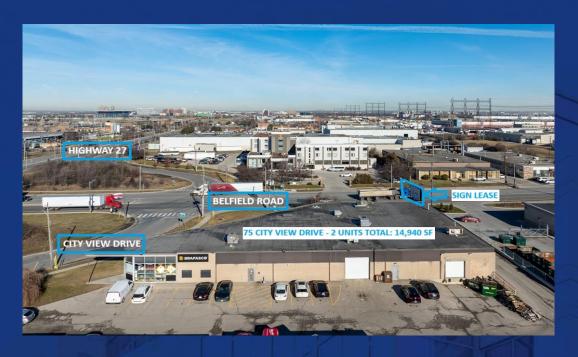

## **INDUSTRIAL PROPERTY**

HIGHWAY 27 AND BELFIELD ROAD - EXCELLENT EXPOSURE!!

75 City View Drive Toronto, ON M9W 5A5 List Price \$6,366,500.00

## **FEATURES**

- 1.1 Acres With Freestanding 14,940 SF Building
- Unit 1 8,940 sq.ft. \*\*pending vacancy June 1, 2025\*\*
- Unit 2 6,000 sq.ft. AAA Tenant Until Mar. 1, 2029
- Zoning EH1 Employment Heavy Industrial, Includes Rare Outdoor Storage
- Extra Income From Billboard Sign
- Located In Rexdale Industrial Corridor With Fabulous Brand Exposure
- Across From The Comfort Inn & Conference Centre, Walking Distance To GO/Up Express