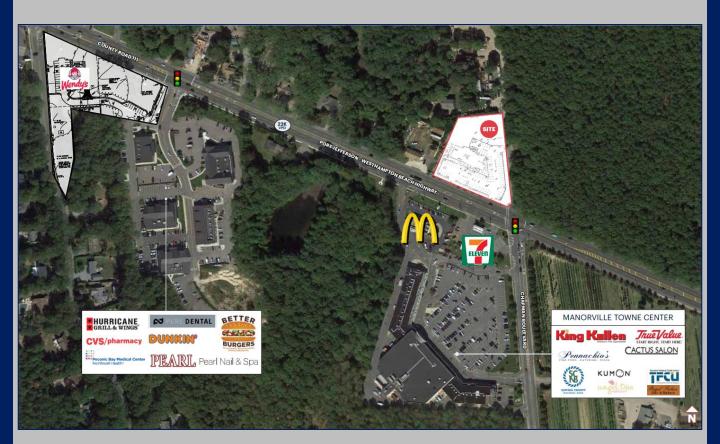

- Conveniently located 1 Mile East of Exit 70 off the LIE. The "Gateway" to the Hamptons.
- \* 8,000 SF existing restaurant, handicap accessible, granite floors, full kitchen, catering hall, meeting room, huge patio outside seating with fire pit, fieldstone waterfall.
  - Excellent Parking
  - 4-Way Signalized Intersection
  - Daily Traffic Counts over 28,000
  - ❖ Join King Kullen, Teachers Federal Credit Union, True Value, McDonalds, 7-Eleven, CVS, Dunkin' Donuts, Hurricane Grill & Wings, Peconic Bay Medical Center, Subway, Cumberland Farms & More!