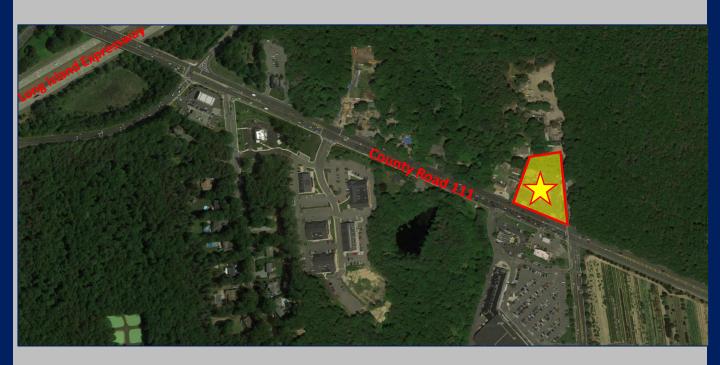

#### 8,000 SF Building on 2.2 Acres Available

Price: \$3,500,000 Taxes: \$44,558

| Demographics      | 1 Mile    | 3 Miles   | 5 Miles   |
|-------------------|-----------|-----------|-----------|
| Total Population  | 2,058     | 12,771    | 40,141    |
| Average HH Income | \$117,653 | \$131,091 | \$122,982 |

- Conveniently located 1 Mile East of Exit 70 off the LIE. The "Gateway" to the Hamptons.
- \* 8,000 SF existing restaurant, handicap accessible, granite floors, full kitchen, catering hall, meeting room, huge patio outside seating with fire pit, fieldstone waterfall.
  - Excellent Parking
  - 4-Way Signalized Intersection
  - Daily Traffic Counts over 28,000
  - ❖ Join King Kullen, Teachers Federal Credit Union, True Value, McDonalds, 7-Eleven, CVS, Dunkin' Donuts, Hurricane Grill & Wings, Peconic Bay Medical Center, Subway, Cumberland Farms & More!