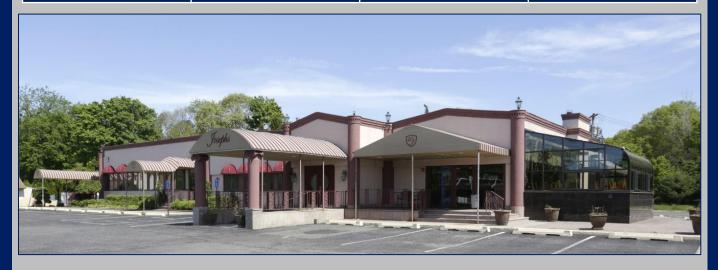

- Conveniently located 1 Mile East of Exit 70 off the LIE. The "Gateway" to the Hamptons.
- \* 8,000 SF existing restaurant, handicap accessible, granite floors, full kitchen, catering hall, meeting room, huge patio outside seating with fire pit, fieldstone waterfall.
  - Excellent Parking
  - 4-Way Signalized Intersection
  - Daily Traffic Counts over 28,000
  - ❖ Join King Kullen, Teachers Federal Credit Union, True Value, McDonalds, 7-Eleven, CVS, Dunkin' Donuts, Hurricane Grill & Wings, Peconic Bay Medical Center, Subway, Cumberland Farms & More!