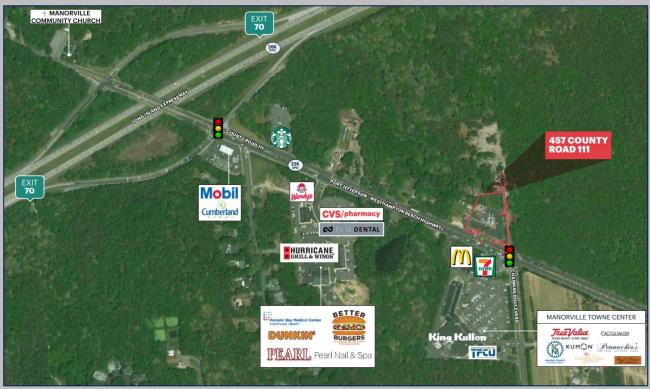

- Conveniently located 1 Mile East of Exit 70 off the LIE. The "Gateway" to the Hamptons.
- \* 8,000 SF existing restaurant, handicap accessible, granite floors, full kitchen, catering hall, meeting room, huge patio outside seating with fire pit, fieldstone waterfall.
  - Excellent Parking
  - 4-Way Signalized Intersection
  - Daily Traffic Counts over 28,000
  - ❖ Join King Kullen, Teachers Federal Credit Union, True Value, McDonalds, 7-Eleven, CVS, Dunkin' Donuts, Hurricane Grill & Wings, Peconic Bay Medical Center, Subway, Cumberland Farms & More!