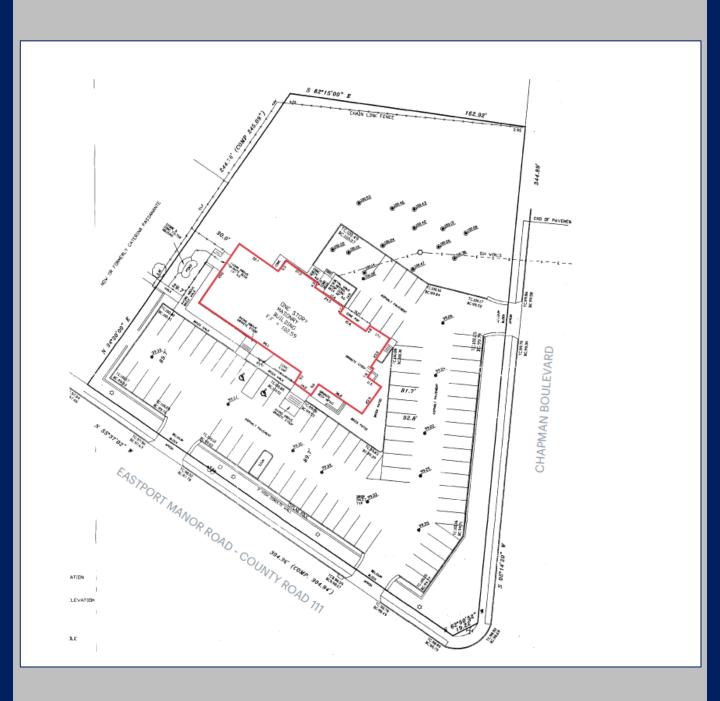

#### 8,000 SF Building on 2.2 Acres Available

Price: \$3,500,000 Taxes: \$44,558

| Demographics      | 1 Mile    | 3 Miles   | 5 Miles   |
|-------------------|-----------|-----------|-----------|
| Total Population  | 2,058     | 12,771    | 40,141    |
| Average HH Income | \$117,653 | \$131,091 | \$122,982 |

- Conveniently located 1 Mile East of Exit 70 off the LIE. The "Gateway" to the Hamptons.
- \* 8,000 SF existing restaurant, handicap accessible, granite floors, full kitchen, catering hall, meeting room, huge patio outside seating with fire pit, fieldstone waterfall.
  - Excellent Parking
  - 4-Way Signalized Intersection
  - Daily Traffic Counts over 28,000
  - ❖ Join King Kullen, Teachers Federal Credit Union, True Value, McDonalds, 7-Eleven, CVS, Dunkin' Donuts, Hurricane Grill & Wings, Peconic Bay Medical Center, Subway, Cumberland Farms & More!