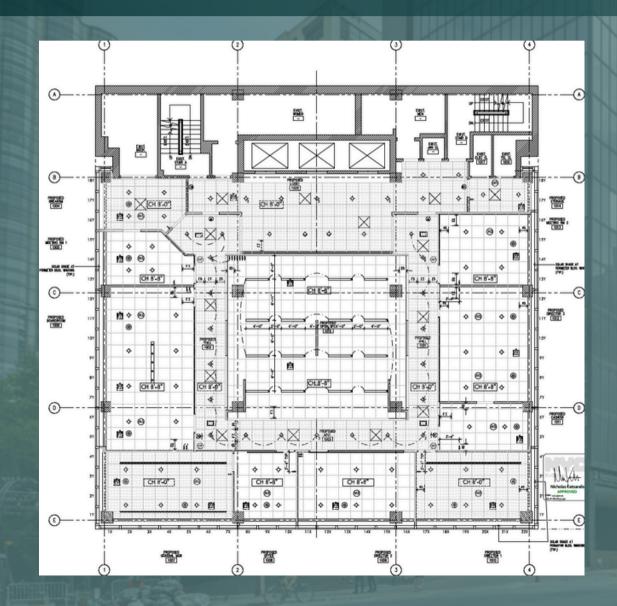

## **PROPERTY INFO**

6,450 SF

**GROSS SOFT** 

**OFFICE CONDO** 

PROPERTY TYPE

\$81,446/Y

R.E. **TAXES** 

1970

ZONING

This newly renovated, floor-through office condominium in Midtown East presents an exceptional opportunity for owner/users seeking a prime location just two blocks from Grand Central Station. Spanning approximately 6,450 sqft, the unit features an open layout with large windows that flood the space with natural light, creating an efficient and inviting work environment.