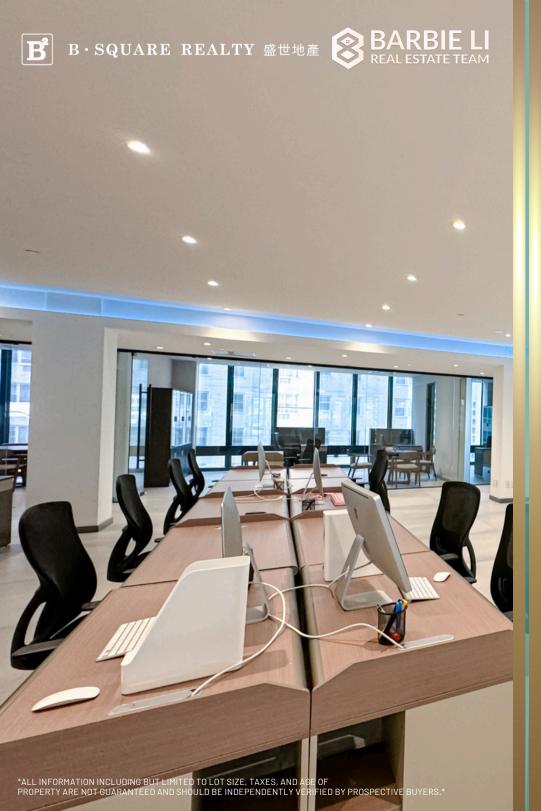

ZONING

This newly renovated, floor-through office condominium in Midtown East presents an exceptional opportunity for owner/users seeking a prime location just two blocks from Grand Central Station. Spanning approximately 6,450 sqft, the unit features an open layout with large windows that flood the space with natural light, creating an efficient and inviting work environment.

Currently leasing for \$48,000 per month, the space offers direct elevator access and is conveniently located near major transportation hubs, the United Nations, and several consulates within the building. It's an ideal space for professional offices looking to establish a prestigious presence in the heart of the city.