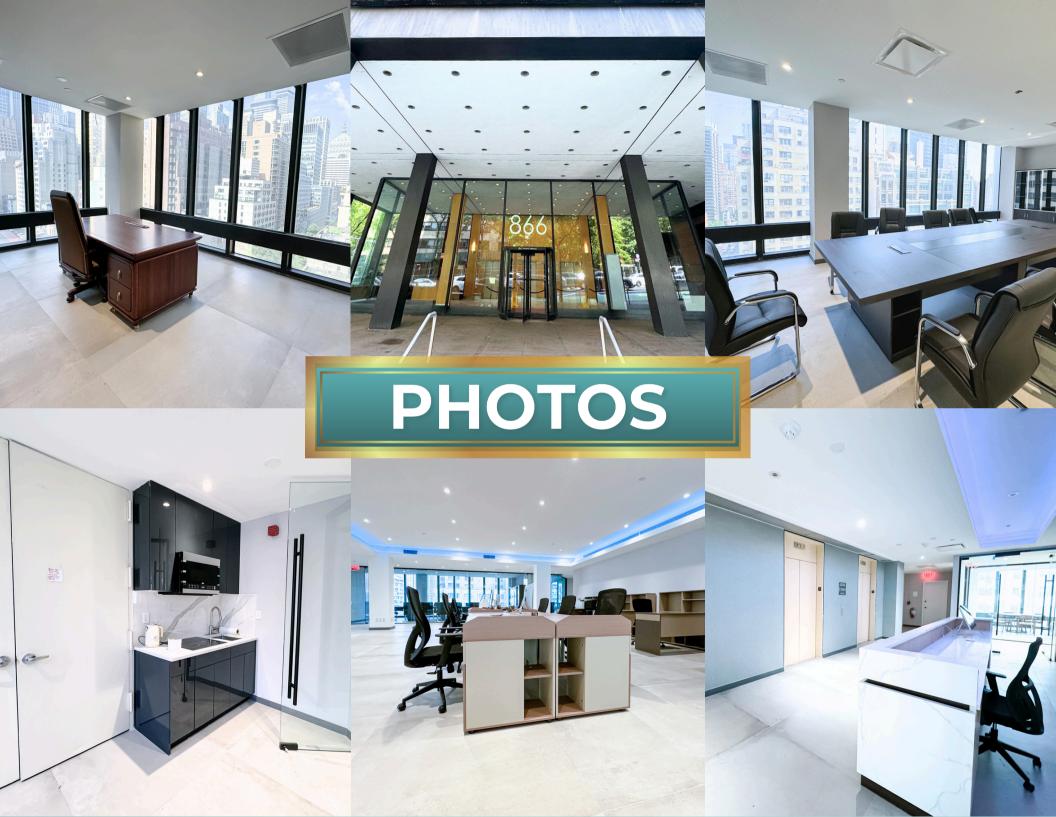

ZONING

This newly renovated, floor-through office condominium in Midtown East presents an exceptional opportunity for owner/users seeking a prime location just two blocks from Grand Central Station. Spanning approximately 6,450 sqft, the unit features an open layout with large windows that flood the space with natural light, creating an efficient and inviting work environment.

Currently leasing for \$48,000 per month, the space offers direct elevator access and is conveniently located near major transportation hubs, the United Nations, and several consulates within the building. It's an ideal space for professional offices looking to establish a prestigious presence in the heart of the city.