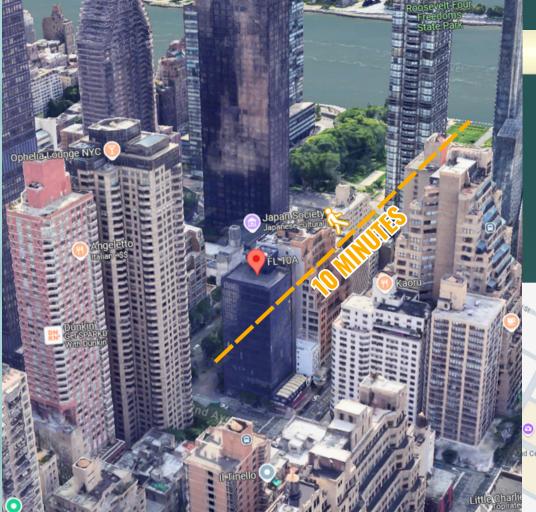

## LOCATION

This prime location is just 2 blocks from Grand Central Station. The building is adjacent to Dag Hammarskjöld Plaza, offering a pleasant outdoor space just steps away. It's also within a 10-minute walk to the UN Gift Garden and East River, providing an ideal environment that seamlessly combines convenience and relaxation.