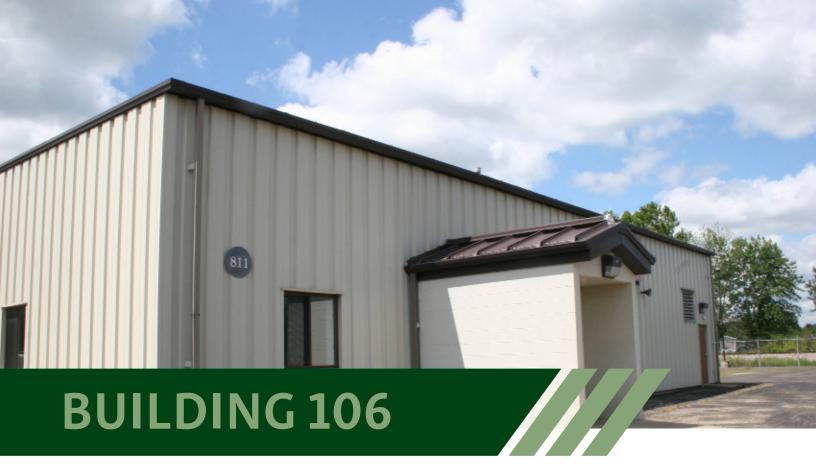

## 4,500 sq. ft. Manufacturing Space

**Small Business Ready:** Building 106 is available January 1, 2025. The building at 811 Irving Wick Drive is well-suited for light industrial space with drive-in door access. The building includes an office suite, restrooms, and open floor plan production space. The building has had clean former uses having served as a facility for maintaining technical orders for the U.S. Air Force and as a micro brewery,

**In Good Company:** The location is adjacent to operations for the U.S. Air Force, Boeing, and Behr Paint on a 350 acre campus.

**Amenities:** Parking is available just outside the building for employees and visitors alike. Access to a nearby 24/7 coworking space is also available for large meeting use.

## FEATURES

- 550+ sq ft air conditioned office space
- Just 5 miles to I-70 and St. Rt. 16
- Fully-served
- 60' x 75' outside dimensions
- Common area parking, snow, and landscape maintenance as part of lease.
- Constructed in 1993
- Secure, campus environment