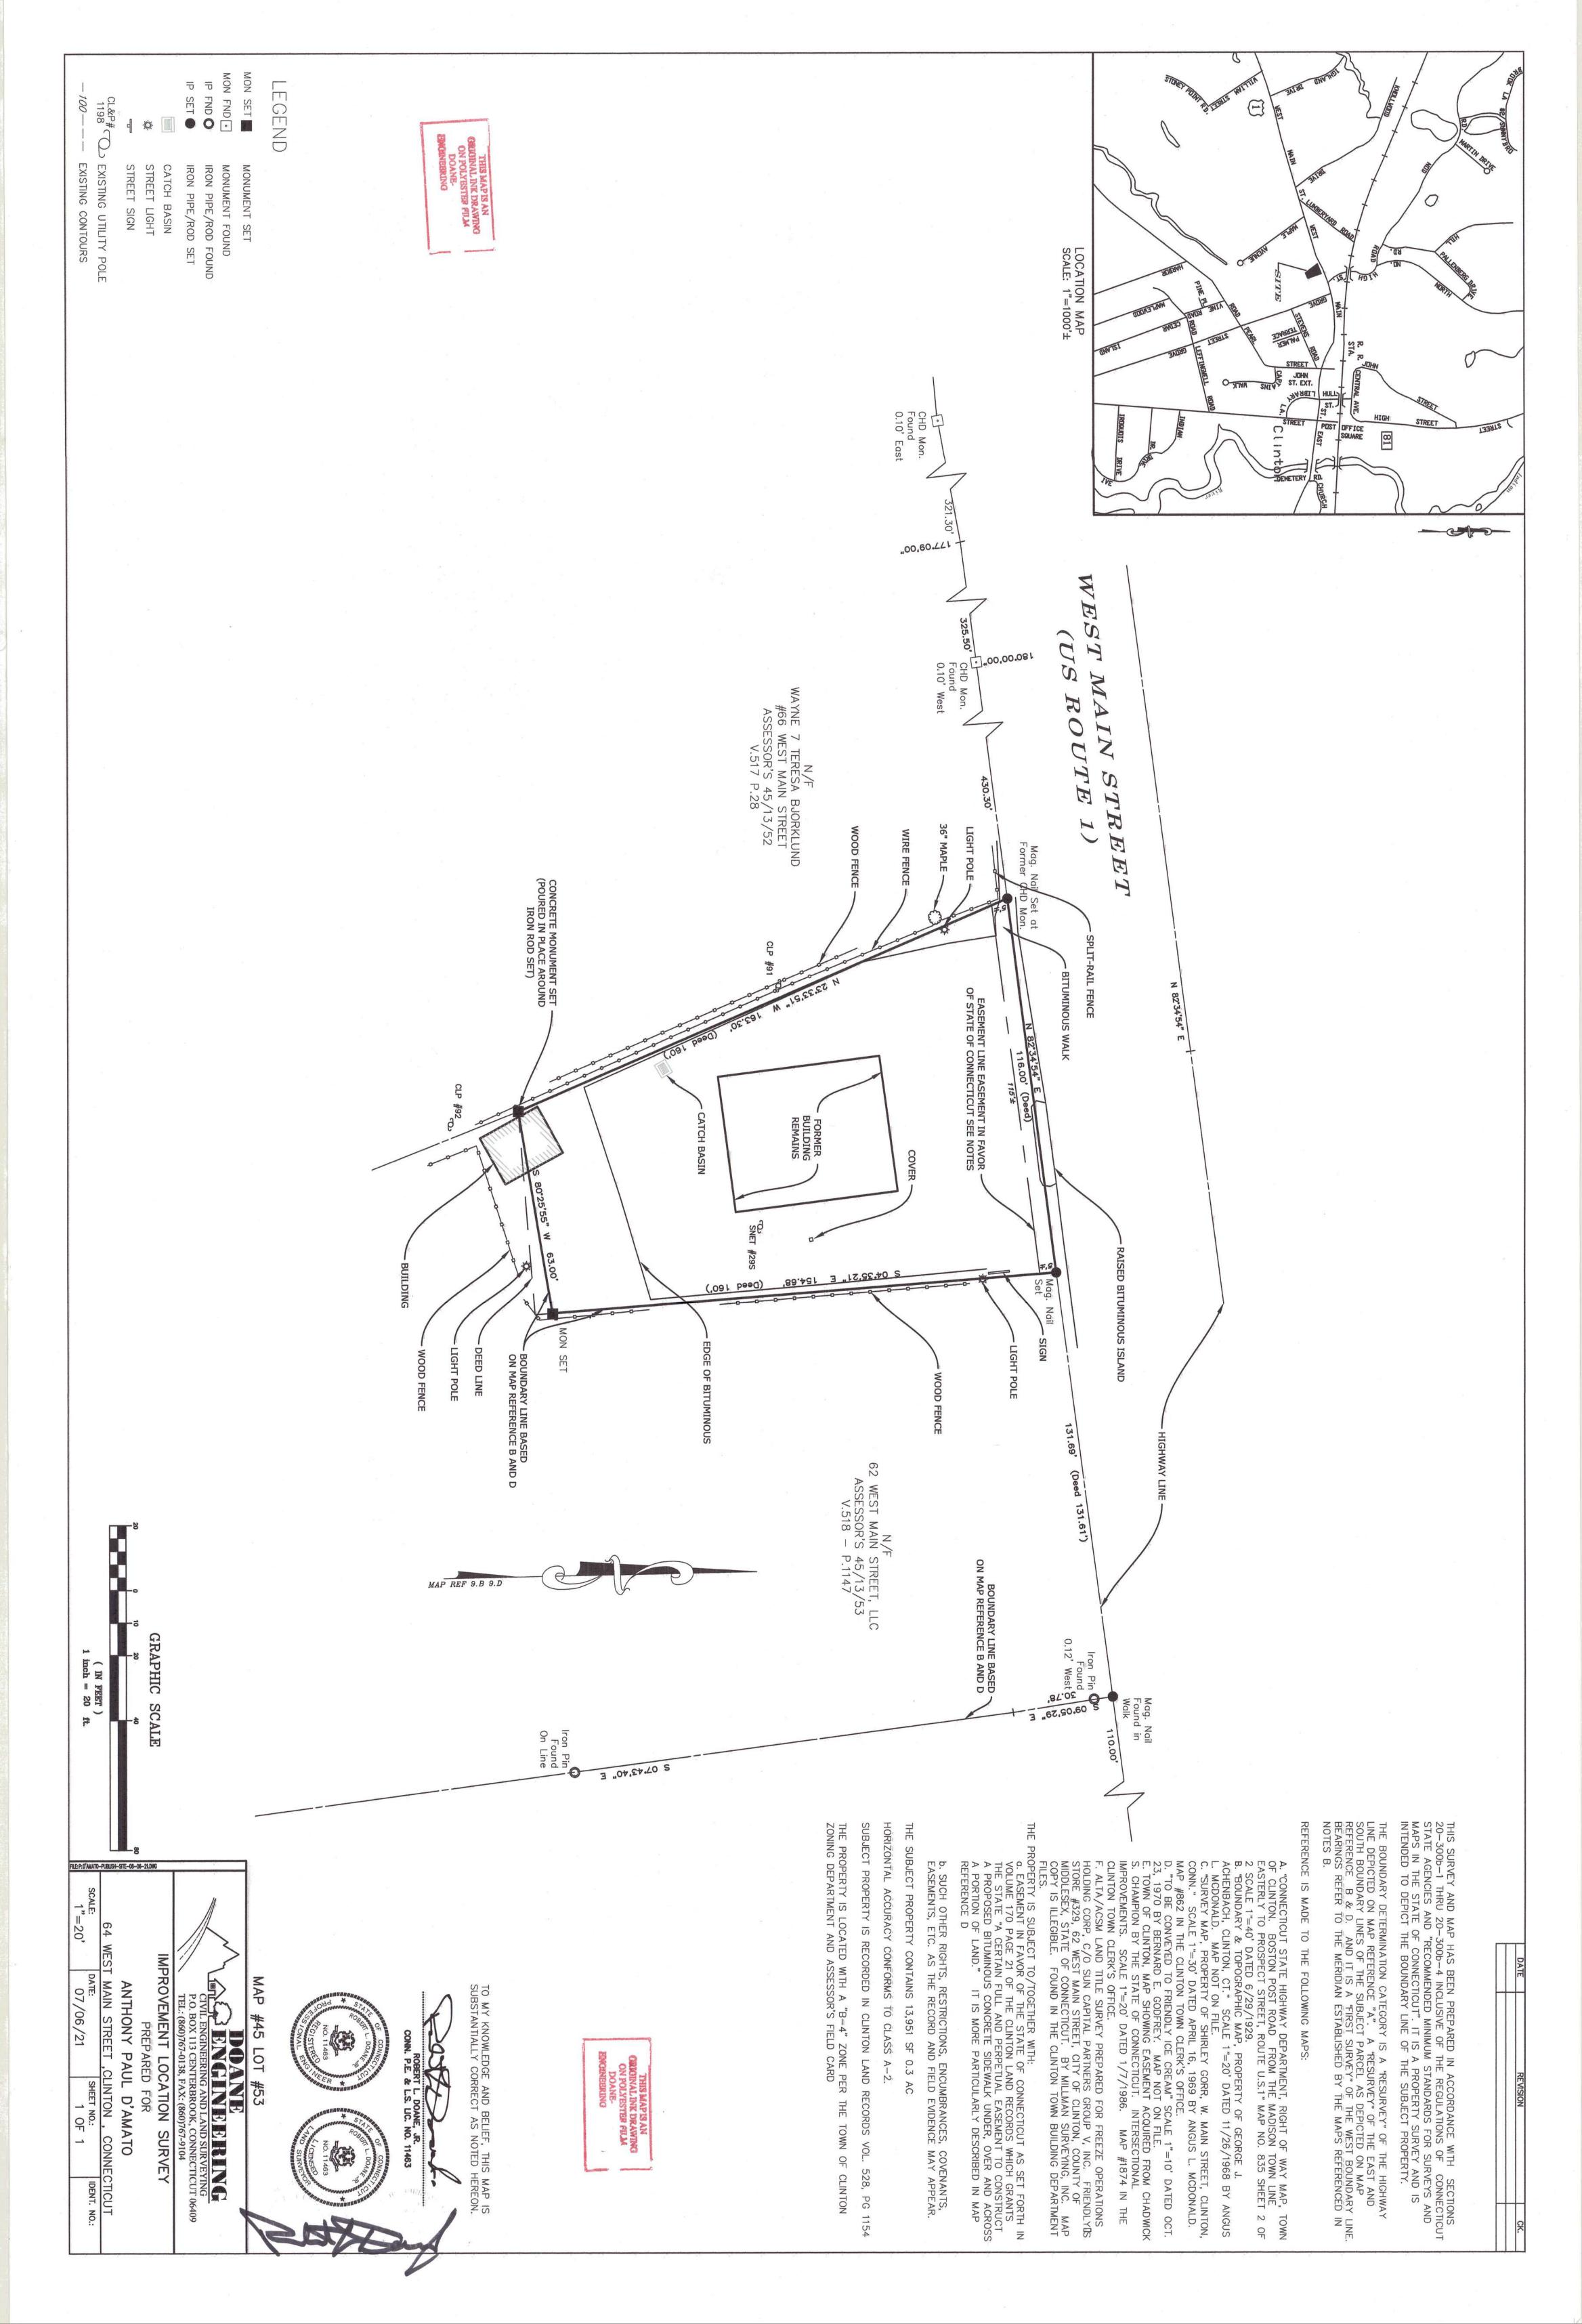

# SELLER FINANCING AVAILABLE 64 West Main St, Clinton .33 Acre in B-2 Zone Deep River East (80) Essex North Branford Old Lyme New Haven (1) Westbook Old Saybrook Madison Guilford 95 East Haven Branford (156) West Haven (146) **FOR SALE** \$275,000 **⇒ Acres: 0.33** ⇒ Public Water ⇒ Frontage:116Ft. ⇒ Zone: B2 $\Rightarrow$ Taxes: \$2,255 ⇒ Traffic Count: 9,600 3 MILES **Demographics** 1 MILE 5 MILES **Total Population** 4,309 15,591 28,509 6,462 11,601 Total Households 1,873

Average Household Income

# YMAN

REAL ESTATE BROKERAGE & DEVELOPMENT www.LymanRE.com

#### **RON LYMAN**

\$122,701

\$109,401

\$94,257

Main Office: 1160 Boston Post Rd. Westbrook, CT 06498 Mailing Address: 73 Second Ave. Westbrook, CT 06498 860-887-5000 Office ronl@lymanre.com



### 27.2 Non-Residential:

|         | Permitted Use                                                                                   | <u>VZ</u> | <u>EMVD</u> | <u>IDZ</u> | <u>B-1</u> | <u>B-2</u> | <u>B-3</u> | <u>B-4</u> | <u>M</u> | <u>l-1</u> | <u>l-2</u> | <u>IP</u> |
|---------|-------------------------------------------------------------------------------------------------|-----------|-------------|------------|------------|------------|------------|------------|----------|------------|------------|-----------|
| 27.2.1  | Single-family detached dwelling; not more than one (1) dwelling per lot                         | ZP        | SP          | Х          | X          | SE         | X          | Х          | Х        | X          | X          | X         |
| 27.2.2  | Two-famil