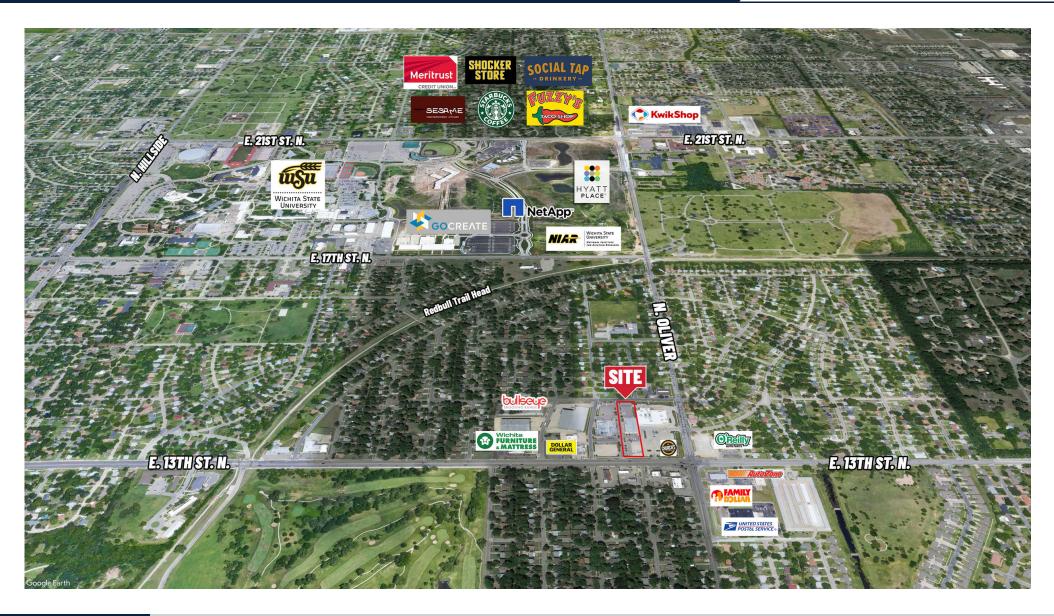

#### **PROPERTY HIGHLIGHTS**

- Located approximately 1/2 a mile from WSU's Innovation Campus and retail development Braeburn Square.
- Building and monument signage available.
- Store front window front.
- Large parking area.
- Area businesses include: Church's Chicken, Family Dollar, Mid-K Beauty Supply, Wichita Furniture & Mattress and AutoZone.