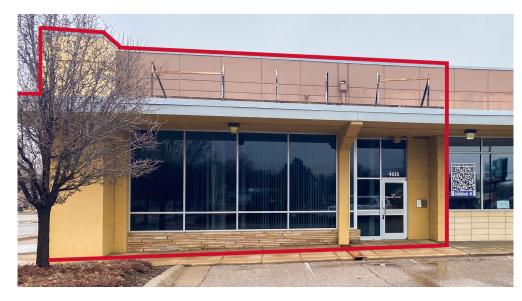

4616-4628 E. 13th St. N., Wichita, KS 67208

**BUILDING SIZE:** 36,209 SF

**YEAR BUILT:** 2011

**ZONING:** I C.

NNN: \$4.00

| SPACES              | LEASE RATE        | SPACE SIZE |  |
|---------------------|-------------------|------------|--|
| 4628 E. 13TH ST. N. | \$600 per month   | 350 SF     |  |
| 4616 E. 13TH ST. N. | \$1,750 per month | 2,100 SF   |  |

#### **PROPERTY HIGHLIGHTS**

- Located approximately 1/2 a mile from WSU's Innovation Campus and retail development Braeburn Square.
- Building and monument signage available.
- Store front window front.
- Large parking area.
- Area businesses include: Church's Chicken, Family Dollar, Mid-K Beauty Supply, Wichita Furniture & Mattress and AutoZone.