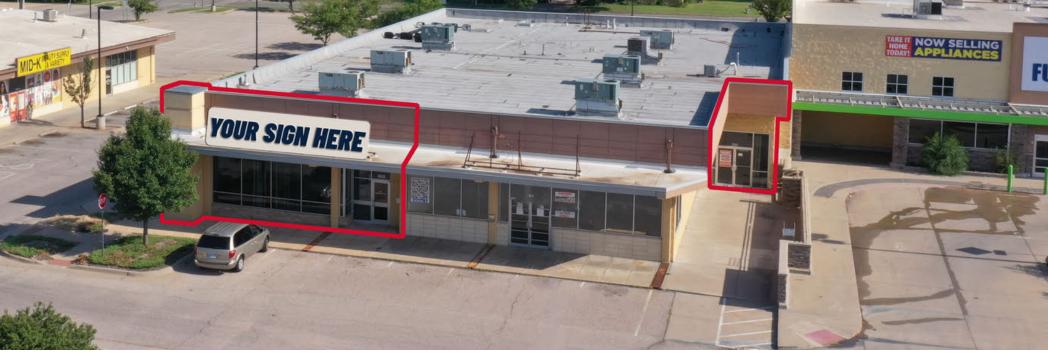

4616-4628 E. 13th St. N., Wichita, KS 67208

**BUILDING SIZE:** 36,209 SF

**YEAR BUILT:** 2011

**ZONING:** I C.

NNN: \$4.00

| SPACES              | LEASE RATE        | SPACE SIZE |  |
|---------------------|-------------------|------------|--|
| 4628 E. 13TH ST. N. | \$600 per month   | 350 SF     |  |
| 4616 E. 13TH ST. N. | \$1,750 per month | 2,100 SF   |  |

#### **PROPERTY HIGHLIGHTS**

- Located approximately 1/2 a mile from WSU's Innovation Campus and retail development Braeburn Square.
- Building and monument signage available.
- Store front window front.
- Large parking area.
- Area businesses include: Church's Chicken, Family Dollar, Mid-K Beauty Supply, Wichita Furniture & Mattress and AutoZone.