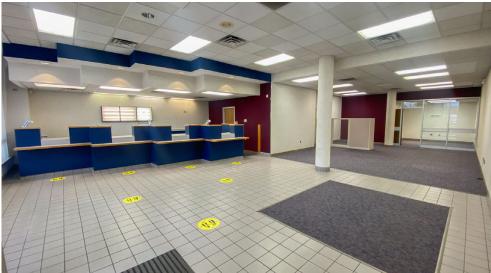

4616-4628 E. 13th St. N., Wichita, KS 67208

**BUILDING SIZE:** 36,209 SF

**YEAR BUILT:** 2011

**ZONING:** I C.

NNN: \$4.00

| SPACES              | LEASE RATE        | SPACE SIZE |  |
|---------------------|-------------------|------------|--|
| 4628 E. 13TH ST. N. | \$600 per month   | 350 SF     |  |
| 4616 E. 13TH ST. N. | \$1,750 per month | 2,100 SF   |  |

#### **PROPERTY HIGHLIGHTS**

- Located approximately 1/2 a mile from WSU's Innovation Campus and retail development Braeburn Square.
- Building and monument signage available.
- Store front window front.
- Large parking area.
- Area businesses include: Church's Chicken, Family Dollar, Mid-K Beauty Supply, Wichita Furniture & Mattress and AutoZone.