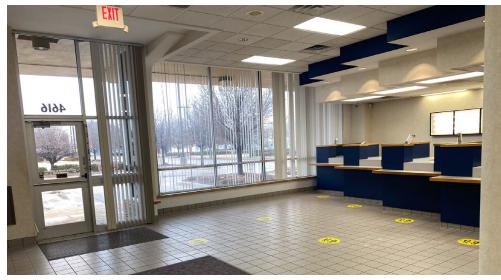

4616-4628 E. 13th St. N., Wichita, KS 67208

**BUILDING SIZE:** 36,209 SF

**YEAR BUILT:** 2011

**ZONING:** I C.

NNN: \$4.00

| SPACES              | LEASE RATE        | SPACE SIZE |  |
|---------------------|-------------------|------------|--|
| 4628 E. 13TH ST. N. | \$600 per month   | 350 SF     |  |
| 4616 E. 13TH ST. N. | \$1,750 per month | 2,100 SF   |  |

#### **PROPERTY HIGHLIGHTS**

- Located approximately 1/2 a mile from WSU's Innovation Campus and retail development Braeburn Square.
- Building and monument signage available.
- Store front window front.
- Large parking area.
- Area businesses include: Church's Chicken, Family Dollar, Mid-K Beauty Supply, Wichita Furniture & Mattress and AutoZone.