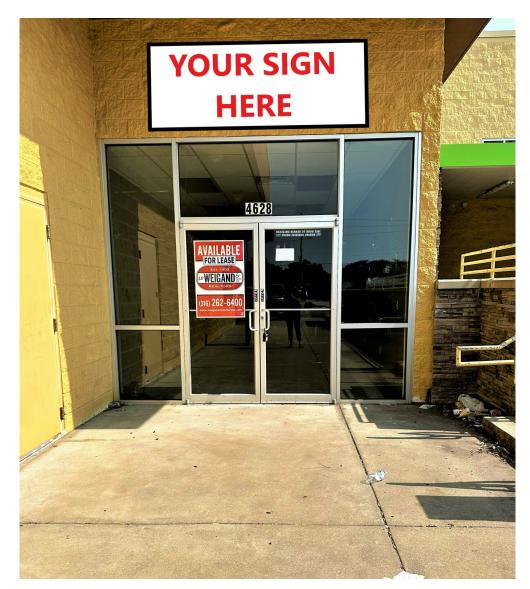

4616-4628 E. 13th St. N., Wichita, KS 67208

**BUILDING SIZE:** 36,209 SF

**YEAR BUILT:** 2011

**ZONING:** I C.

NNN: \$4.00

| SPACES              | LEASE RATE        | SPACE SIZE |  |
|---------------------|-------------------|------------|--|
| 4628 E. 13TH ST. N. | \$600 per month   | 350 SF     |  |
| 4616 E. 13TH ST. N. | \$1,750 per month | 2,100 SF   |  |

#### **PROPERTY HIGHLIGHTS**

- Located approximately 1/2 a mile from WSU's Innovation Campus and retail development Braeburn Square.
- Building and monument signage available.
- Store front window front.
- Large parking area.
- Area businesses include: Church's Chicken, Family Dollar, Mid-K Beauty Supply, Wichita Furniture & Mattress and AutoZone.