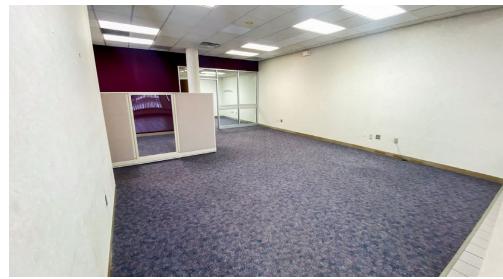

4616-4628 E. 13th St. N., Wichita, KS 67208

**BUILDING SIZE:** 36,209 SF

**YEAR BUILT:** 2011

**ZONING:** I C.

NNN: \$4.00

| SPACES              | LEASE RATE        | SPACE SIZE |  |
|---------------------|-------------------|------------|--|
| 4628 E. 13TH ST. N. | \$600 per month   | 350 SF     |  |
| 4616 E. 13TH ST. N. | \$1,750 per month | 2,100 SF   |  |

#### **PROPERTY HIGHLIGHTS**

- Located approximately 1/2 a mile from WSU's Innovation Campus and retail development Braeburn Square.
- Building and monument signage available.
- Store front window front.
- Large parking area.
- Area businesses include: Church's Chicken, Family Dollar, Mid-K Beauty Supply, Wichita Furniture & Mattress and AutoZone.