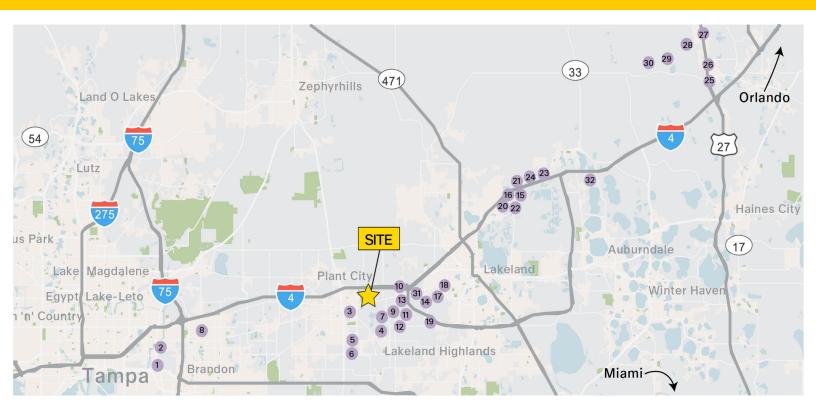

#### **Geographical Advantage**

Local Ports and Transit:

- Lakeland Linder International Airport: 9 miles
- Tampa International Airport: 30 miles
- Orlando International Airport: 61 miles
- Port of Tampa 27 miles
- Port of Jacksonville: 205 Miles
- Port of Miami: 249 Miles
- Port of Savannah: 344miles
- Port of Charleston 442 miles

#### Alex Eastwood

850.356.8231 aeastwood@lpc.com

O Henderson Way | Plant City, FL 33563

- 1. Ace Hardware
- 2. Coca-Cola
- 3. Gordon Food Service
- 4. Home Depot Distribution
- 5. International Paper Company
- 6. Sysco
- 7. Plastipak
- 8. NewSouth Windows
- 9. Amazon
- 10. Advance Auto Parts
- 11. Publix
- 12. O'Reilly Auto Parts

- 13. IKEA
- 14. Rooms To Go
- 15. HD Supply
- 16. Veritiv
- 17. McLane
- 18. Publix
- 19. Publix
- 20. Havertys
- 21. PepsiCo
- 22. Walmart
- 23. Best Buy
- 24. PepsiCo

- 25. CVS Pharmacy
- 26. UPS
- 27. Ford
- 28. Amazon
- 29. FedEx
- 30. Walmart
- 31. Southern Glazer's Wine & Spirits
- 32. Amazon