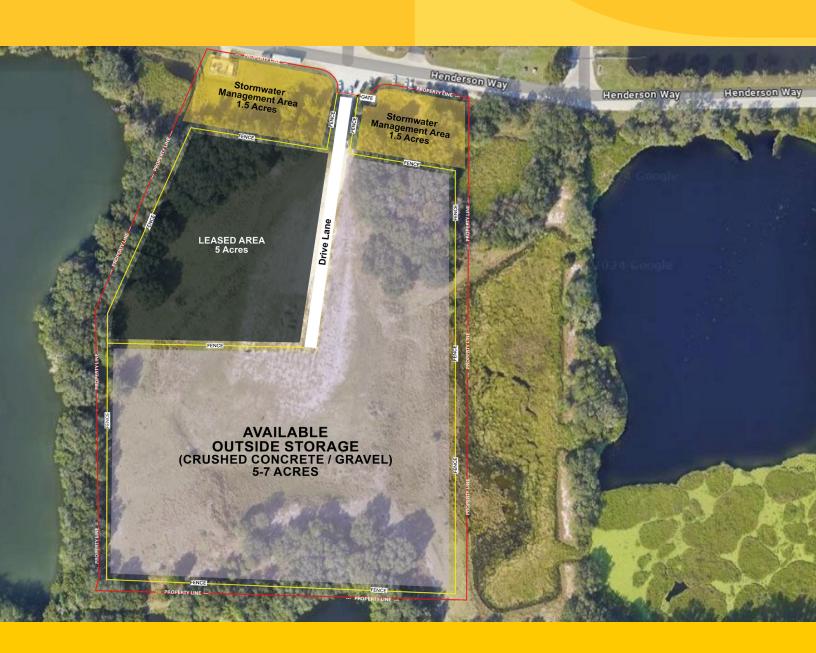

#### **Property Highlights**

- 5-7 acres of secured Industrial Outside Storage
- Ideal for heavy equipment storage, additional trailer drops, or any other industrial Outdoor storage companies looking for secure storage space.
- Potential for an additional 180-200
  Trailer drops
- Easy Access to I-4 with two I-4 Interchanges with 1.5 miles,
- Site Fully Gated / Secured
- Zoning: PD/Heavy Industrial

#### **Property Overview**

Offering 5-7 acres of secure industrial outdoor storage within a 900-acre site, set amidst 7 million square feet of upcoming industrial development.

| Availabilities | Acres   | Lease Rate     | Date Available                    |
|----------------|---------|----------------|-----------------------------------|
| IOS Space      | 7 Acres | Contact Broker | Available within the next 90 Days |