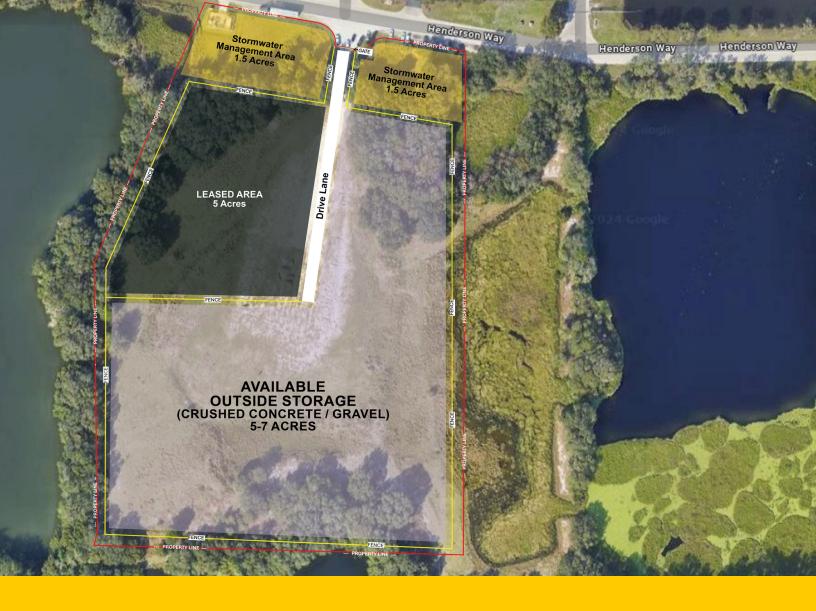

#### **Property Highlights**

- 5-7 acres of secured Industrial Outside Storage
- Ideal for heavy equipment storage, additional trailer drops, or any other industrial Outdoor storage companies looking for secure storage space.
- Potential for an additional 180-200
  Trailer drops
- Easy Access to I-4 with two I-4 Interchanges with 1.5 miles,
- Site Fully Gated / Secured
- Zoning: PD/Heavy Industrial

#### **Property Overview**

Offering 5-7 acres of secure industrial outdoor storage within a 900-acre site, set amidst 7 million square feet of upcoming industrial development.

| Availabilities | Acres   | Lease Rate     | Date Available                    |
|----------------|---------|----------------|-----------------------------------|
| IOS Space      | 7 Acres | Contact Broker | Available within the next 90 Days |