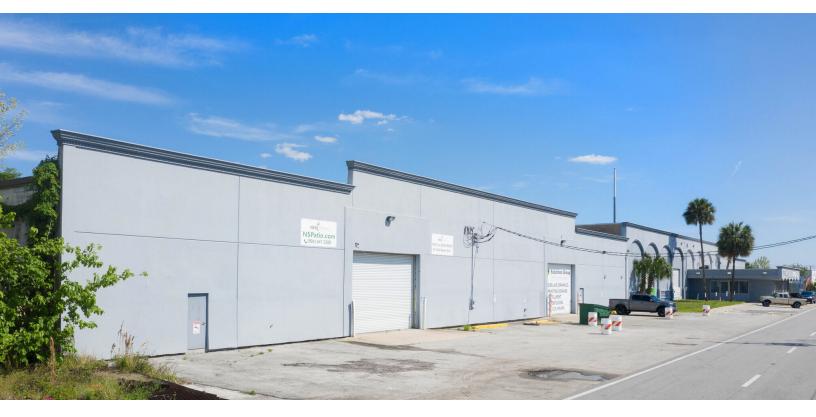

## INDUSTRIAL PROPERTY FOR LEASE

## 1333 Haines Street Jacksonville, FL 32206

#### PROPERTY OVERVIEW

Located just off of MLK JR Parkway, close to downtown Jacksonville, the property offers easy access to I-95 & I-10.