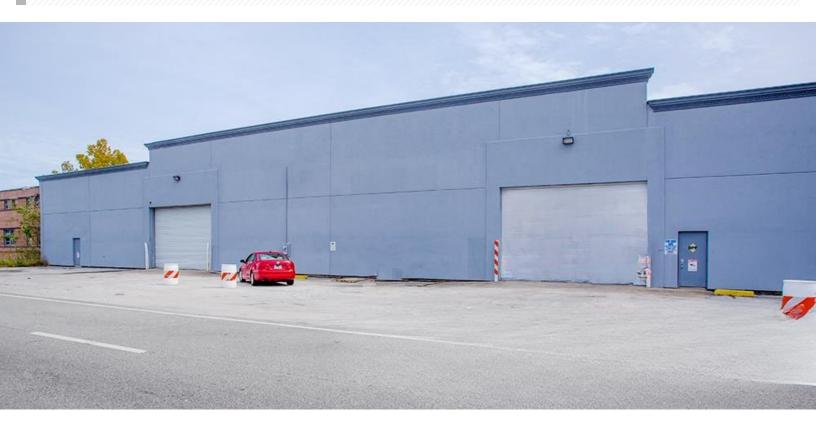

## INDUSTRIAL PROPERTY FOR LEASE

## 1333 Haines Street Jacksonville, FL 32206



#### OFFERING SUMMARY

| Available SF:   | 23,000± SF       |
|-----------------|------------------|
| Warehouse SF:   | 21,500± SF       |
| Office SF:      | 1,500± SF        |
| Zoning:         | Industrial Heavy |
| Loading:        | 1 Loading Door   |
| Ceiling Height: | 21'±             |
| Year Built:     | 1962             |
| Lease Rate:     |                  |

#### PROPERTY OVERVIEW

Located just off of MLK JR Parkway, close to downtown Jacksonville, the property offers easy access to I-95 & I-10.



#### Mark Wainwright

904.398.1044 / mwainwright@pinestreetrps.com



## INDUSTRIAL PROPERTY FOR LEASE

# 1333 Haines Street Jacksonville, FL 32206







### Mark Wainwright

904.398.1044 / mwainwright@pinestreetrps.com