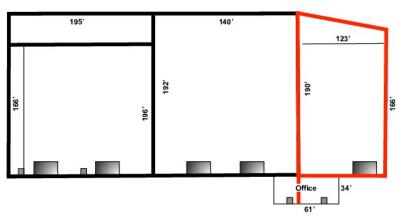

#### OFFERING SUMMARY

| Available SF:   | 23,000± SF       |
|-----------------|------------------|
| Warehouse SF:   | 21,500± SF       |
| Office SF:      | 1,500± SF        |
| Zoning:         | Industrial Heavy |
| Loading:        | 1 Loading Door   |
| Ceiling Height: | 21'±             |
| Year Built:     | 1962             |
| Lease Rate:     |                  |