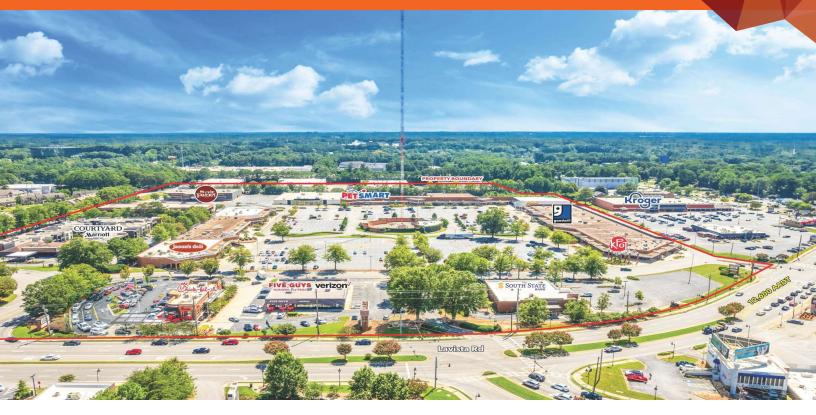

#### **LOCATION DESCRIPTION**

368,229 SF Power Center located in the heart of vibrant Northlake retail corridor

#### **PROPERTY HIGHLIGHTS**

- Box spaces available: 45,920 SF, 44,037 SF; 30,000 SF; 25,905 SF & 14,825 SF
- Restaurant space available: 2,680 SF
- · Please call for shop space availability
- Emory Healthcare occupied a portion of Northlake Mall and created 224,000 square feet of medical office space that created 1,600 new jobs in the market
- Close proximity to I-285, with over 200,000 cars per day passing this exit
- Dense population within 1, 3 & 5 miles with positive growth rates projected