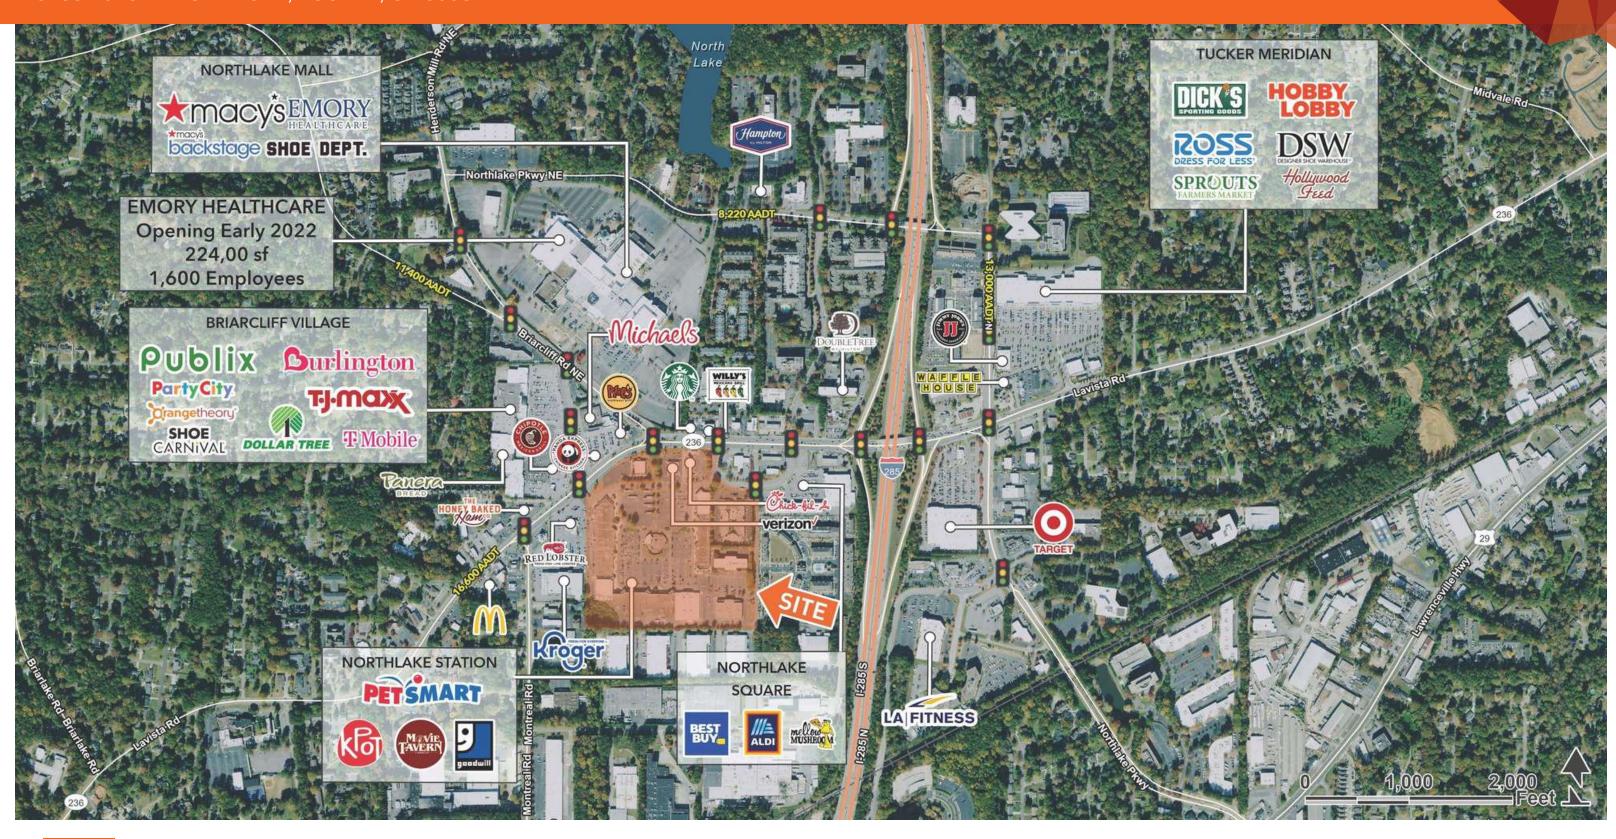

#### **PROPERTY HIGHLIGHTS**

- Box spaces available: 45,920 SF, 44,037 SF; 30,000 SF; 25,905 SF & 14,825 SF
- Restaurant space available: 2,680 SF
- · Please call for shop space availability
- Emory Healthcare occupied a portion of Northlake Mall and created 224,000 square feet of medical office space that created 1,600 new jobs in the market
- Close proximity to I-285, with over 200,000 cars per day passing this exit
- Dense population within 1, 3 & 5 miles with positive growth rates projected