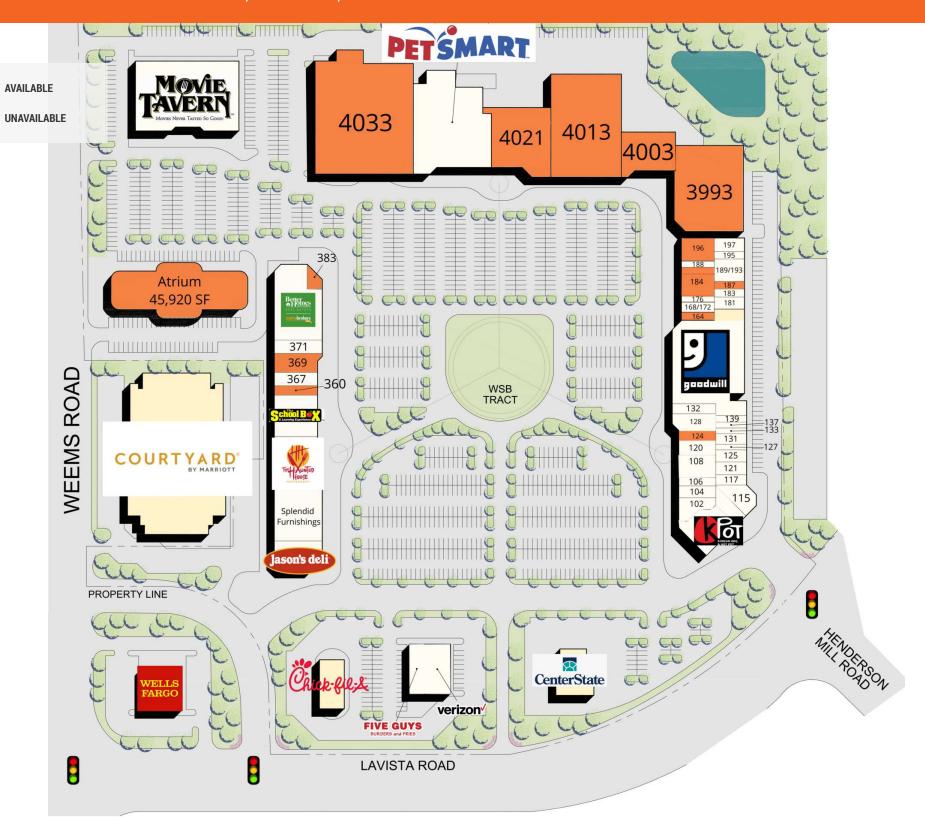

#### **PROPERTY HIGHLIGHTS**

- Box spaces available: 45,920 SF, 44,037 SF; 30,000 SF; 25,905 SF & 14,825 SF
- Restaurant space available: 2,680 SF
- · Please call for shop space availability
- Emory Healthcare occupied a portion of Northlake Mall and created 224,000 square feet of medical office space that created 1,600 new jobs in the market
- Close proximity to I-285, with over 200,000 cars per day passing this exit
- Dense population within 1, 3 & 5 miles with positive growth rates projected

| SUITE   | TENANT NAME                  | SPACE SIZE | SUITE   | TENANT NAME         |
|---------|------------------------------|------------|---------|---------------------|
| 4043    | Movie Tavern                 | 26,900 SF  | 104     | Heartland Dental    |
| 4033    | Available                    | 44,037 SF  | 102     | SAS Shoes           |
| 4023    | Petsmart                     | 25,855 SF  | 139     | J&A Alterations     |
| 4021    | Available                    | 14,825 SF  | 137     | Barbershop          |
| 4013    | Available                    | 25,905 SF  | 133     | Riviera Jewels      |
| 4003    | Available                    | 7,480 SF   | 131     | Ashley's Hair       |
| 3993    | Available                    | 30,000 SF  | 127     | Feather Computers   |
| 196     | Available                    | 2,281 SF   | 125     | State Farm          |
| 188     | A-1 Sewing                   | 960 SF     | 121     | Bubble Ice Cream    |
| 184     | Available                    | 1,140 SF   | 117     | Omega Hearing Cent  |
| 176     | US Army Corps of Engineers   | 1,980 SF   | 115     | Fluffy Fluffy       |
| 168/172 | Nail Pro & Tan               | 1,680 SF   | 101/113 | KPOT Korean BBQ     |
| 164     | Available                    | 960 SF     | 3963A   | Verizon Wireless    |
| 197     | Mahogany's Hair Studio       | 1,186 SF   | 3693B   | Unavailable         |
| 195     | Hygeia Health                | 642 SF     | 310     | Jason's Deli        |
| 189/193 | JC Beauty Supply             | 2,880 SF   | 311/319 | Splendid Furnishing |
| 187     | Available                    | 1,200 SF   | 323     | The Haunted House   |
| 183     | Natalie Cousins & Associates | 960 SF     | 359     | The School Box      |
| 181     | Dental Office                | 1,920 SF   | 360     | Available           |
| 136     | Goodwill                     | 24,278 SF  | 367     | H&R Block           |
| 132     | Army/National Guard Recruit  | 1,440 SF   | 369     | Available           |
| 128     | Rehab & Beyond               | 2,490 SF   | 371     | Legacy Chiropractic |
| 124     | Available                    | 1,100 SF   | 379     | Metro Brokers       |
| 120     | Martial Arts                 | 1,920 SF   | 383     | Available           |
| 108     | Human Coalition Inc.         | 2,740 SF   | ATR     | Available           |
| 106     | Northlake Upholstery         | 720 SF     |         |                     |