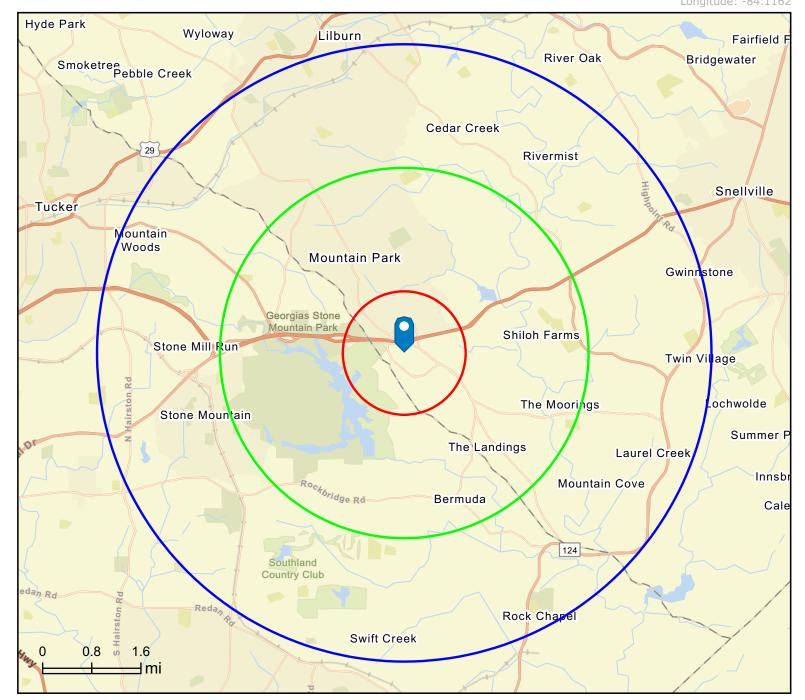

## PROPERTY HIGHLIGHTS

- More than 170,000 people within 5 miles
- 51,000 automobile traffic count daily on Stone Mountain Hwy.
- Located next door to Amazon Fulfillment Center and it's approximately 30 miles east of Atlanta in the city of Stone Mountain

# DEMOGRAPHICS

1 MILE 3 MILE 5 MILE 5,696 44,677 168,971 2022 Population 171,235 Proj. Population 5,791 45,145 57,705 2,285 15,637 2022 Households 58,349 Proj. Households 22,316 15,789 \$72,082 \$87,693 \$76,840 2022 Median HH Income Proj. Median HH Income \$80,878 \$103,363 \$91,132 \$95,143 \$117,000 \$103,674 2022 Average HH Income Proj. Average HH Income \$112,825 \$138,157 \$123,623 NOTABLE TENANTS