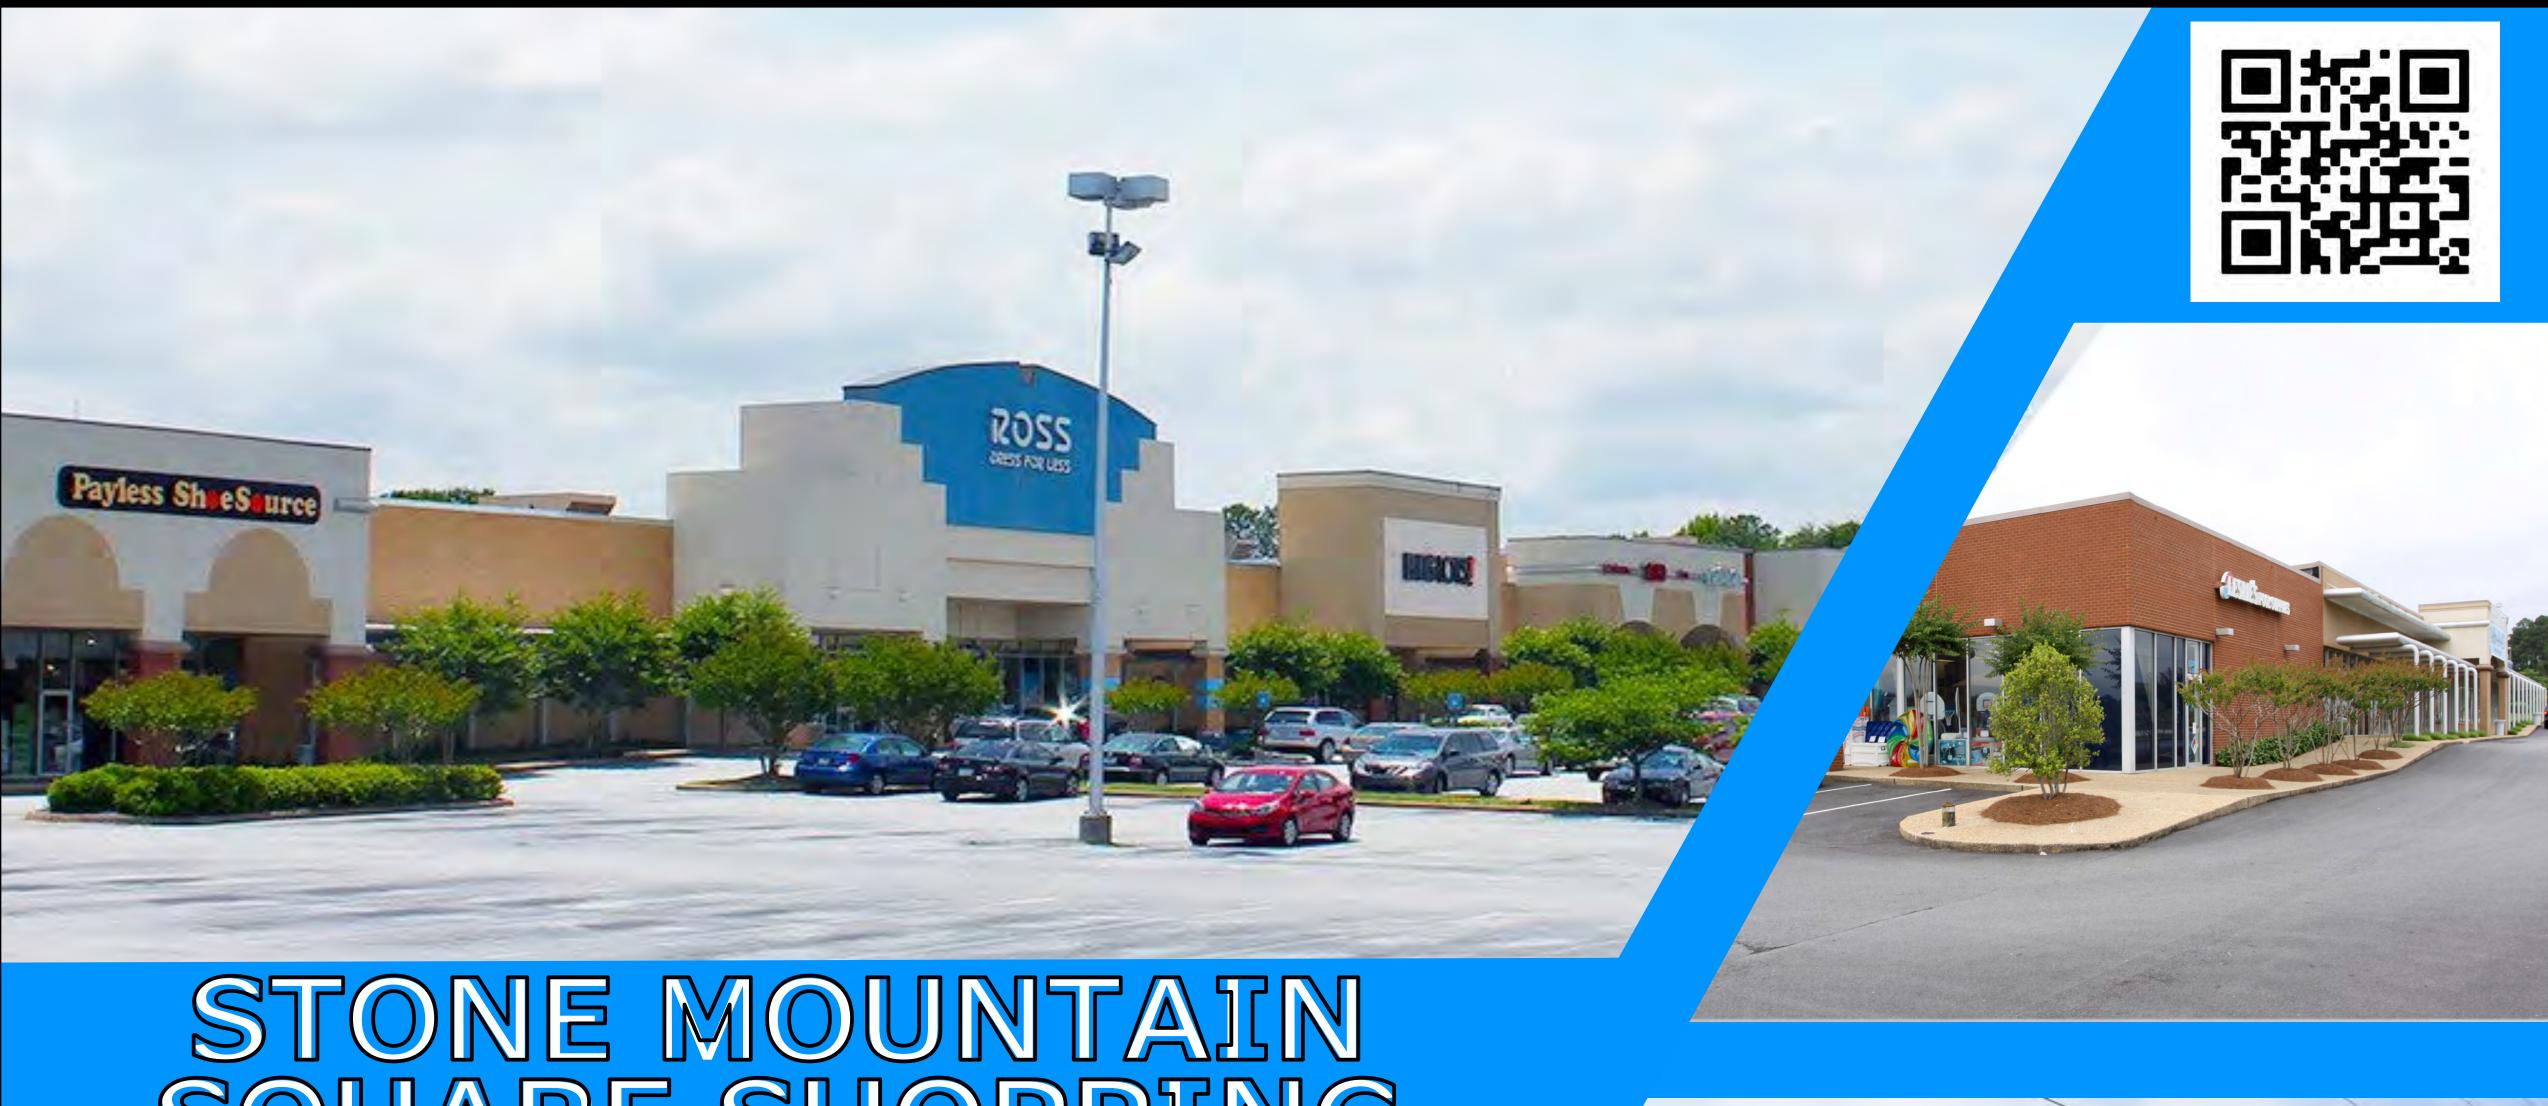

SIZE

33**5**,**921** sq.ft.

STONE MOUNTAIN SQUARE SHOPPING CENTER

LOCATION 5370 US Hwy 78 Stone Mountain, GA, 30087

## PROPERTY HIGHLIGHTS

- More than 170,000 people within 5 miles
- 51,000 automobile traffic count daily on Stone Mountain Hwy.
- Located next door to Amazon Fulfillment Center and it's approximately 30 miles east of Atlanta in the city of Stone Mountain