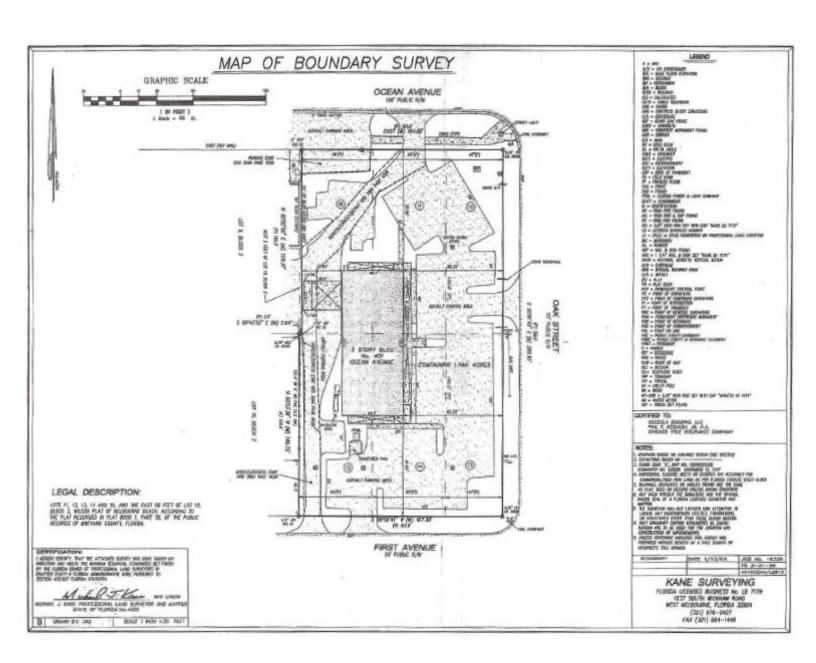

Utilities: City Water/Sewer

Zoning: 8-B Residential Business

Zoning

Year Built: 1979

Land Size: 1.15 Acres

Property Type: Professional Office

Building

Elevator: Yes