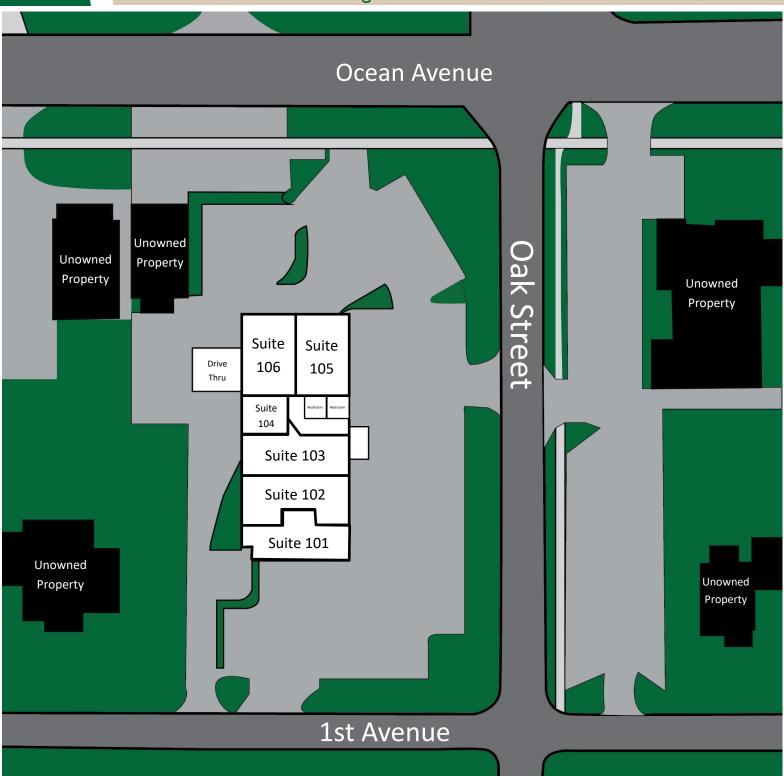

### **CONTACT INFO:**

**Brevard County:** Indian River County: Fax: Leasing:

Osceola Professional Building 401 Ocean Avenue, Melbourne Beach, FL 32951 Ocean Avenue Unowned Unowned **Property Property** Unowned **Property** Suite 205-B Suite 205-A Suite Suite Drive 203 204 Thru Suite 202-A Suite Suite 201-C 202 Suite 201-B Suite 200-A Suite 201-A Unowned **Property** Unowned Property 1st Avenue