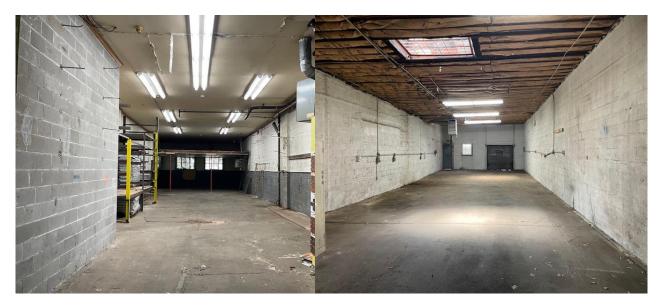

## 53-20 35th Street Long Island City Block 297 Lot 33 MAJOR PRICE REDUCTION

7,250 Square Foot Building

5,000 Feet of Warehouse/2,250 Feet of Finished Office Space with Roof Top Deck Brick Mill Construction 13 Foot Ceiling Height Gas Heat