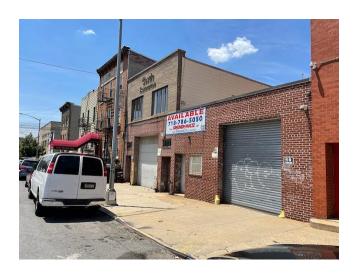

## 53-20 35th Street Long Island City Block 297 Lot 33 MAJOR PRICE REDUCTION

7,250 Square Foot Building

5,000 Feet of Warehouse/2,250 Feet of Finished Office Space with Roof Top Deck Brick Mill Construction 13 Foot Ceiling Height Gas Heat

> 2 Drive-In Doors Zoning: M1-3

Auto Repair C of O in an Unrestricted District 3 Blocks from Long Island Expressway & Brooklyn Queens Expressway Ideal for Contractor or Artist

Possession: Immediate **Sale Price:** \$3,400,000