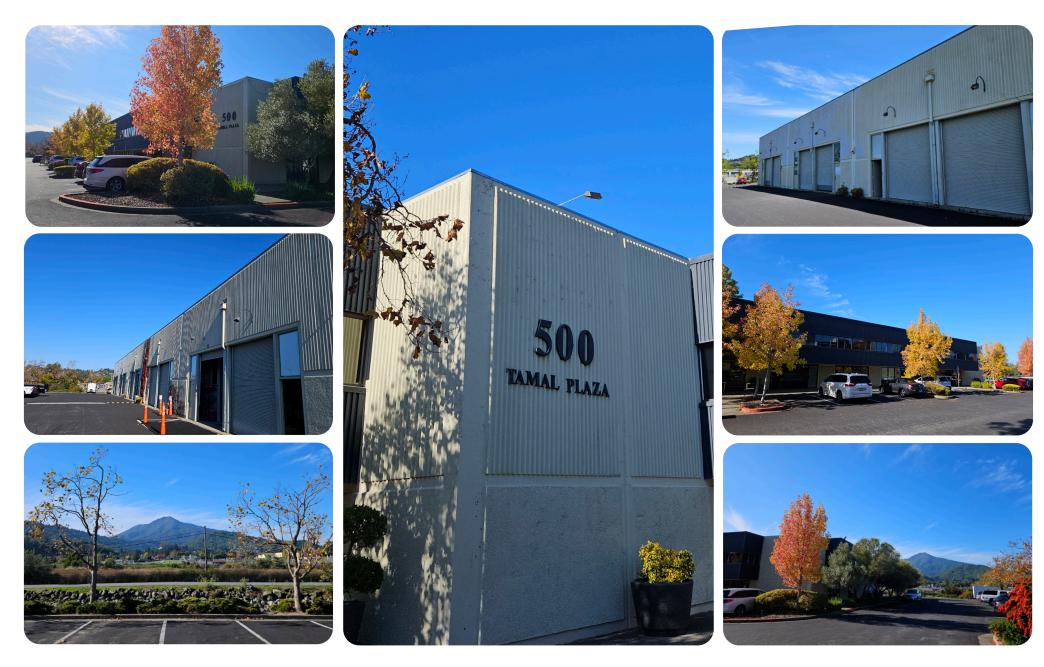

### HIGHLIGHTS

• Abundant Parking

Flexible Floorplans

• Directly off Hwy 101

ENTED

S U

ш

500 TAMAL PLAZA CORTE MADERA, CA

Generous Window Line

Close to Many Amenities

Excellent Central Marin Location

\*Suites 501A and 501B can combined for a total of 970 sq. ft.

### DESCRIPTION OF PREMISES

Well maintained office/light industrial building in the convenient and strategically located Tamal Plaza campus of Corte Madera. Air conditioned. Medical uses permitted.

Keegan & Coppin Co., Inc. 101 Larkspur Landing Circle, Ste. 112 Larkspur, CA 94939 www.keegancoppin.com (415) 461-1010