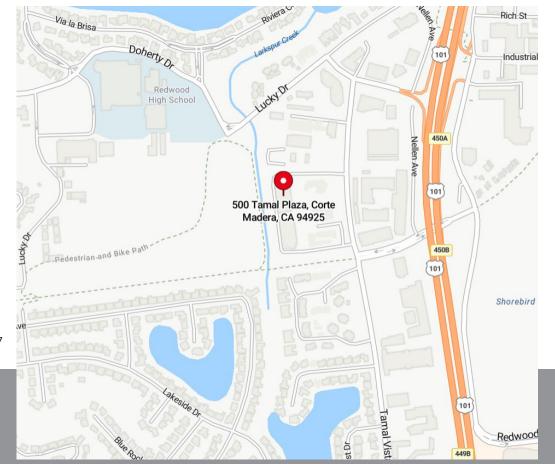

# DESCRIPTION OF AREA

Located approximately 12 miles north of San Francisco, Corte Madera is one of the most active commercial communities in Marin County. In addition to its 9,425 residents, all of Marin considers Corte Madera to be its shopping area because of its central location and its prevalence of retailers and service providers.

# NEARBY AMENITIES

- Close proximity to dozens of cafes, shops and restaurants
- Private and public schools, from preschool through high school
- Thriving cultural community
- Blocks from Corte Madera Town Center
- Minutes from the Village at Corte Madera

# TRANSPORTATION ACCESS

101

RT ⊨ 6 minutes

BΥ:

REPRESENTED

2 minutes

2 minutes, Redwood Hwy/Lucky Dr Bus Pad, Routes 27

NATHAN BALLARD, PARTNER LIC # 01743417 (415) 461-1010, EXT 116 NBALLARD@KEEGANCOPPIN.COM